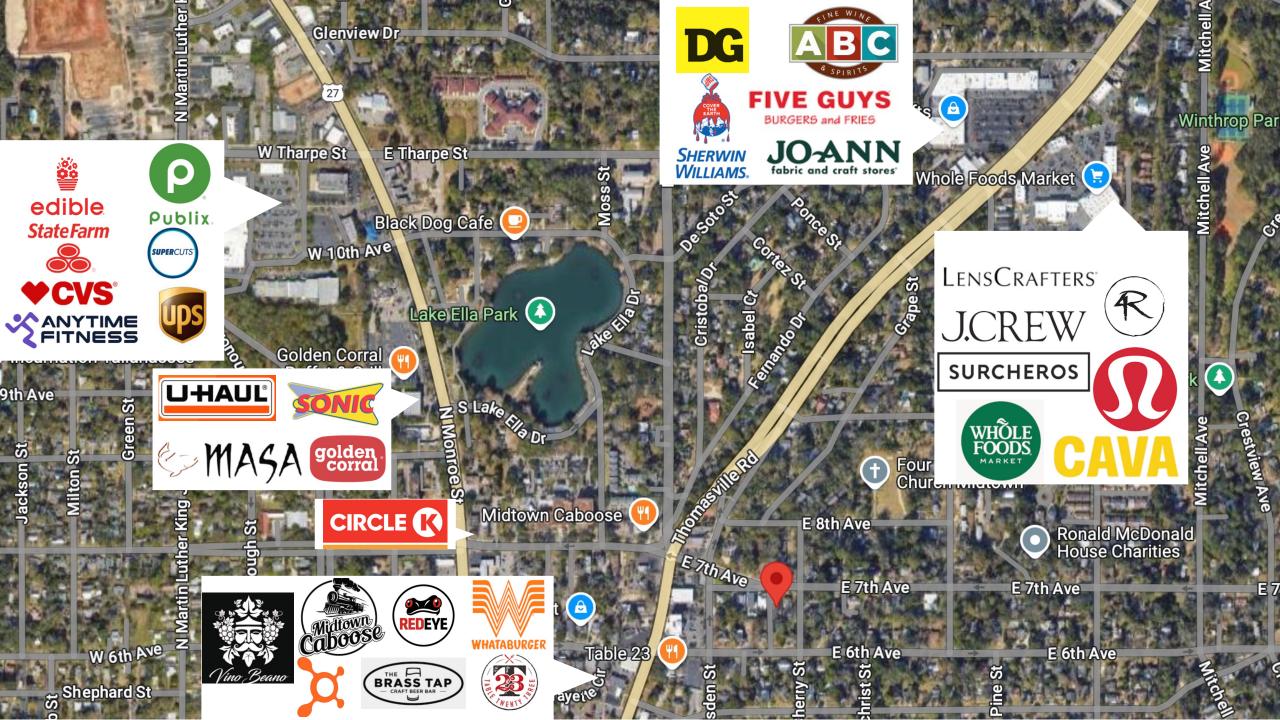

#### 413 E 7th Ave, Tallahassee FL, 32304

Midtown Quadraplex, very walkable to Midtown food and entertainment. Signature location on 7<sup>th</sup> Avenue just East of Thomasville Rd. Well maintained, great historical rent roll. Property is compromised of four 2 Bed/1 Bath units. Rents are below market.