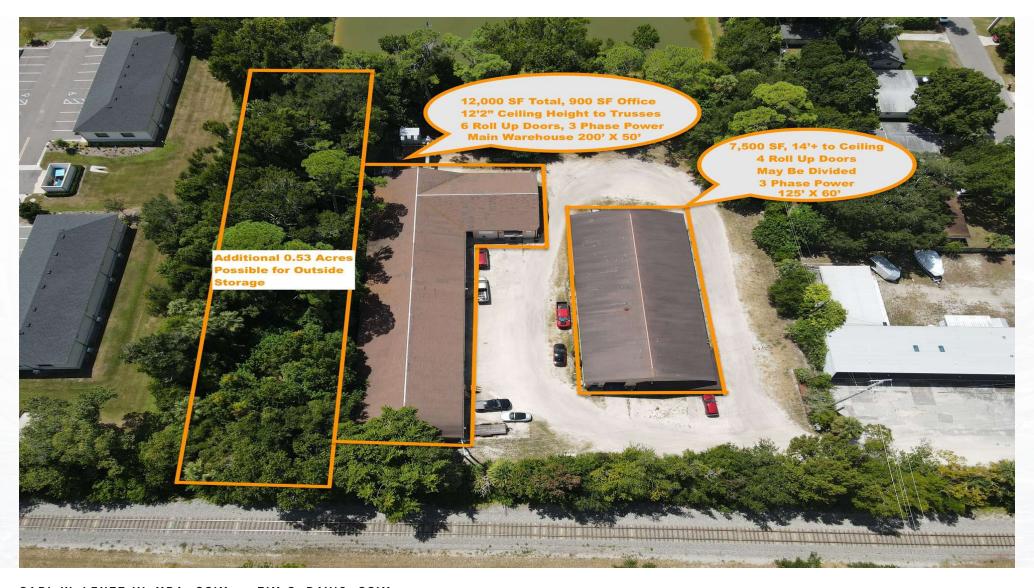

#### PROPERTY DESCRIPTION

2 Buildings Totaling 19,500 SF on Two Parcels - 1.42 Acres Will Divide to +/- 3,000 SF

Building 1 - 12,000 SF, 12'+ Ceiling Height, 900 SF Office 6 Roll Up Doors, 3 Phase Power, WH Dimensions 200' X 50' Deep

Building 2 - 7,500 SF, 14'+ Ceilings, 4 Roll Up Doors, 125'X 60'

Easy Access Directly From Dunlawton Ave Additional 0.53 Acres May Be Available for Outside Storage Ample Parking and Tractor Trailer Access

### PROPERTY LAYOUT

CARL W. LENTZ IV, MBA, CCIM

O: 386.566.3726 carl.lentz@svn.com FL #BK3068067 TIM C. DAVIS, CCIM

# SITE PLAN

CARL W. LENTZ IV, MBA, CCIM

O: 386.566.3726 carl.lentz@svn.com FL #BK3068067 TIM C. DAVIS, CCIM