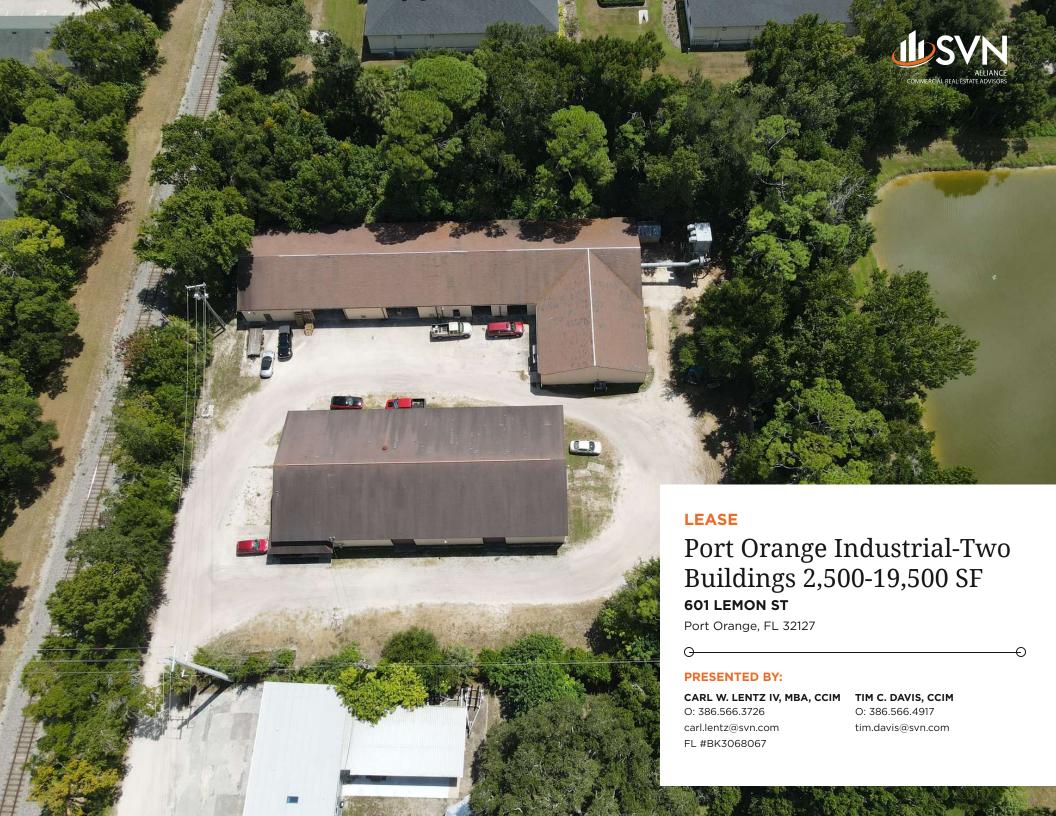

#### PROPERTY SUMMARY

#### OFFERING SUMMARY

| LEASE RATE:      | \$12.00 SF/yr (NNN) |  |  |
|------------------|---------------------|--|--|
| NUMBER OF UNITS: | 2                   |  |  |
| AVAILABLE SF:    | 3,000 - 19,500 SF   |  |  |
| LOT SIZE:        | 1.42 Acres          |  |  |
| BUILDING SIZE:   | 19,500 SF           |  |  |

#### PROPERTY DESCRIPTION

2 Buildings Totaling 19,500 SF on Two Parcels - 1.42 Acres Will Divide to +/- 3,000 SF

Building 1 - 12,000 SF, 12'+ Ceiling Height, 900 SF Office 6 Roll Up Doors, 3 Phase Power, WH Dimensions 200' X 50' Deep

Building 2 - 7,500 SF, 14'+ Ceilings, 4 Roll Up Doors, 125'X 60'

Easy Access Directly From Dunlawton Ave Additional 0.53 Acres May Be Available for Outside Storage Ample Parking and Tractor Trailer Access