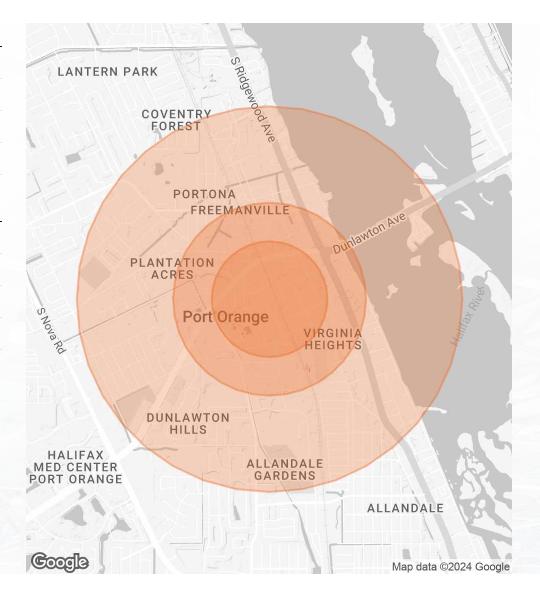

### **DEMOGRAPHICS MAP & REPORT**

| POPULATION           | 0.3 MILES | 0.5 MILES | 1 MILE   |
|----------------------|-----------|-----------|----------|
| TOTAL POPULATION     | 544       | 1,531     | 6,012    |
| AVERAGE AGE          | 49        | 47        | 47       |
| AVERAGE AGE (MALE)   | 48        | 46        | 46       |
| AVERAGE AGE (FEMALE) | 50        | 48        | 48       |
| HOUSEHOLDS & INCOME  | 0.3 MILES | 0.5 MILES | 1 MILE   |
| TOTAL HOUSEHOLDS     | 264       | 720       | 2,790    |
| # OF PERSONS PER HH  | 2.1       | 2.1       | 2.2      |
| AVERAGE HH INCOME    | \$47,294  | \$50,819  | \$56,967 |