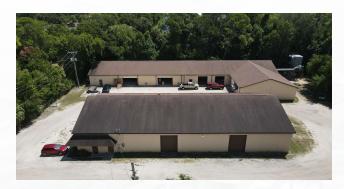

#### PROPERTY SUMMARY

#### PROPERTY DESCRIPTION

2 Buildings Totaling 19,500 SF on Two Parcels - 1.42 Acres Will Divide to +/- 3,000 SF

Building 1 - 12,000 SF, 12'+ Ceiling Height, 900 SF Office 6 Roll Up Doors, 3 Phase Power, WH Dimensions 200' X 50' Deep

Building 2 - 7,500 SF, 14'+ Ceilings, 4 Roll Up Doors, 125'X 60'

Easy Access Directly From Dunlawton Ave Additional 0.53 Acres May Be Available for Outside Storage Ample Parking and Tractor Trailer Access