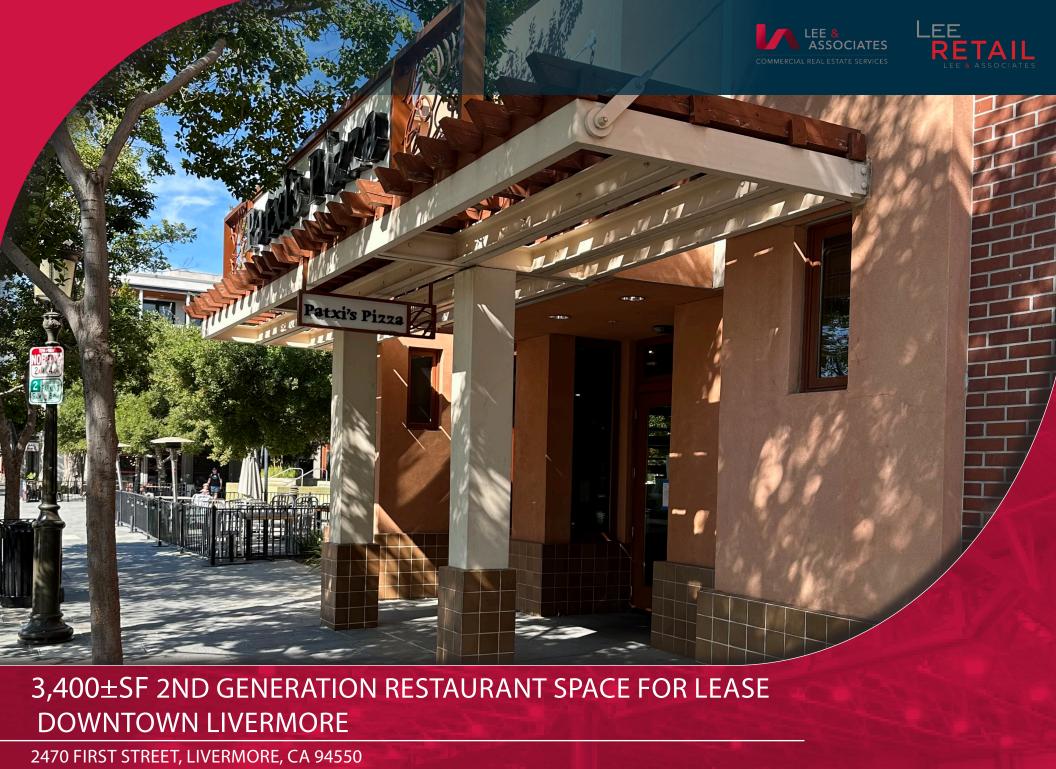

LOCAL EXPERTISE. INTERNATIONAL REACH. WORLD CLASS.

3,400±SF 2nd Generation Restaurant Fully built out kitchen

Prime downtown Livermore location, offering high visibility and accessibility

Generous outdoor patio area

Versatile bar area that can operate year round, belding indoor comfort with outdoor ambiance

Walk Score of 94. Walker's Paradise!

Situated in a lively downtown area with a diverse range of neighboring shops, dining options, and coming soon a boutique hotel

Convenient street parking, two parking | Convenient street parking, | construction | structures, with one more in construction

> Available September 1st, 2024 Rate: \$4.00psf + \$1.15psf NNN

> > \_\_\_\_2470 FIRST STREET