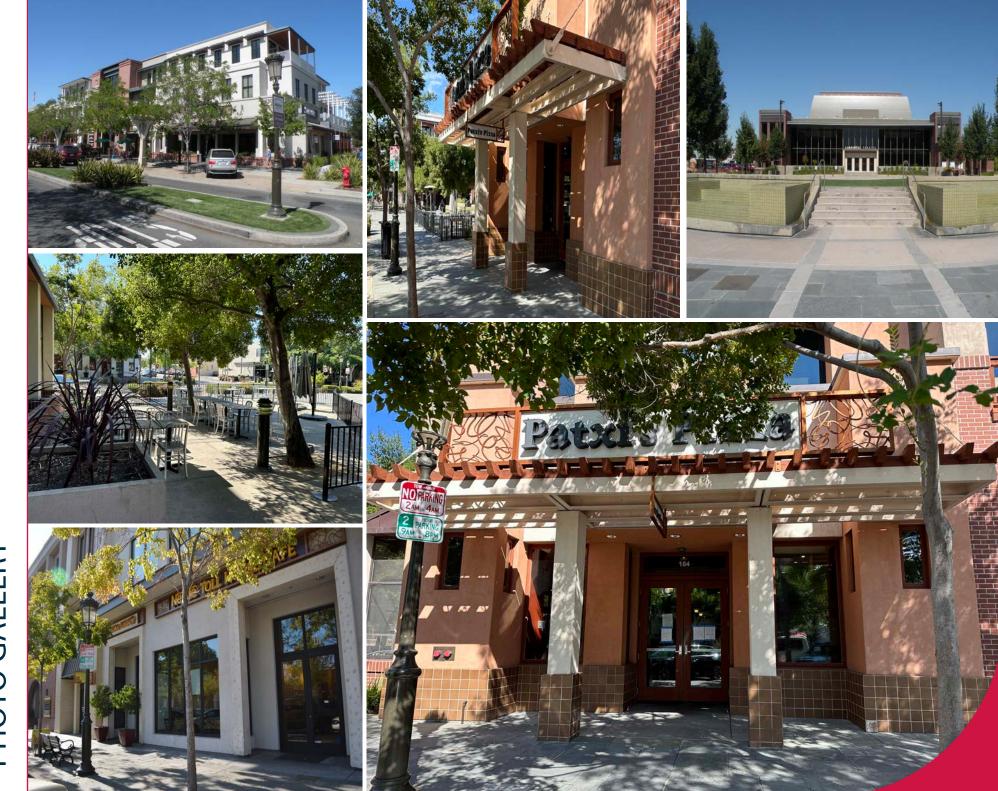

LOCAL EXPERTISE. INTERNATIONAL REACH. WORLD CLASS.

3,400±SF 2nd Generation Restaurant Fully built out kitchen

Prime downtown Livermore location, offering high visibility and accessibility

Generous outdoor patio area

Versatile bar area that can operate year round, belding indoor comfort with outdoor ambiance

Walk Score of 94. Walker's Paradise!

Situated in a lively downtown area with a diverse range of neighboring shops, dining options, and coming soon a boutique hotel

Convenient street parking, two parking | Convenient street parking, | construction | structures, with one more in construction

> Available September 1st, 2024 Rate: \$4.00psf + \$1.15psf NNN

> > \_\_\_\_2470 FIRST STREET