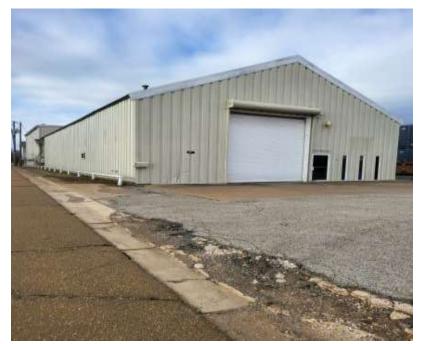

**Property Information** 

Location:

411 S Commerce St. Kilgore, Texas 75662

**Building Square Footage:** 

Lease Price:

**Zoning:** 

Amenities:

Approximately 7,500 SF

\$5.60/SF/YR + NNN

**General Commercial** 

2 - 14'8"x16' Bay doors, Reception area with service counter, 2 Offices, 3 Restrooms and a breakroom, large storage space above the offices/reception as well as fenced storage yard in the rear.