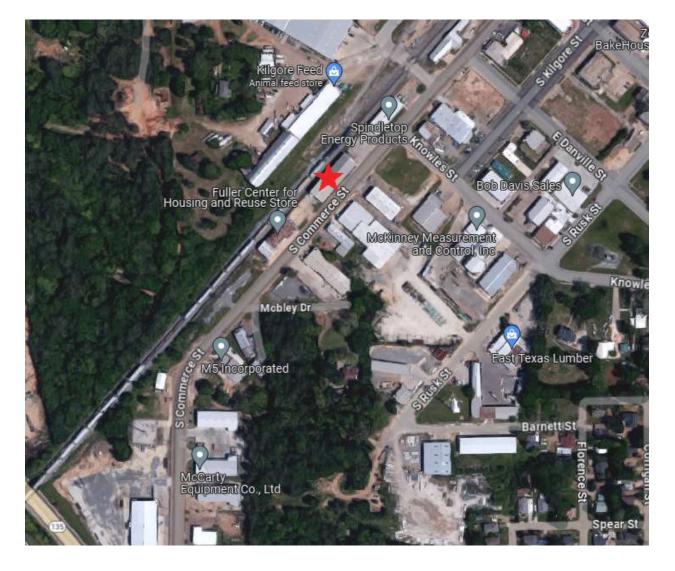

**Property Information** 

Location:

411 S Commerce St. Kilgore, Texas 75662

**Building Square Footage:** 

Lease Price:

**Zoning:** 

Amenities:

Approximately 7,500 SF

## AERIAL