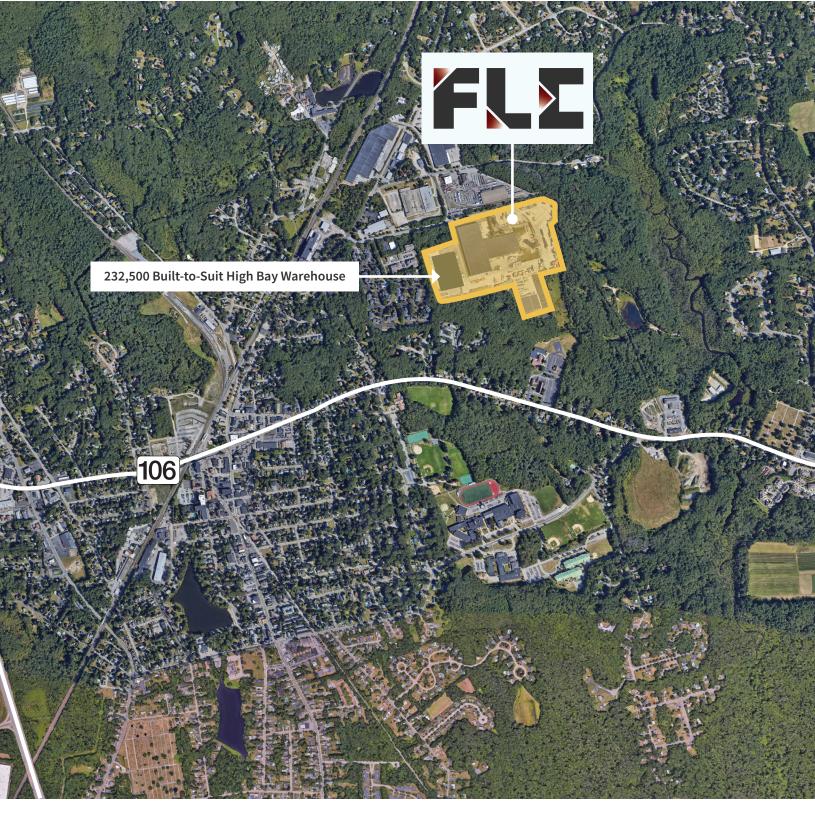

# 50,000 - 232,500 SF CLASS A BUILT-TO-SUIT WAREHOUSE

303 Congress Street, Boston, MA 02210 | 617.457.3400 | www.hunnemanre.com

## FRANCIS LOGISTICS CENTER

241 FRANCIS AVE | MANSFIELD, MA

NOTABLE TENANTS IN THE AREA

Г

٦

Г

3.1 Miles from I-95 Exit 13A

4.6 Miles from I-95 Exit 12A