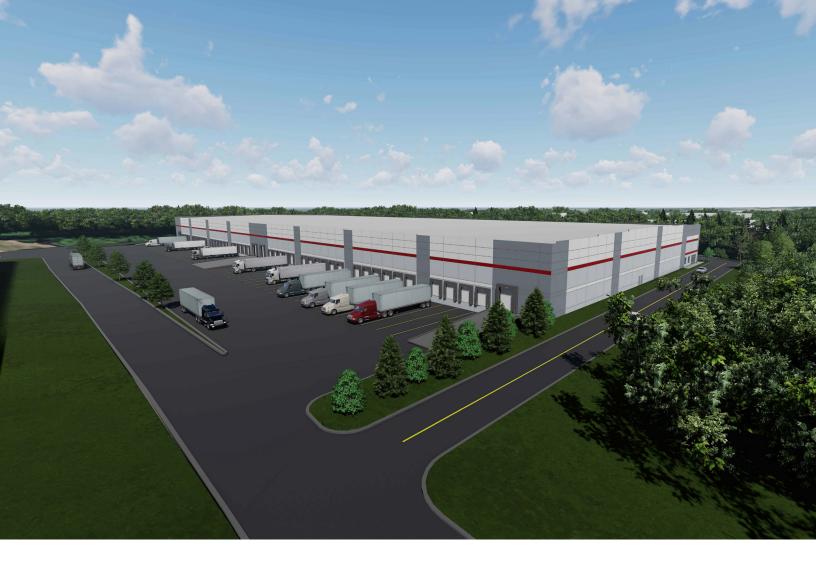

## **FRANCIS LOGISTICS CENTER** 241 FRANCIS AVE | MANSFIELD, MA

FULLY APPROVED & PERMITTED

# 50,000 - 232,500 SF CLASS A BUILT-TO-SUIT WAREHOUSE

303 Congress Street, Boston, MA 02210 | 617.457.3400 | www.hunnemanre.com