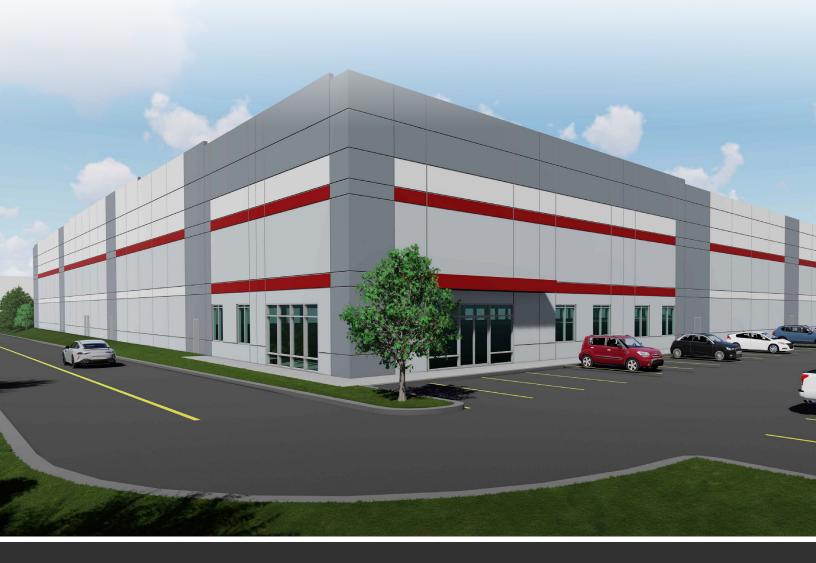

truck parking available |
| PARKING:             | 159 Vehicle Parking Spaces                                          | RAIL:        | Freight Rail Served                                                |

**CONSTRUCTION TYPE:** Concrete Tilt-Wall Construction



## **BUILT-TO-SUIT CUSTOMIZATIONS**

#### **PROPOSED FLOOR PLAN**



#### **PROPOSED ROOF PLAN**



**FRANCIS LOGISTICS CENTER** 241 FRANCIS AVE | MANSFIELD, MA



### **PROPOSED ELEVATION**











## FRANCIS LOGISTICS CENTER

241 FRANCIS AVE | MANSFIELD, MA



NOTABLE TENANTS IN THE AREA



Г











٦







Г

3.1 Miles from I-95 Exit 13A



4.6 Miles from I-95 Exit 12A





city of Boston







FRANCIS LOGISTICS CENTER 241 FRANCIS AVE | MANSFIELD, MA



## **FRANCIS LOGISTICS CENTER** 241 FRANCIS AVE | MANSFIELD, MA



#### FOR MORE INFORMATION

NED HALLORAN Executive Vice President 617.457.3372 nhalloran@hunnemanre.com LEEANNE RIZZO Executive Vice President 617.457.3371 Irizzo@hunnemanre.com CONNOR HAYES Executive Vice President 617.457.3280 chayes@hunnemanre.com



303 Congress Street, Boston, MA 02210 | 617.457.3400 | www.hunnemanre.com

@2023 Hunneman. All rights reserved. All information has been obtained from sources believed reliable but no warranty or representation is verified for accuracy or completeness. Caution and independent investigation of property and information should be verified. Reliance on this information is at your own risk.