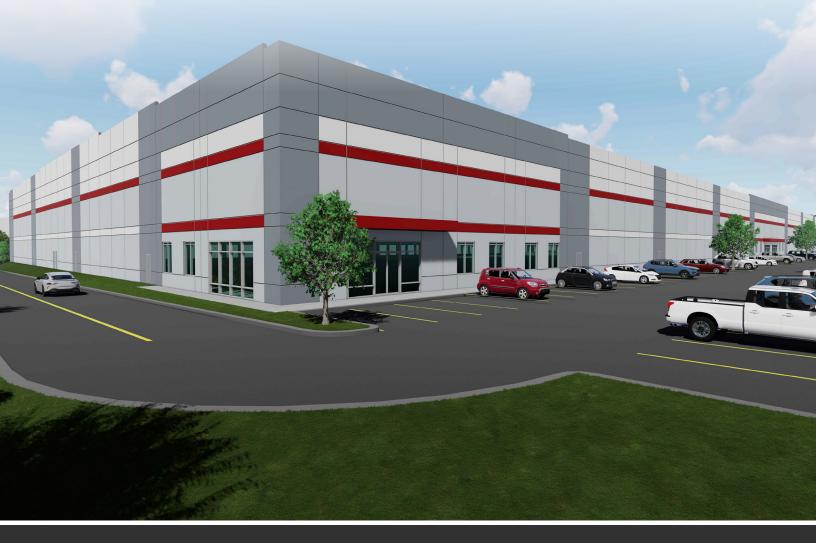

## **FRANCIS LOGISTICS CENTER** 241 FRANCIS AVE | MANSFIELD, MA

FULLY APPROVED & PERMITTED

# 50,000 - 232,500 SF CLASS A BUILT-TO-SUIT WAREHOUSE





303 Congress Street, Boston, MA 02210 | 617.457.3400 | www.hunnemanre.com



## **BUILDING SPECIFICATIONS**

| TOTAL BUILDING SIZE: | 50,000 - 232,500 SF<br>Built-to-Suit Customization<br>Opportunities | OFFICE:      | Up to 4 storefront entrances                                       |
|----------------------|---------------------------------------------------------------------|--------------|--------------------------------------------------------------------|
|                      |                                                                     | CIRCULATION: | Separate Auto and Truck Circulation                                |
| CLEAR HEIGHT:        | 36'                                                                 | SPRINKLERS:  | EFSR System