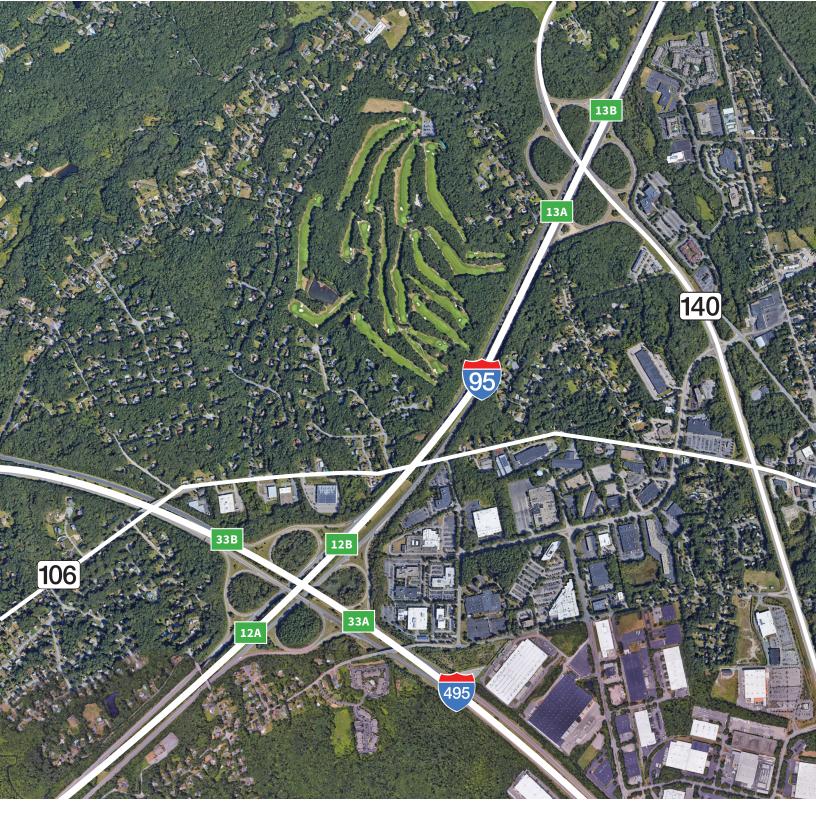

## FRANCIS LOGISTICS CENTER

241 FRANCIS AVE | MANSFIELD, MA

NOTABLE TENANTS IN THE AREA

Г

٦

Г

3.1 Miles from I-95 Exit 13A

4.6 Miles from I-95 Exit 12A