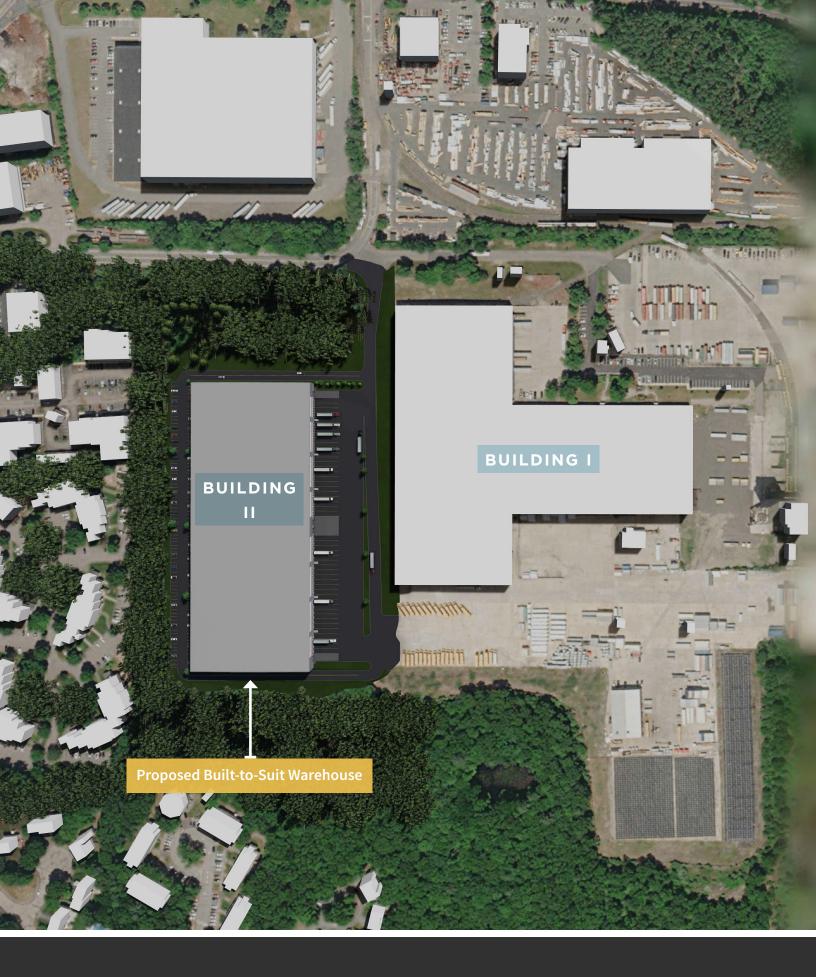

|
|                      | (4) Drive-in Doors                                                  | ROOF:        | Rubber Membrane, Solar Ready                                       |
| COLUMN SPACING:      | 50' x 52'<br>60' Speed Bay                                          | STORAGE:     | Ample outdoor storage and/or<br>additional truck parking available |
| PARKING:             | 159 Vehicle Parking Spaces                                          | RAIL:        | Freight Rail Served                                                |

**CONSTRUCTION TYPE:** Concrete Tilt-Wall Construction



## **BUILT-TO-SUIT CUSTOMIZATIONS**

#### **PROPOSED FLOOR PLAN**



#### **PROPOSED ROOF PLAN**



**FRANCIS LOGISTICS CENTER** 241 FRANCIS AVE | MANSFIELD, MA



### **PROPOSED ELEVATION**











## FRANCIS LOGISTICS CENTER

241 FRANCIS AVE | MANSFIELD, MA



NOTABLE TENANTS IN THE AREA



Г











٦







Г

3.1 Miles from I-95 Exit 13A



4.6 Miles from I-95 Exit 12A





city of Boston







FRANCIS LOGISTICS CENTER 241 FRANCIS AVE | MANSFIELD, MA



## **FRANCIS LOGISTICS CENTER** 241 FRANCIS AVE | MANSFIELD, MA



#### FOR MORE INFORMATION

NED HALLORAN Executive Vice President 617.457.3372 nhalloran@hunnemanre.com LEEANNE RIZZO Executive Vice President 617.457.3371 Irizzo@hunnemanre.com CONNOR HAYES Executive Vice President 617.457.3280 chayes@hunnemanre.com



303 Congress Street, Boston, MA 02210 | 617.457.3400 | www.hunnemanre.com

@2023 Hunneman. All rights reserved. All information has been obtained from sources believed reliable but no warranty or representation