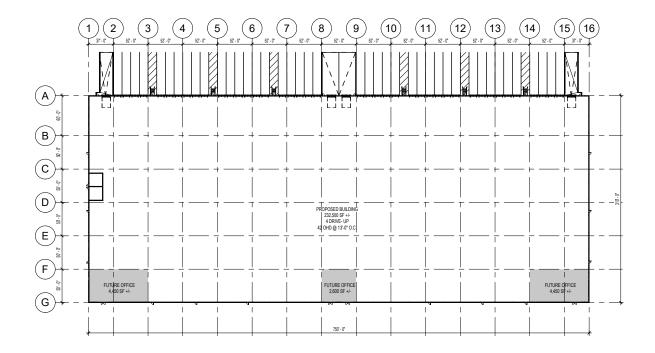

#### **PROPOSED FLOOR PLAN**

## **BUILDING SPECIFICATIONS**

| TOTAL BUILDING SIZE: | 50,000 - 232,500 SF<br>Built-to-Suit Customization<br>Opportunities | OFFICE:      | Up to 4 storefront entrances                                       |
|----------------------|---------------------------------------------------------------------|--------------|--------------------------------------------------------------------|
|                      |                                                                     | CIRCULATION: | Separate Auto and Truck Circulation                                |
| CLEAR HEIGHT:        | 36'                                                                 | SPRINKLERS:  | EFSR System                                                        |
| LOADING:             | (42) Loading Docks                                                  | POWER:       | 3,000 Amps                                                         |
|                      | (4) Drive-in Doors                                                  | ROOF:        | Rubber Membrane, Solar Ready                                       |
| COLUMN SPACING:      | 50' x 52'<br>60' Speed Bay                                          | STORAGE:     | Ample outdoor storage and/or<br>additional truck parking available |
| PARKING:             | 159 Vehicle Parking Spaces                                          | RAIL:        | Freight Rail Served                                                |