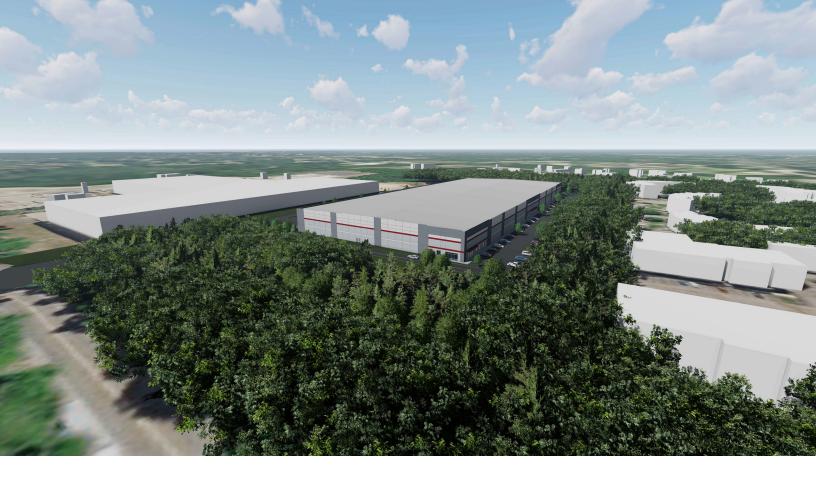

## **FRANCIS LOGISTICS CENTER** 241 FRANCIS AVE | MANSFIELD, MA

FULLY APPROVED & PERMITTED

# 50,000 - 232,500 SF CLASS A BUILT-TO-SUIT WAREHOUSE

303 Congress Street, Boston, MA 02210 | 617.457.3400 | www.hunnemanre.com