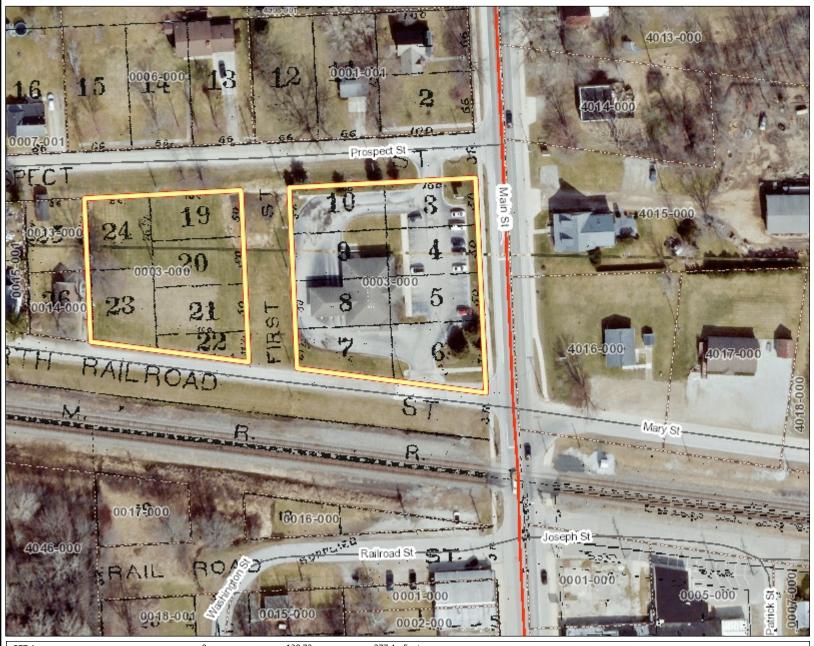

## SCC Information Technology Free Online Research Tools: Free Printed Map

...printed from the St. Clair County GeoCortex Suite of FREE Public Sites: http://maps.stclaircounty.org; visit http://gis.stclaircounty.org for details.

## Legend

Road Labels
Major Road Lines

- Freeway
- Freeway Ramp
- Highway
- Major Arterial
- Minor Arterial
- Unnamed Roads
- Municipal Boundaries
- Best Known with Splits for 202

Tax Parcel Labels

Parcels: Tax Year 2024

Close Spot Location

General Parcel Location

TaxID Prefix Groupings
 Michigan\_imagery\_public

## **Notes**

This map was automatically generated using Geocortex Essentials, maintained by SCC Information Technology, with continued support of your elected County Commissioners.

277.4 0 138.72 277.4 Feet This map is a user generated static output from a free Internet mapping site and is for reference only. Data layers that appear on this map may or may not be accurate, current, or otherwise reliable.

© St Clair County Information Technology: Latitude Geographics Group Ltd.

1: 1,665

THIS MAP IS NOT TO BE USED FOR NAVIGATION