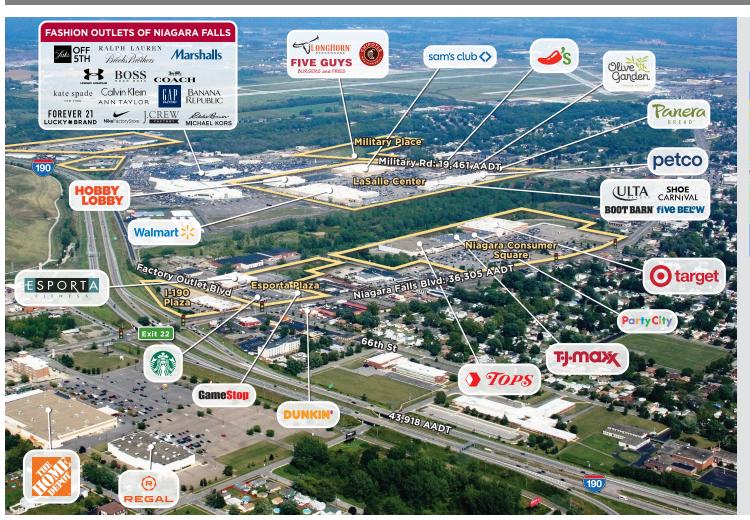

#### **ABOUT THE CENTER**

- Located directly on Niagara Falls Boulevard, right off the I-190, and within the area's densely populated retail hub that includes the Fashion Outlets of Niagara Falls USA
- Just minutes from Niagara Falls, local hotels, casinos and one of the nation's largest indoor outlet malls, the center is ideally positioned to serve a large mix of residents and tourists
- The center's superior location, close to the Falls, Canadian border and I-190, attracts a wide base of customers spanning from Buffalo and Upstate New York to Toronto and other parts of Southern Ontario