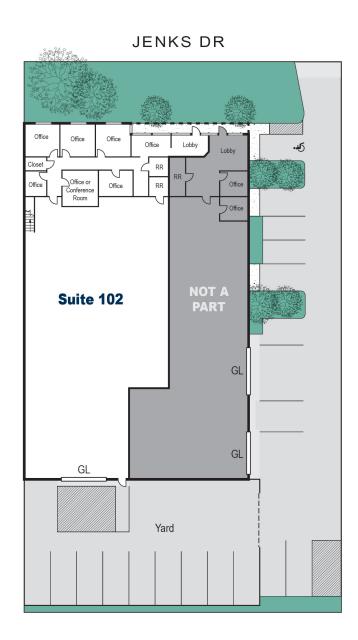

## ±6,407 SF UNIT

1711 Jenks Drive, Suite 102, Corona, CA

### SPECIAL FEATURES

- West Corona Location
- ±6,407 SF Industrial Unit
- Office SF ±2,192 SF
- Large Mezzanine Storage Space
- Private Fenced Yard
- 17' Warehouse Clearance
- M-2 Zoning
- 1 Ground Level Door
- Great Access to 91 & 15 Freeways