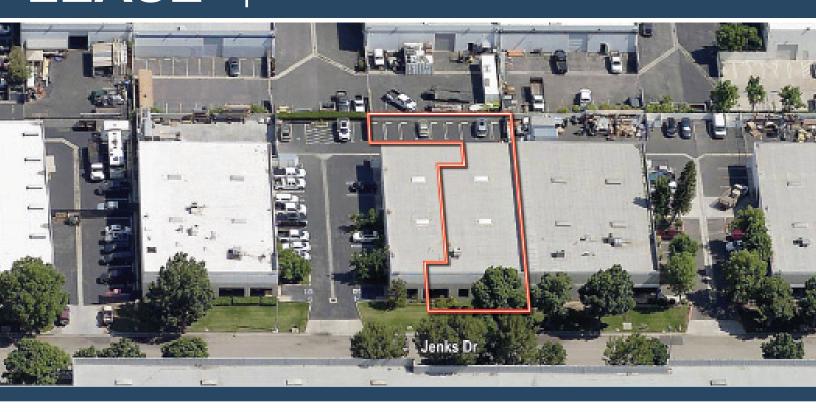

## ±6,407 SF UNIT

1711 Jenks Drive, Suite 102, Corona, CA

### SPECIAL FEATURES

- West Corona Location
- ±6,407 SF Industrial Unit
- Office SF ±2,192 SF
- Large Mezzanine Storage Space
- Private Fenced Yard
- 17' Warehouse Clearance
- M-2 Zoning
- 1 Ground Level Door
- Great Access to 91 & 15 Freeways