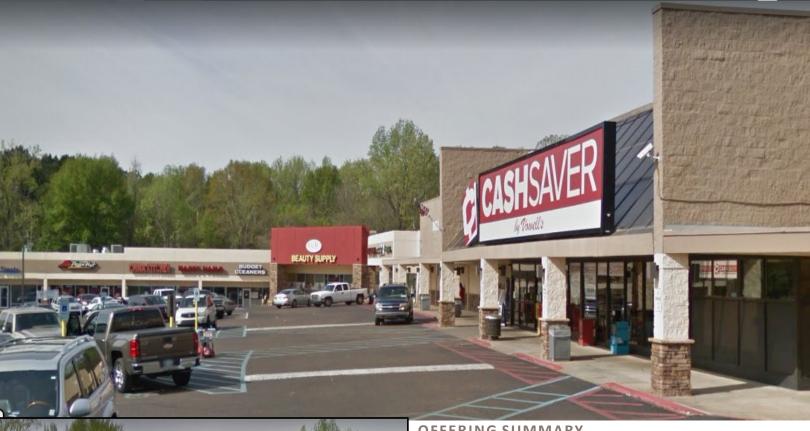

#### **OFFERING SUMMARY**

| Lease Rate:           | Negotiable       |
|-----------------------|------------------|
| Available SF:         | 1,200 - 2,100 SF |
| Lot Size/Parking:     | 6.40 Acres/275   |
| <b>Building Size:</b> | 62,645SF         |

#### **PROPERTY HIGHLIGHTS**

- Located at the corner of a busy signalized intersection with 4-way traffic light
- · Excellent visibility and accessibility
- Center is anchored by high volume grocer.
- Major High-End Renovations Recently completed
- Outparcel available for ground lease and/or build to suite
- Tremendous parking field. 4.5 spaces per 1,000 Sq. Ft.
- Traffic Count of 20,000 +/- cars a day