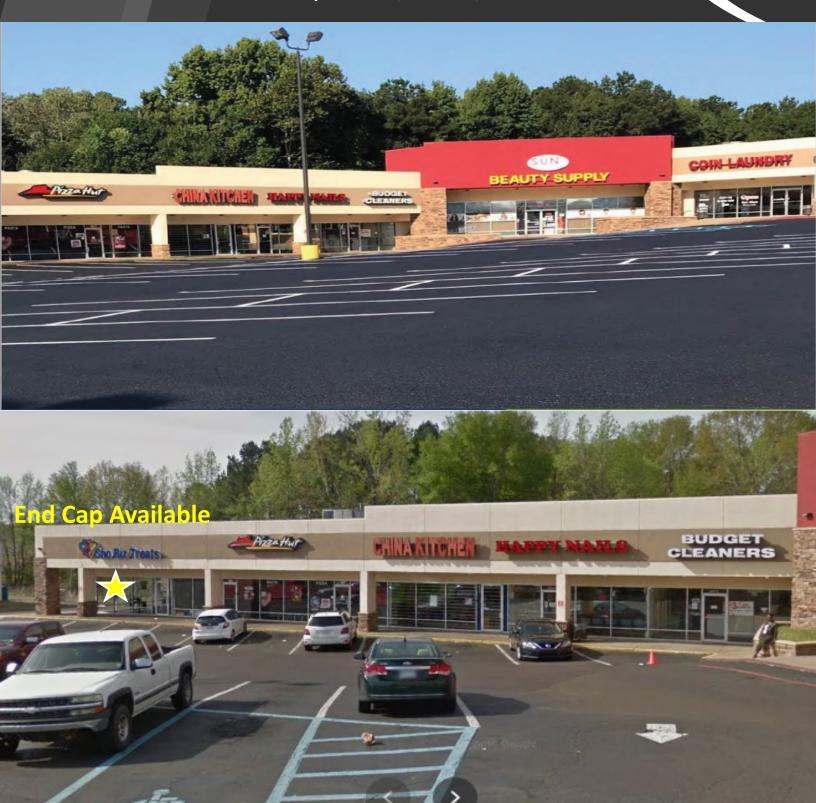

#### Raymond Road Shopping Center Site Plan

Jeff Dyl 205-454-1781 jdyl@towercapital.net

2106 Raymond Rd, Jackson, MS 39212

| POPULATION          | 1MILE    | 3 MILES  | 5 MILES  |
|---------------------|----------|----------|----------|
| Total Population    | 4,997    | 42,472   | 96,551   |
| Average age         | 31.7     | 33.3     | 34.3     |
| HOUSEHOLDS & INCOME | 1MILE    | 3 MILES  | 5 MILES  |
| Total households    | 1,754    | 14,535   | 33,277   |
| Average H H income  | \$45,621 | \$48,053 | \$48,914 |
| Median home value   | \$70,394 | \$74,800 | \$81,681 |
|                     |          |          |          |