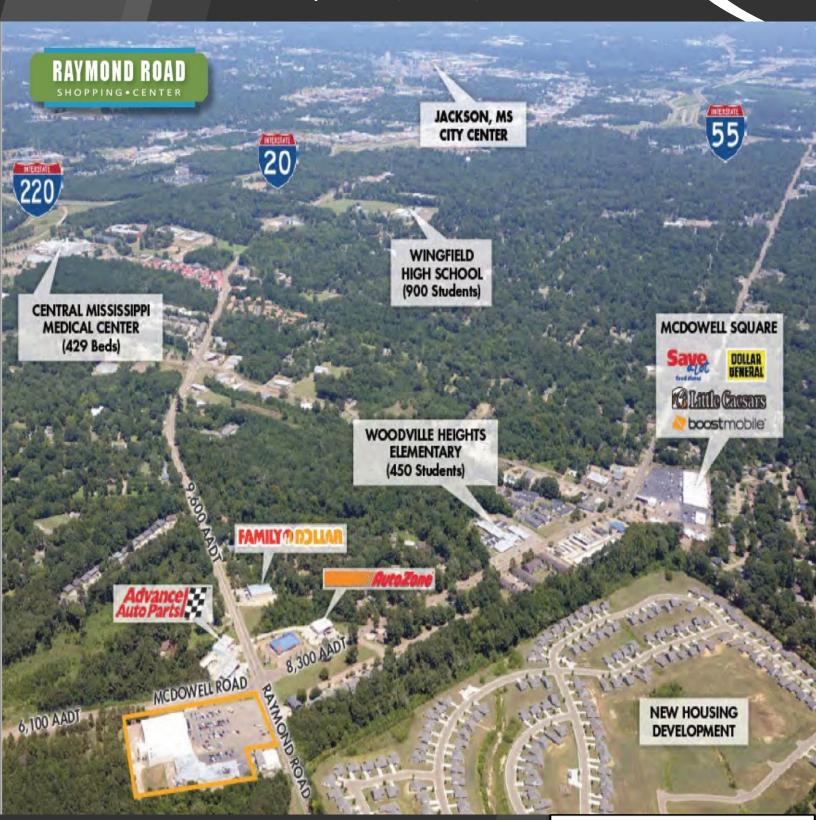

#### **PROPERTY HIGHLIGHTS**

- Located at the corner of a busy signalized intersection with 4-way traffic light
- · Excellent visibility and accessibility
- Center is anchored by high volume grocer.
- Major High-End Renovations Recently completed
- Outparcel available for ground lease and/or build to suite
- Tremendous parking field. 4.5 spaces per 1,000 Sq. Ft.
- Traffic Count of 20,000 +/- cars a day

#### Raymond Road Shopping Center Site Plan

Jeff Dyl 205-454-1781 jdyl@towercapital.net

2106 Raymond Rd, Jackson, MS 39212

| POPULATION          | 1MILE    | 3 MILES  | 5 MILES  |
|---------------------|----------|----------|----------|
| Total Population    | 4,997    | 42,472   | 96,551   |
| Average age         | 31.7     | 33.3     | 34.3     |
| HOUSEHOLDS & INCOME | 1MILE    | 3 MILES  | 5 MILES  |
| Total households    | 1,754    | 14,535   | 33,277   |
| Average H H income  | \$45,621 | \$48,053 | \$48,914 |
| Median home value   | \$70,394 | \$74,800 | \$81,681 |
|                     |          |          |          |