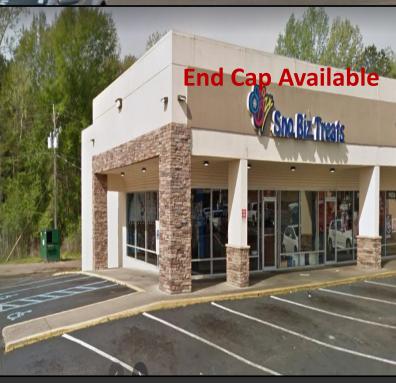

#### **OFFERING SUMMARY**

| Lease Rate:           | Negotiable       |
|-----------------------|------------------|
| Available SF:         | 1,200 - 2,100 SF |
| Lot Size/Parking:     | 6.40 Acres/275   |
| <b>Building Size:</b> | 62,645SF         |

#### **PROPERTY HIGHLIGHTS**

- Located at the corner of a busy signalized intersection with 4-way traffic light
- · Excellent visibility and accessibility
- Center is anchored by high volume grocer.
- Major High-End Renovations Recently completed
- Outparcel available for ground lease and/or build to suite
- Tremendous parking field. 4.5 spaces per 1,000 Sq. Ft.
- Traffic Count of 20,000 +/- cars a day