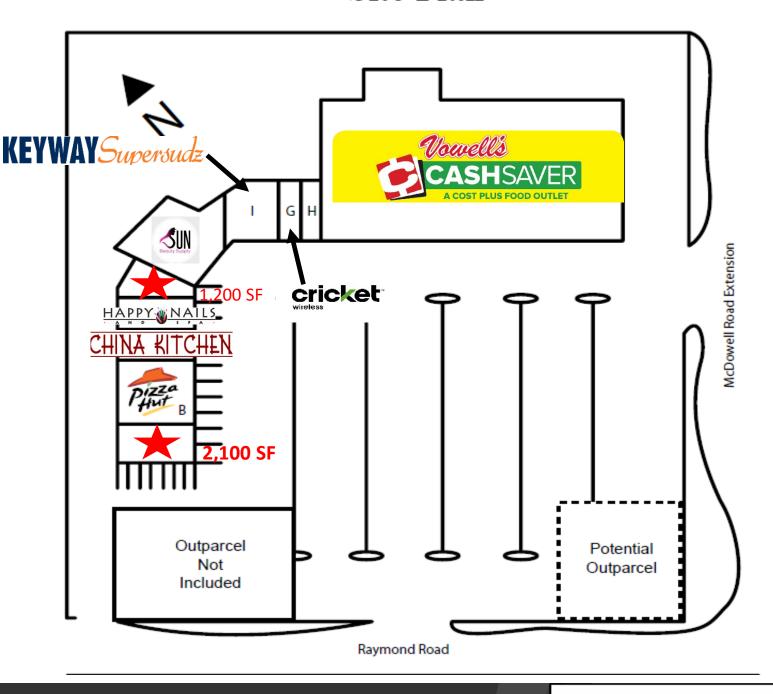

#### Raymond Road Shopping Center Site Plan

Jeff Dyl 205-454-1781 jdyl@towercapital.net

2106 Raymond Rd, Jackson, MS 39212

| POPULATION          | 1MILE    | 3 MILES  | 5 MILES  |
|---------------------|----------|----------|----------|
| Total Population    | 4,997    | 42,472   | 96,551   |
| Average age         | 31.7     | 33.3     | 34.3     |
| HOUSEHOLDS & INCOME | 1MILE    | 3 MILES  | 5 MILES  |
| Total households    | 1,754    | 14,535   | 33,277   |
| Average H H income  | \$45,621 | \$48,053 | \$48,914 |
| Median home value   | \$70,394 | \$74,800 | \$81,681 |
|                     |          |          |          |