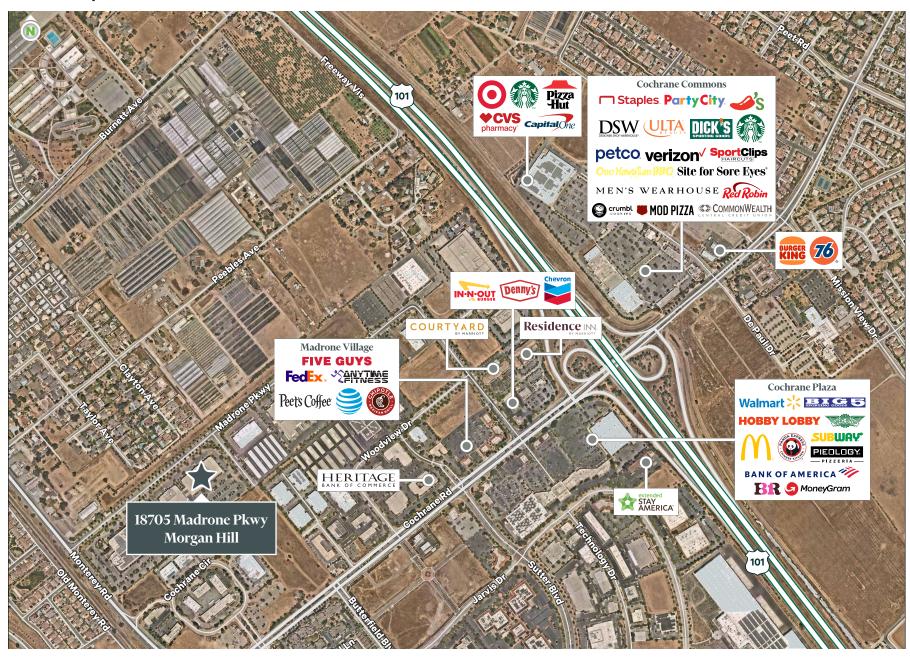

Morgan Hill, CA





### **Property Highlights**

- Also available FOR SALE: Great for an owner/user looking for future expansion
- High Identity Location Corporate Headquarters Environment
- Two Story Office/R&D Building

- Showers
- 3.8/1,000 Parking Ratio
- Close proximity to amenities and downtown Morgan Hill
- Easy access to Highway 101 and Monterey Highway







### **First Floor**



### **Second Floor**



#### **Amenities Map**





#### **Contact Us**

#### Paul Lyles

First Vice President +1 408 453 7443 paul.lyles@cbre.com Lic. 01236021

#### **Thor Wiles**

Vice President +1 408 453 7478 thor.wiles@cbre.com Lic. 01237980

© 2023 CBRE, Inc. All rights reserved. This information has been obtained from sources believed reliable but has not been verified for accuracy or completeness. CBRE, Inc. makes no guarantee, representation or warranty and accepts no responsibility or liability as to the accuracy, completeness, or reliability of the information contained herein. You should conduct a careful, independent investigation of the property and verify all information. Any reliance on this information is solely at your own risk. CBRE and the CBRE logo are service marks of CBRE, Inc. All other marks displayed on this d