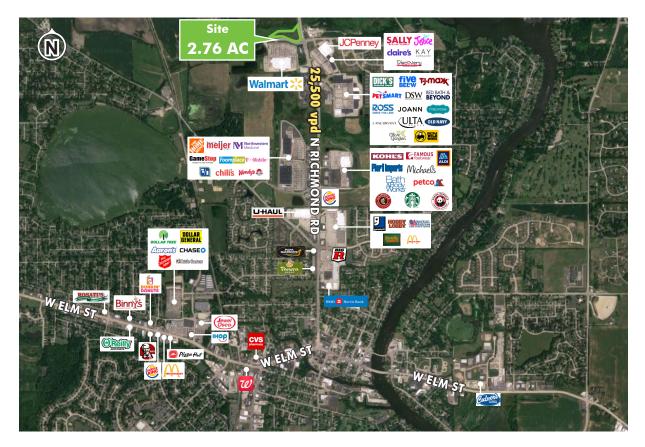

### 3801 RUNNING BROOK FARMS BLVD, JOHNSBURG IL 60051 STORE #1377

- + 2.76 AC corner outparcel
- + B-3 Zoning
- + Located at highly trafficked intersection of Richmond Road and Running Brook Farm Boulevard
  - Richmond Rd 25,500 VPD
- + Other major surrounding retailers include:
  - Meijer, Jewel/Osco, Aldi, Michael's, The Room Place, Binny's and much more