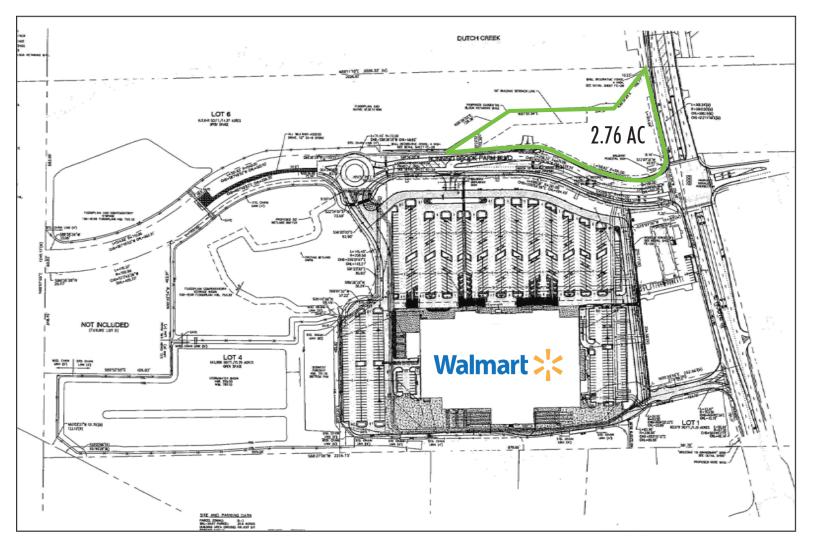

om Sean McCourt Senior Vice President

+1 312 297 7688 sean.mccourt@cbre.com **CBRE, Inc.** 321 N Clark St Suite 3400 Chicago, IL 60646

RETAIL

© 2019 CBRE, Inc. All rights reserved. This information has been obtained from sources believed reliable, but has not been verified for accuracy or completeness. You should conduct a careful, independent investigation of the property and verify all information. Any reliance on this information is solely at your own risk. CBRE and the CBRE logo are service marks of CBRE, Inc. All other marks displayed on this document are the property of their respective owners. Photos herein are the property of their respective owners. Use of these images without the express written consent of the owner is prohibited.



## 2.76 Acre Walmart Outparcel

SITE PLAN





RETAIL

# 2.76 Acre Walmart Outparcel







## Demographics

|                         | 1 Mile    | 3 Miles   | 5 Miles   |
|-------------------------|-----------|-----------|-----------|
| Total<br>Population     | 2,471     | 29,686    | 64,634    |
| Number of<br>Households | 959       | 11,774    | 25,623    |
| Average HH<br>Income    | \$119,880 | \$111,731 | \$111,435 |

Source: Esri, 2024 Estimates



RETAIL