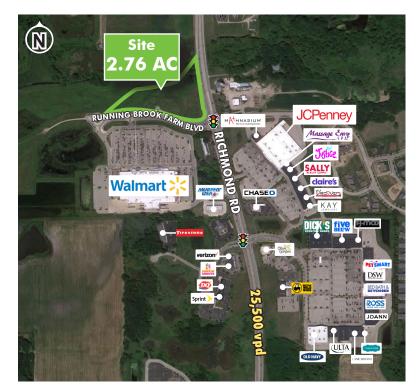

## 2.76 Acre Walmart Outparcel

### 3801 RUNNING BROOK FARMS BLVD, JOHNSBURG IL 60051 STORE #1377

- + 2.76 AC corner outparcel
- + B-3 Zoning
- + Located at highly trafficked intersection of Richmond Road and Running Brook Farm Boulevard
  - Richmond Rd 25,500 VPD
- + Other major surrounding retailers include:
  - Meijer, Jewel/Osco, Aldi, Michael's, The Room Place, Binny's and much more