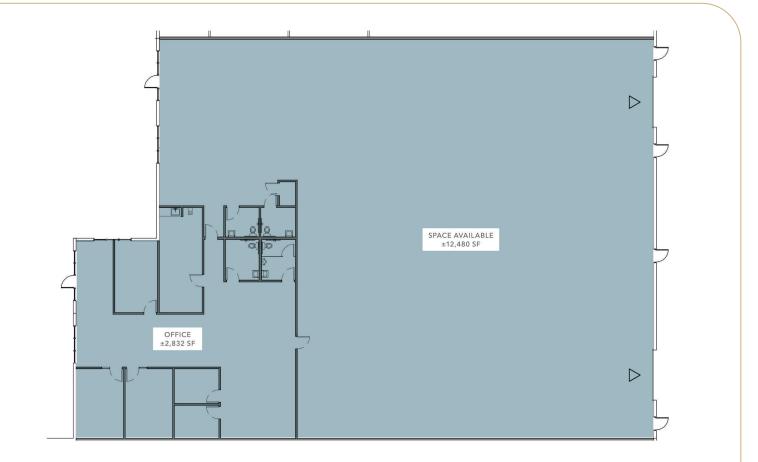

## **Property Highlights**

| Lease Rate           | negotiable                         |
|----------------------|------------------------------------|
| Estimated OPEX       | \$0.21/SF                          |
| Available Space      | ±12,480 SF                         |
| Office Space         | ±2,832 SF                          |
| Ceiling Clear Height | 18'                                |
| Drive-In Doors       | 2                                  |
| Storage              | Outside Storage                    |
| Power                | 125 Amp/480 Volt,<br>3-Phase (TBV) |
| Sprinklers           | .33/3,000 Sprinkler Rating         |
| Built                | in 1998                            |
| Located              | in desirable airport<br>submarket  |