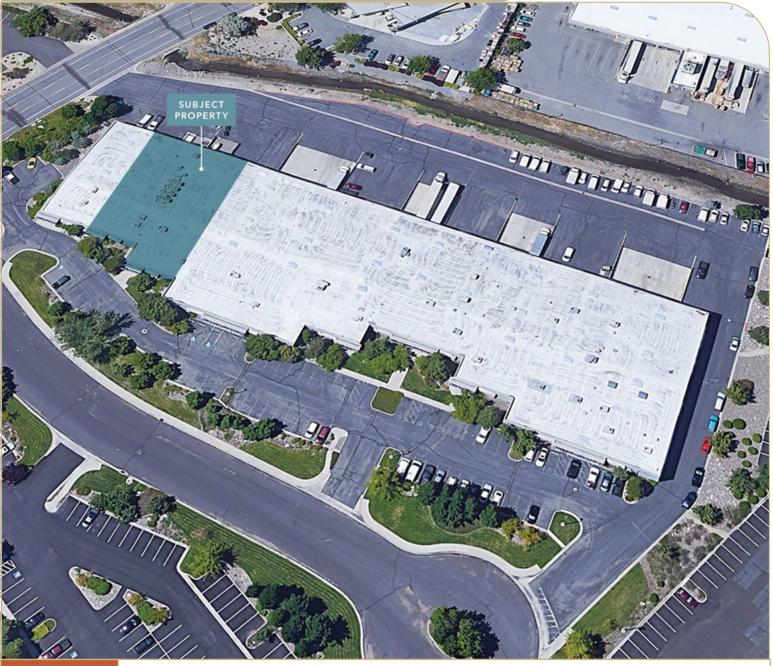

## Capital Commerce Center

5355 Capital Ct, Ste 103, Reno, NV 89502

## **Property Highlights**

| Lease Rate           | negotiable                         |
|----------------------|------------------------------------|
| Estimated OPEX       | \$0.21/SF                          |
| Available Space      | ±12,480 SF                         |
| Office Space         | ±2,832 SF                          |
| Ceiling Clear Height | 18'                                |
| Drive-In Doors       | 2                                  |
| Storage              | Outside Storage                    |
| Power                | 125 Amp/480 Volt,<br>3-Phase (TBV) |
| Sprinklers           | .33/3,000 Sprinkler Rating         |
| Built                | in 1998                            |
| Located              | in desirable airport<br>submarket  |