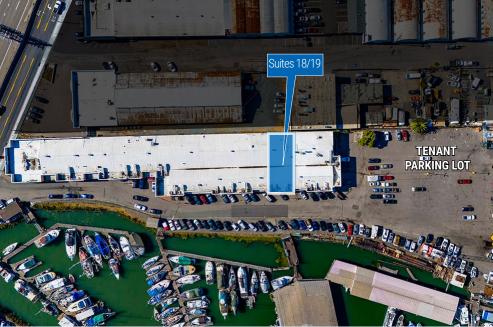

## RETAIL SPACE FOR LEASE

±2,915 RSF (Divisible to ±1,458 RSF)

\$2.50/RSF/NNN NNN=±\$0.50/RSF

## **Suites 18/19**

±2,915 RSF (Divisible to ±1,458 RSF)

Asking \$2.50/RSF/Month, NNN (NNN=±\$0.50/RSF)

**JOE MCCALLUM** 

415-526-7672 joe.mccallum@nmrk.com CA DRE # 02048815 1101 Fifth Avenue, Suite 370 San Rafael, CA 94901 t 415-526-7676