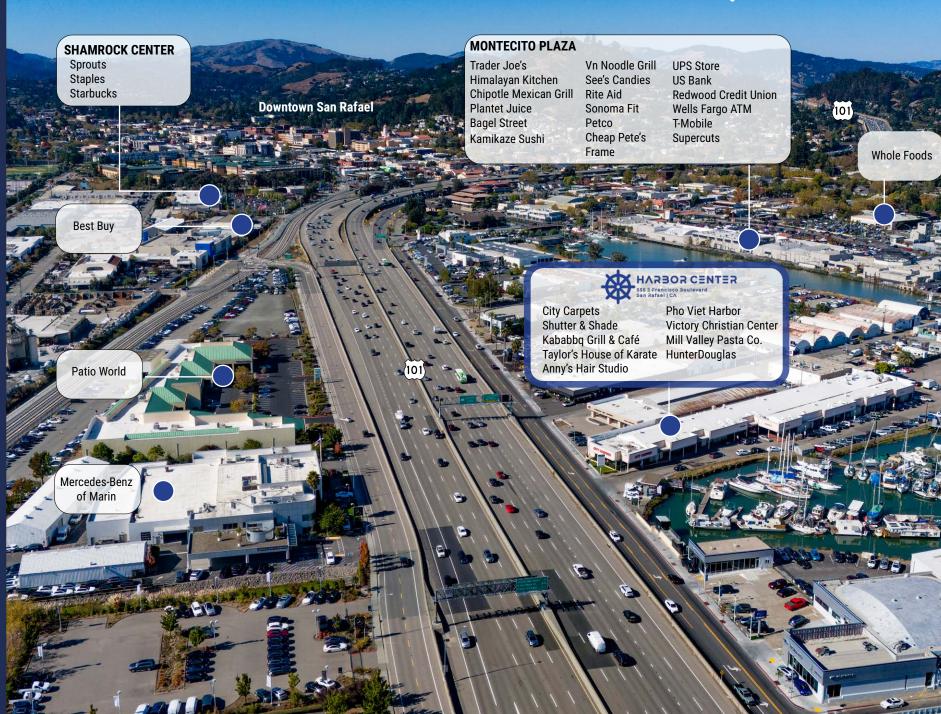

## RETAIL SPACE FOR LEASE

±2,915 RSF (Divisible to ±1,458 RSF)

\$2.50/RSF/NNN NNN=±\$0.50/RSF

## **Suites 18/19**

±2,915 RSF (Divisible to ±1,458 RSF)

Asking \$2.50/RSF/Month, NNN (NNN=±\$0.50/RSF)

**JOE MCCALLUM** 

415-526-7672 joe.mccallum@nmrk.com CA DRE # 02048815 1101 Fifth Avenue, Suite 370 San Rafael, CA 94901 t 415-526-7676