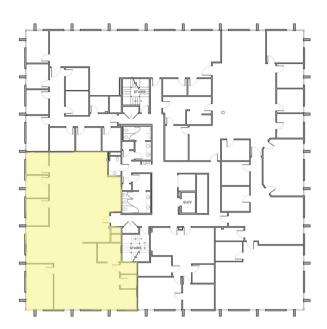

# **SUITE 108**

# **SUITE 205**

### INFO

- Three suites available
  - Ste 108: 529 sq.ft
  - Ste 205: 3,157 sq.ft.
  - Ste 300: 13,933 sq.ft.