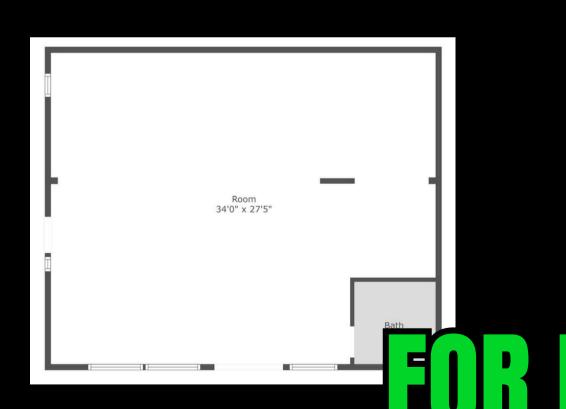

### **BIG OFFICE DIMENSIONS:**

- Main Room: 28x34
- Bath Room: 7x7
- Total Sqft= 1,003
- Potential Income=\$2,500Mo

\$1,499,000

**Zack Sanchez** 850.890.6262

Commercial Property
SMALL OFFICE DIMENSIONS:

- Main: 16x18
- Bath:8x8
- Bonus Room: 10x11
- Bonus Room: 8x6
- Total Sqft= 510
- Potential Income=\$1,750Mo