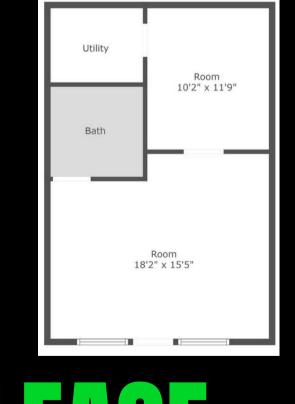

### **BIG OFFICE DIMENSIONS:**

- Main Room: 28x34
- Bath Room: 7x7
- Total Sqft= 1,003
- Potential Income=\$2,500Mo

\$1,499,000

**Zack Sanchez** 850.890.6262

Commercial Property
SMALL OFFICE DIMENSIONS:

- Main: 16x18
- Bath:8x8
- Bonus Room: 10x11
- Bonus Room: 8x6
- Total Sqft= 510
- Potential Income=\$1,750Mo