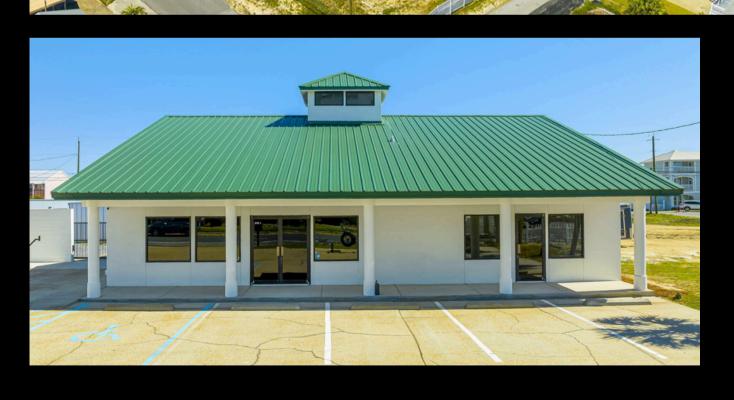

### **BIG OFFICE DIMENSIONS:**

- Main Room: 28x34
- Bath Room: 7x7
- Total Sqft= 1,003
- Potential Income=\$2,500Mo

\$1,499,000

**Zack Sanchez** 850.890.6262

Commercial Property
SMALL OFFICE DIMENSIONS:

- Main: 16x18
- Bath:8x8
- Bonus Room: 10x11
- Bonus Room: 8x6
- Total Sqft= 510
- Potential Income=\$1,750Mo