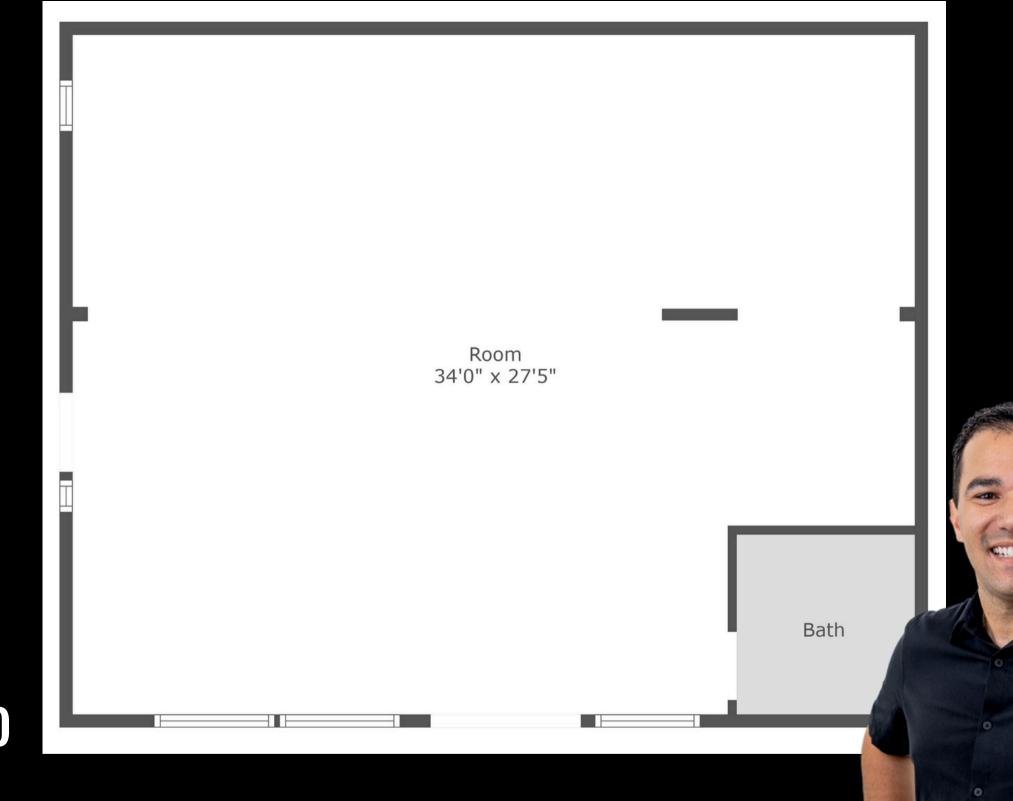

### **BIG OFFICE DIMENSIONS:**

- Main Room: 28x34
- Bath Room: 7x7
- Total Sqft= 1,003
- Potential Income=\$2,500Mo

\$1,499,000

**Zack Sanchez** 850.890.6262

Commercial Property
SMALL OFFICE DIMENSIONS:

- Main: 16x18
- Bath:8x8
- Bonus Room: 10x11
- Bonus Room: 8x6
- Total Sqft= 510
- Potential Income=\$1,750Mo