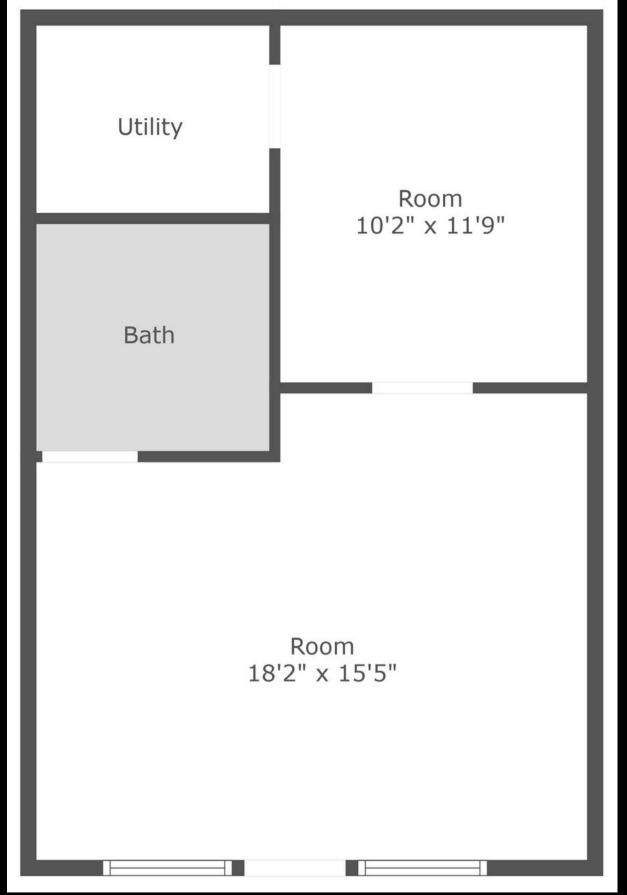

### **BIG OFFICE DIMENSIONS:**

- Main Room: 28x34
- Bath Room: 7x7
- Total Sqft= 1,003
- Potential Income=\$2,500Mo

\$1,499,000

**Zack Sanchez** 850.890.6262

Commercial Property
SMALL OFFICE DIMENSIONS:

- Main: 16x18
- Bath:8x8
- Bonus Room: 10x11
- Bonus Room: 8x6
- Total Sqft= 510
- Potential Income=\$1,750Mo