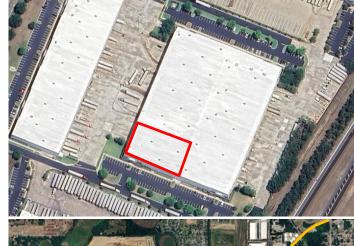

## 1451 Ocoee Apopka Rd Apopka, FL 32703

Chuck McNulty Broker

Mobile: (407) 619-4245 Chuck@mcnultygroupinc.com

Office Address: 2315 Lynx Lane Suite # 6 Orlando, Florida 32804 www.mcnultygroupinc.com Space:

10,000 - 24,360 <u>+</u> SF

Doors: (1) 12' x 16' Ramp (4) 9' x 10' Dock

Clear Height: 32'

Column spacing: 50' x 50'

Power: 3 Phase 2,200 Amps

Zoning: I-L

*CAM:* **\$2.17** 

McNulty Group, Inc. is the agent of the Landlord or Seller of this property and will be paid by the Landlord or Seller. All information furnished with respect to the subject property has been obtained from sources deemed reliable. No representation as to accuracy thereof is made. This offering is subject to errors, omissions, prior sales or withdrawal without notice.