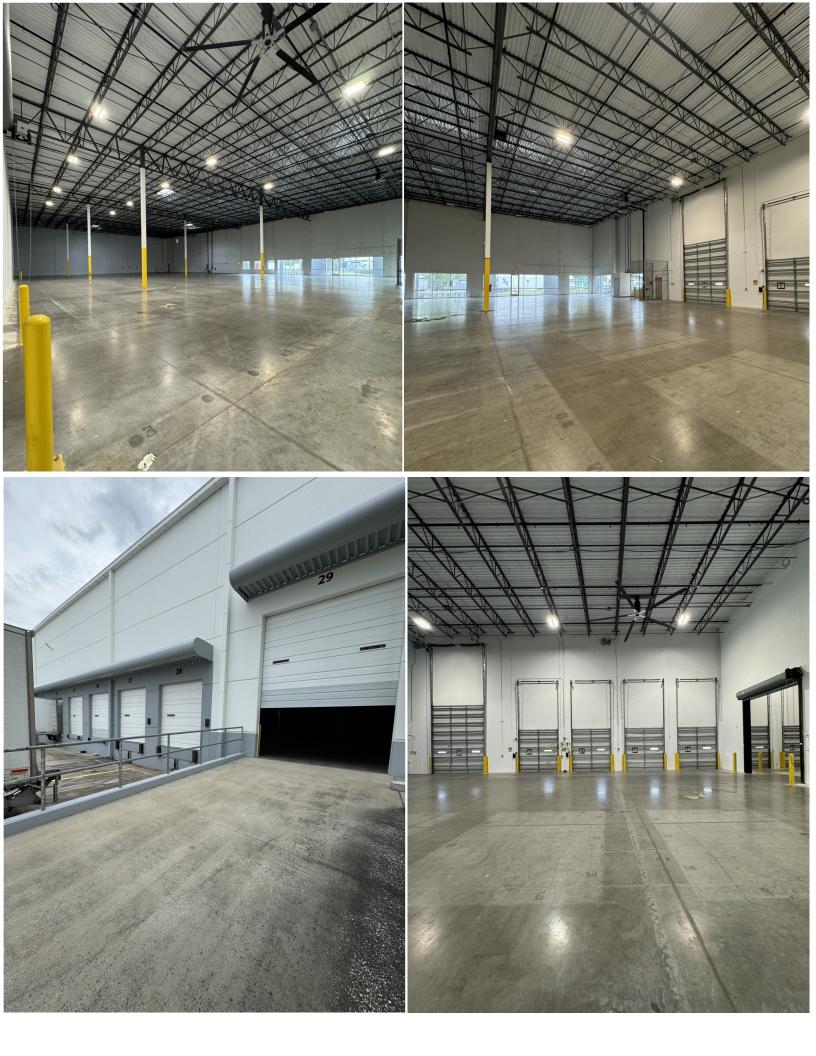

10,000 - 24,360 <u>+</u> SF

Doors: (1) 12' x 16' Ramp (4) 9' x 10' Dock

Clear Height: 32'

Column spacing: 50' x 50'

Power: 3 Phase 2,200 Amps

Zoning: I-L

*CAM:* **\$2.17** 

McNulty Group, Inc. is the agent of the Landlord or Seller of this property and will be paid by the Landlord or Seller. All information furnished with respect to the subject property has been obtained from sources deemed reliable. No representation as to accuracy thereof is made. This offering is subject to errors, omissions, prior sales or withdrawal without notice.