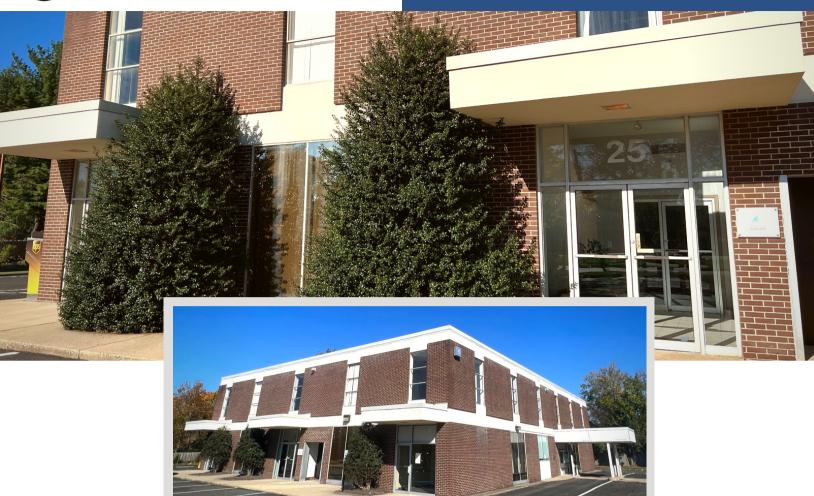

# 25 W SKIPPACK PIKE, BROAD AXE, 19002

Convenient Location. Reasonable Rates. Walk to Retail and Restaurants.

## COMMERCIAL SPACE AVAILABLE 400 TO 4,000 +/- SF

- Convenient & Accessible to PA Turnpike
- Municipality: Whitpain Township, Montgomery County
- Parking Ratio: 3.8 per 1,000 SF
- **Zoning**: Commercial (allows a variety of uses professional office, banks, retail, etc.)
- 2 Drive-thru lanes at former bank space