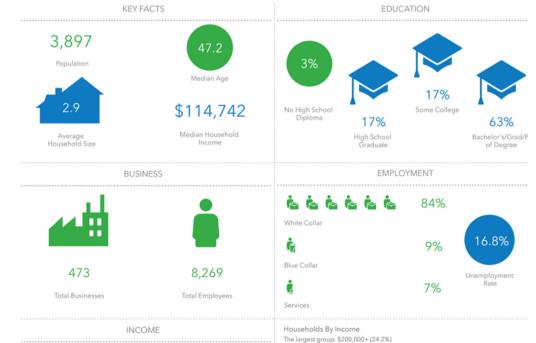

### 25 W SKIPPACK PIKE, BROAD AXE, 19002

\$114,742

Median Household

\$61,450

Per Capita Income

\$614,010

Median Net Worth

The smallest group: <\$15,000 (3.1%)

Value

4.1%

6.0%

14.0%

13.8%

24.2%

Difference

+3.8%

+8.7%

Indicator

<\$15.000

\$15,000 - \$24,999

\$25,000 - \$34,999

\$35,000 - \$49,999

\$50.000 - \$74.999

\$75,000 - \$99,999

\$100,000 - \$149,999

\$150,000 - \$199,999

\$200,000+