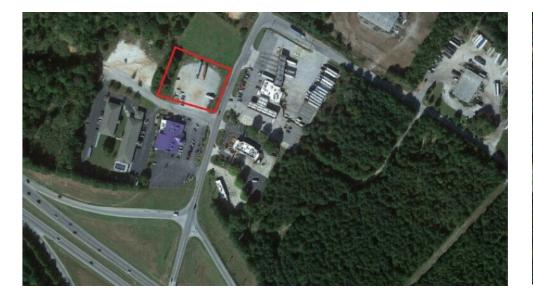

## **PROPERTY OVERVIEW**

SVN Blackstream proudly presents this +/- 1.05 Acre lot in Clinton, SC city limits just off of Exit 52. This property has great potential as a service station or QSR location with nearby hotels and restaurants.

- Corner Lot

- City Limits feature access to city services (water, sewer)

- Industrial I-1 Zoning
- Property is adjacent to a McDonalds, Comfort Suites, Quality Inn, One 9 Fuel Network Truck Stop, and Blue Ocean Seafood Restaurant
- Property is proximally located to Presbyterian College