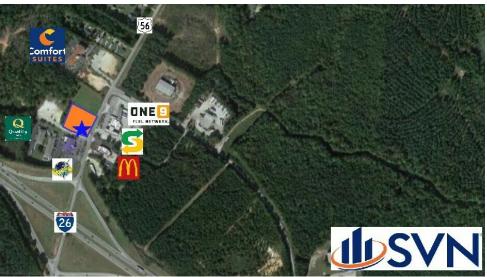

- Corner Lot

- City Limits feature access to city services (water, sewer)

- Industrial I-1 Zoning
- Property is adjacent to a McDonalds, Comfort Suites, Quality Inn, One 9 Fuel Network Truck Stop, and Blue Ocean Seafood Restaurant
- Property is proximally located to Presbyterian College