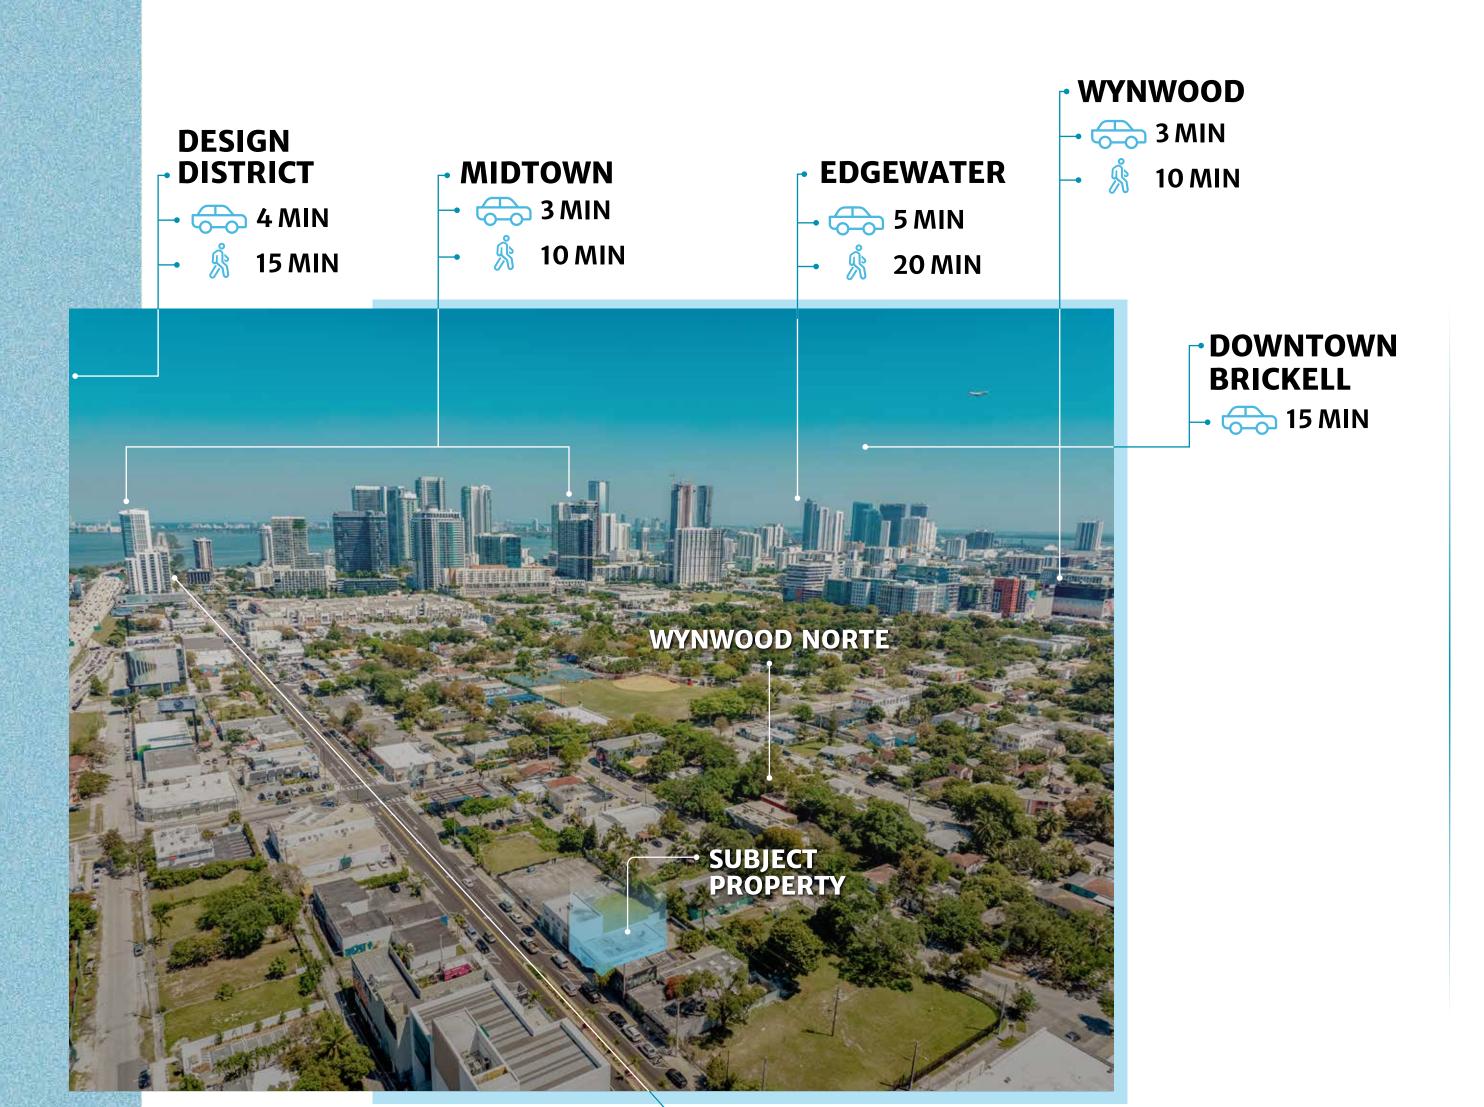

#### **NEIGHBORHOOD.**

Today, Wynwood stands as a vibrant hub boasting over 100 restaurants, 500 apartments, and more than 650,000 SF of office space, with an additional 2,000 apartments currently under construction. Recognized as one of the fastest-growing cities in the nation, Wynwood exemplifies unparalleled growth potential.

Adjacent to Wynwood, Midtown presents over 3,000 residential units, an array of dining options, and renowned big-box retail tenants including Target and Marshalls. Meanwhile, the nearby Miami Design District, spanning 18 square blocks of upscale retail, showcases prestigious brands such as Hermes, Louis Vuitton, Dior, and Prada, further enriching the area's allure for businesses and clientele alike.

### LOCATION.