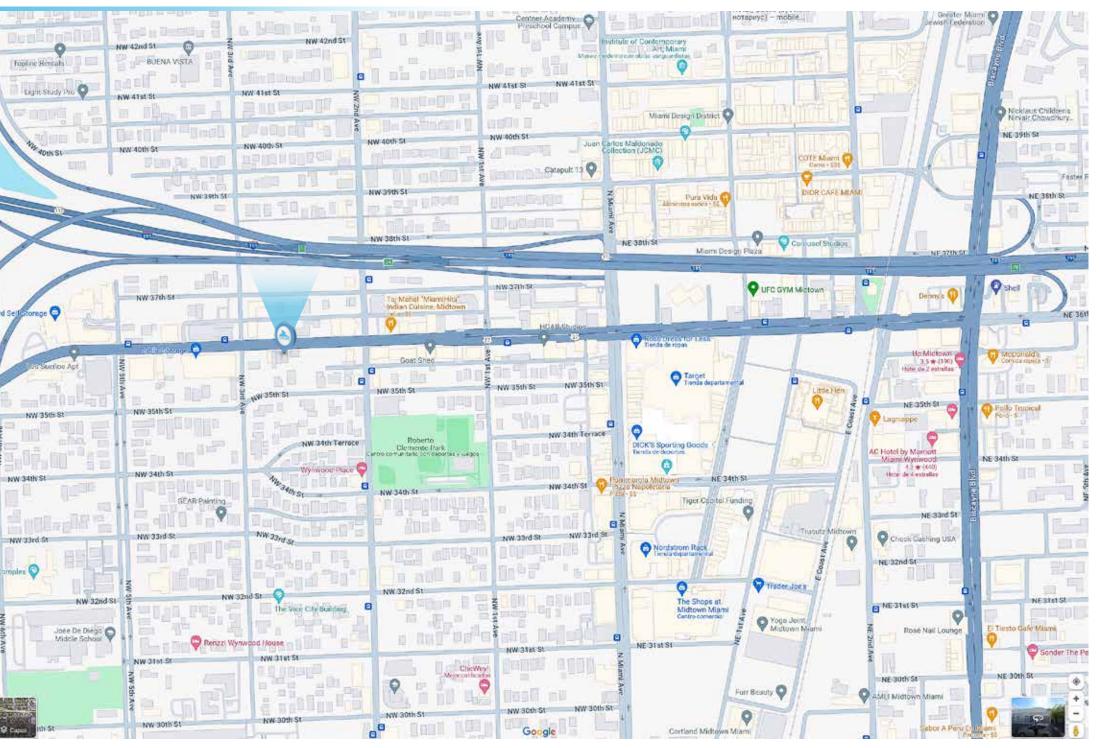

### LOCATION.

Its proximity to I-95 & Biscayne Boulevard ensures convenient access to major transportation arteries. The space offers ample ceiling height which creates an open and inviting atmosphere ideal for showcasing products or services. Including in the space is a kitchenette, bathroom, carport, designated loading & unloading area and a private open patio.