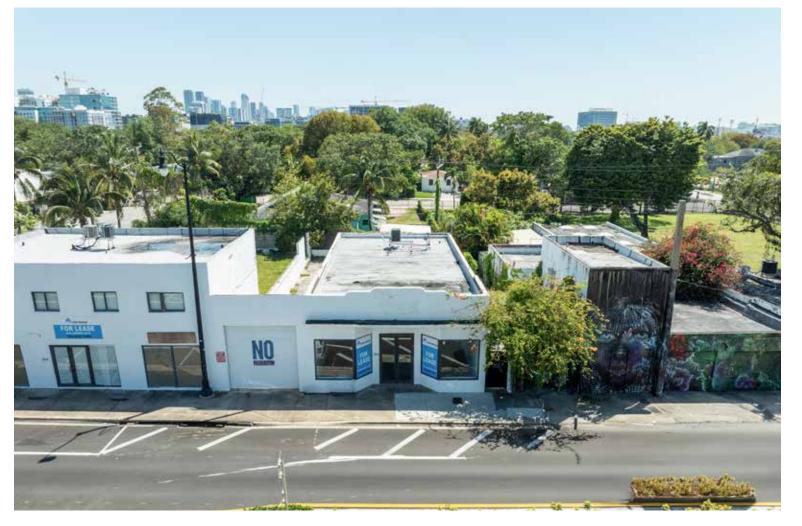

#### **EXTERIOR.**

# PROPERTY HIGHLIGHTS.

• PROPERTY TYPE: RETAIL

• **SIZE:** 2,721 SF

• **LOT SIZE:** 5,000 SF

• **TERM:** 1-5 YEARS

• BASE RENT: \$12,500 PER MONTH

• RENT TYPE: MODIFIED GROSS

• **ZONING:** T6-8-0