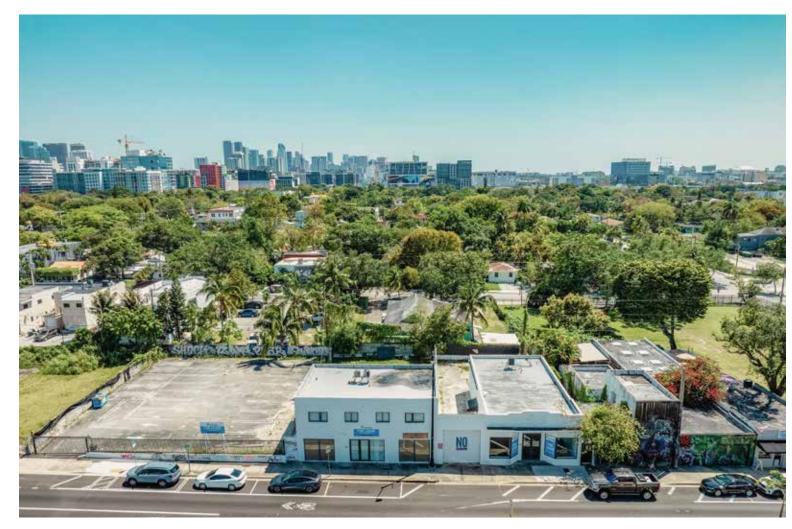

#### **NEIGHBORHOOD.**

Today, Wynwood stands as a vibrant hub boasting over 100 restaurants, 500 apartments, and more than 650,000 SF of office space, with an additional 2,000 apartments currently under construction. Recognized as one of the fastest-growing cities in the nation, Wynwood exemplifies unparalleled growth potential.

Adjacent to Wynwood, Midtown presents over 3,000 residential units, an array of dining options, and renowned big-box retail tenants including Target and Marshalls. Meanwhile, the nearby Miami Design District, spanning 18 square blocks of upscale retail, showcases prestigious brands such as Hermes, Louis Vuitton, Dior, and Prada, further enriching the area's allure for businesses and clientele alike.

NW 36TH STREET CORRIDOR (18.000 CAR TRAFFIC)

### LOCATION.