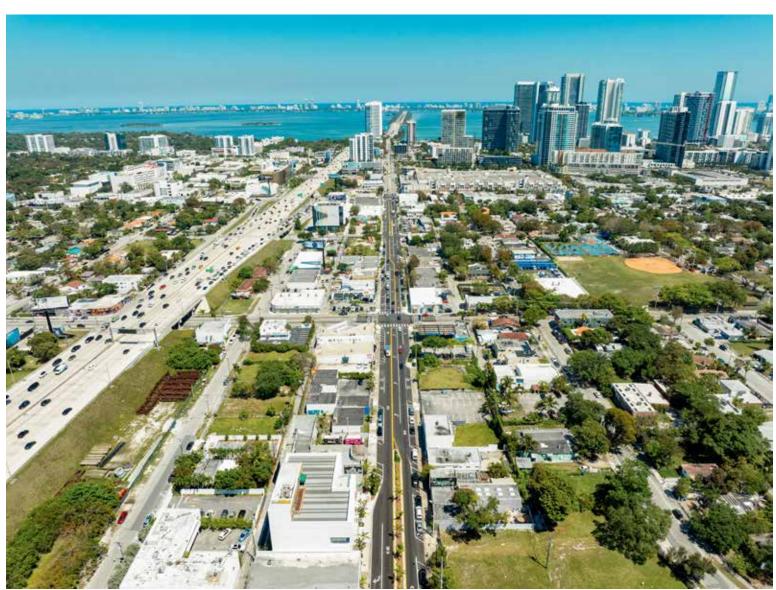

#### **NEIGHBORHOOD.**

Today, Wynwood stands as a vibrant hub boasting over 100 restaurants, 500 apartments, and more than 650,000 SF of office space, with an additional 2,000 apartments currently under construction. Recognized as one of the fastest-growing cities in the nation, Wynwood exemplifies unparalleled growth potential.

Adjacent to Wynwood, Midtown presents over 3,000 residential units, an array of dining options, and renowned big-box retail tenants including Target and Marshalls. Meanwhile, the nearby Miami Design District, spanning 18 square blocks of upscale retail, showcases prestigious brands such as Hermes, Louis Vuitton, Dior, and Prada, further enriching the area's allure for businesses and clientele alike.

### LOCATION.