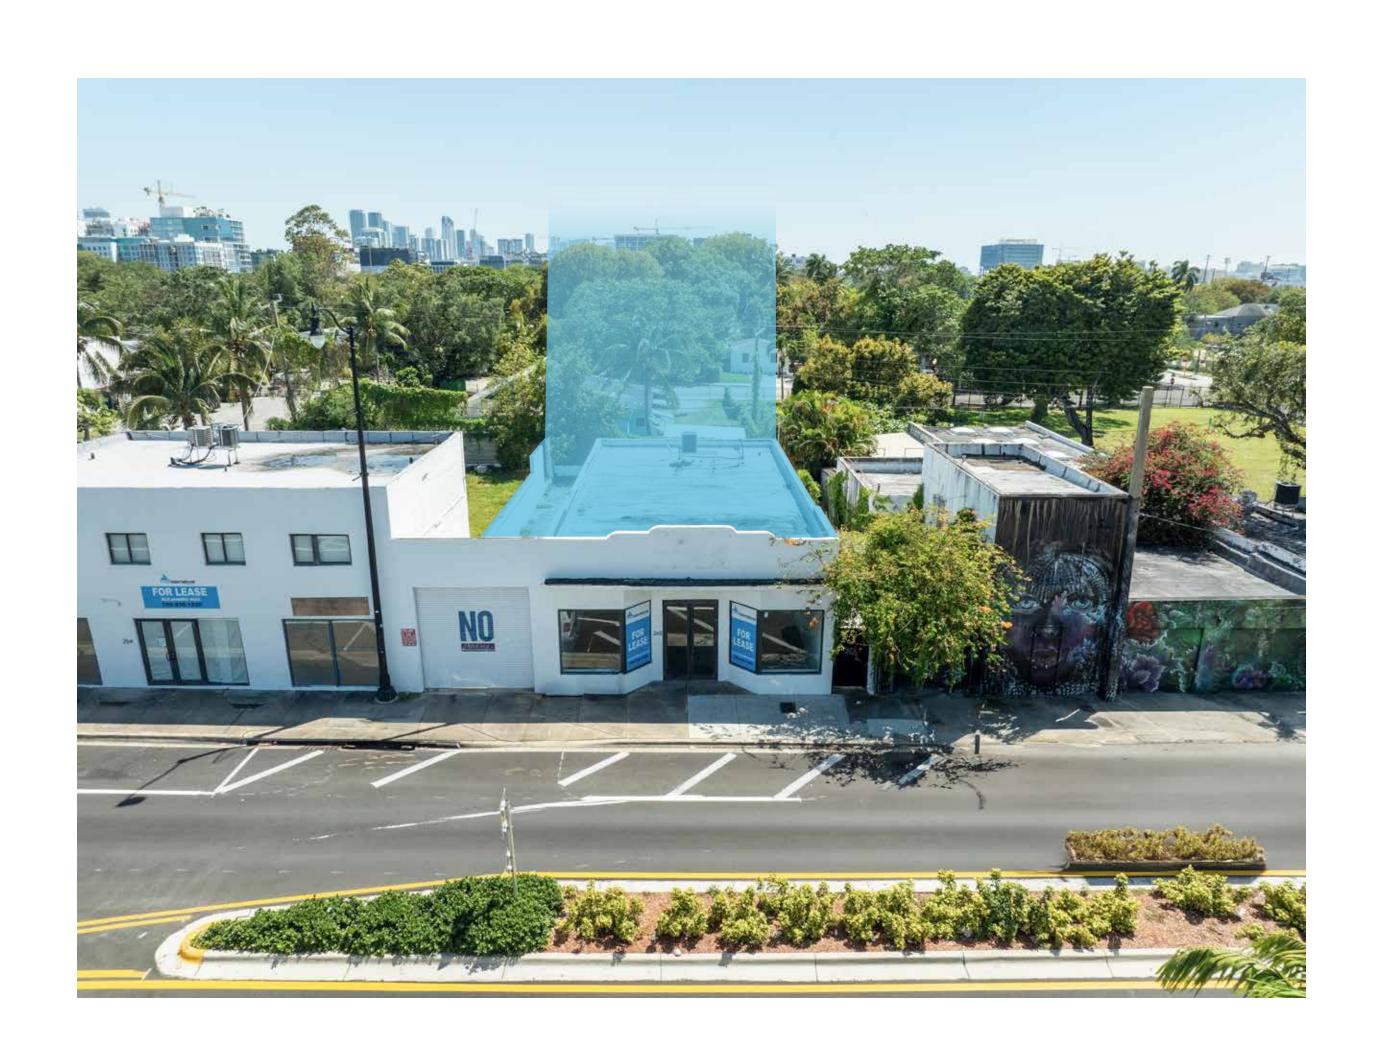

#### **EXTERIOR.**

# PROPERTY HIGHLIGHTS.

• PROPERTY TYPE: RETAIL

• **SIZE:** 2,721 SF

• **LOT SIZE:** 5,000 SF

• **TERM:** 1-5 YEARS

• BASE RENT: \$12,500 PER MONTH

• RENT TYPE: MODIFIED GROSS

• **ZONING:** T6-8-0