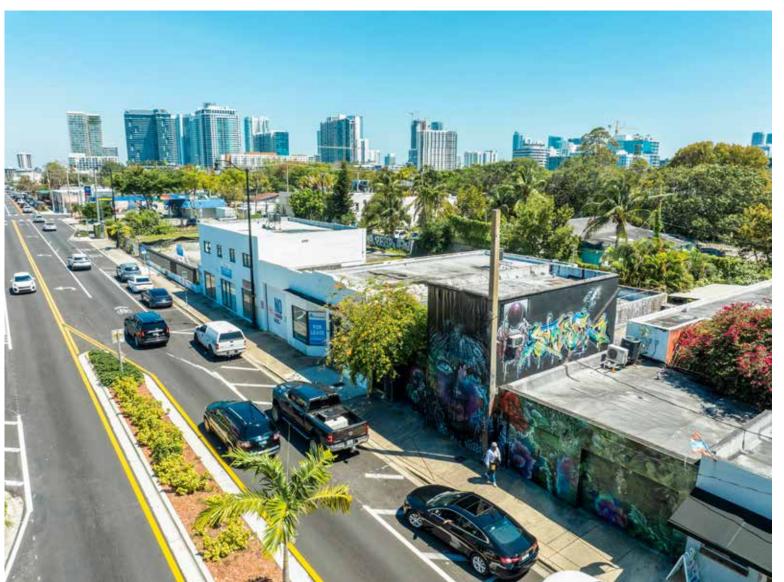

s in the nation, Wynwood exemplifies unparalleled growth potential.

Adjacent to Wynwood, Midtown presents over 3,000 residential units, an array of dining options, and renowned big-box retail tenants including Target and Marshalls. Meanwhile, the nearby Miami Design District, spanning 18 square blocks of upscale retail, showcases prestigious brands such as Hermes, Louis Vuitton, Dior, and Prada, further enriching the area's allure for businesses and clientele alike.

NW 36TH STREET CORRIDOR (18.000 CAR TRAFFIC)



### LOCATION.







# PROPERTY HIGHLIGHTS.

• PROPERTY TYPE: RETAIL

• **SIZE:** 2,721 SF

• **LOT SIZE:** 5,000 SF

• **TERM:** 1-5 YEARS

• BASE RENT: \$12,500 PER MONTH

• RENT TYPE: MODIFIED GROSS

• **ZONING:** T6-8-0

• PARKING: ON SITE









#### **EXTERIOR.**











### FLOOR PLAN.







# CONTACT

# UCCIO

ZECCHINI.

- **S** 305.305.796.2271
- uccio@bzginternational.com

## **ALEJANDRO**

RUIZ.

- <u>9</u> 786.838.1220
- alejandro@bzginternational.com



#### DISCLAIMER.

This Offering Memorandum, crafted by **BZG International**. Is intended for exclusive use by a limited audience and is sourced from reliable channels, though not independently verified. While efforts are made to ensure accuracy, no guarantees are provided. It is the recipient's responsibility to verify information independently. Forecasts are based on assumptions and subject to change. **BZG International** and the Owner disclaim liability for inaccuracies and make no promises regarding future property performance. Past outcomes do not guarantee future results. This document do