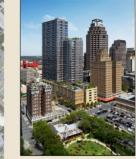

30+
PROPERTIES

1.5M SQUARE FEET 37 OTAL ACRES

**Frost Tower** 000 - 4.333 SF

**2. 300 Main** 1.053 - 3.536 SF

**3. The Savoy Bldg** 1,500 SF

**4. The Continental** 1.200 - 7.637 SF

### **B** SAVOY BUILDING

116 E Houston

• AVAIL: 1,500 SF

#### THE CONTINENTAL

• 1ST FLOOR: 6,352 SF [divisible] & 2,896 SF

Originally established as the Savoy Hotel in 1912, The Savoy Building amalgamates three distinct structures, showcasing the architectural brilliance of Alfred Giles, a renowned figure in San Antonio's history. The building offers a unique blend of historic charm and modern functionality. The upper floors have been thoughtfully repurposed into creative office spaces, while the street level beckons retail tenants seeking to immerse themselves in a rich historical ambiance, amidst a highly desirable urban landscape.