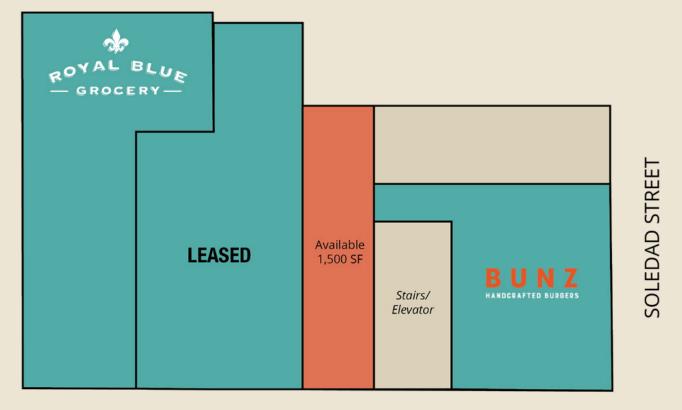

- AVAIL: 3,536 SF
- AVAIL: 1,053 SF

### **B** SAVOY BUILDING

116 E Houston

• AVAIL: 1,500 SF

### 4 THE CONTINENTAL

322 W Commerce

#### THE ARANA

- 1ST FLOOR: 2,528 SF & 3,055 SF
- 2ND FLOOR: 6,480 SF

#### THE CONTINENTAL

• 1ST FLOOR: 6,352 SF [divisible] & 2,896 SF

Originally established as the Savoy Hotel in 1912, The Savoy Building amalgamates three distinct structures, showcasing the architectural brilliance of Alfred Giles, a renowned figure in San Antonio's history. The building offers a unique blend of historic charm and modern functionality. The upper floors have been thoughtfully repurposed into creative office spaces, while the street level beckons retail tenants seeking to immerse themselves in a rich historical ambiance, amidst a highly desirable urban landscape.



**HOUSTON STREET**