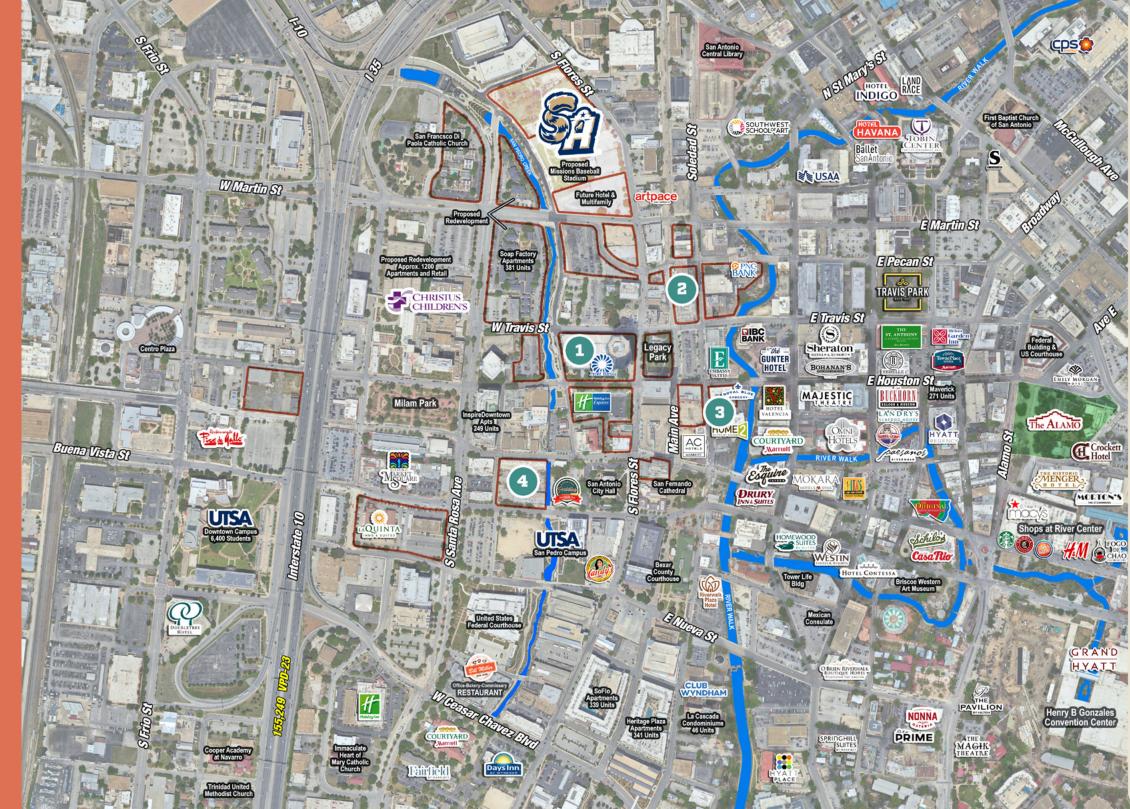

30+
PROPERTIES

1.5M SQUARE FEET 37 OTAL ACRES

**Frost Tower** 000 - 4.333 SF

**2. 300 Main** 1.053 - 3.536 SF

**3. The Savoy Bldg** 1,500 SF

**4. The Continental** 1.200 - 7.637 SF