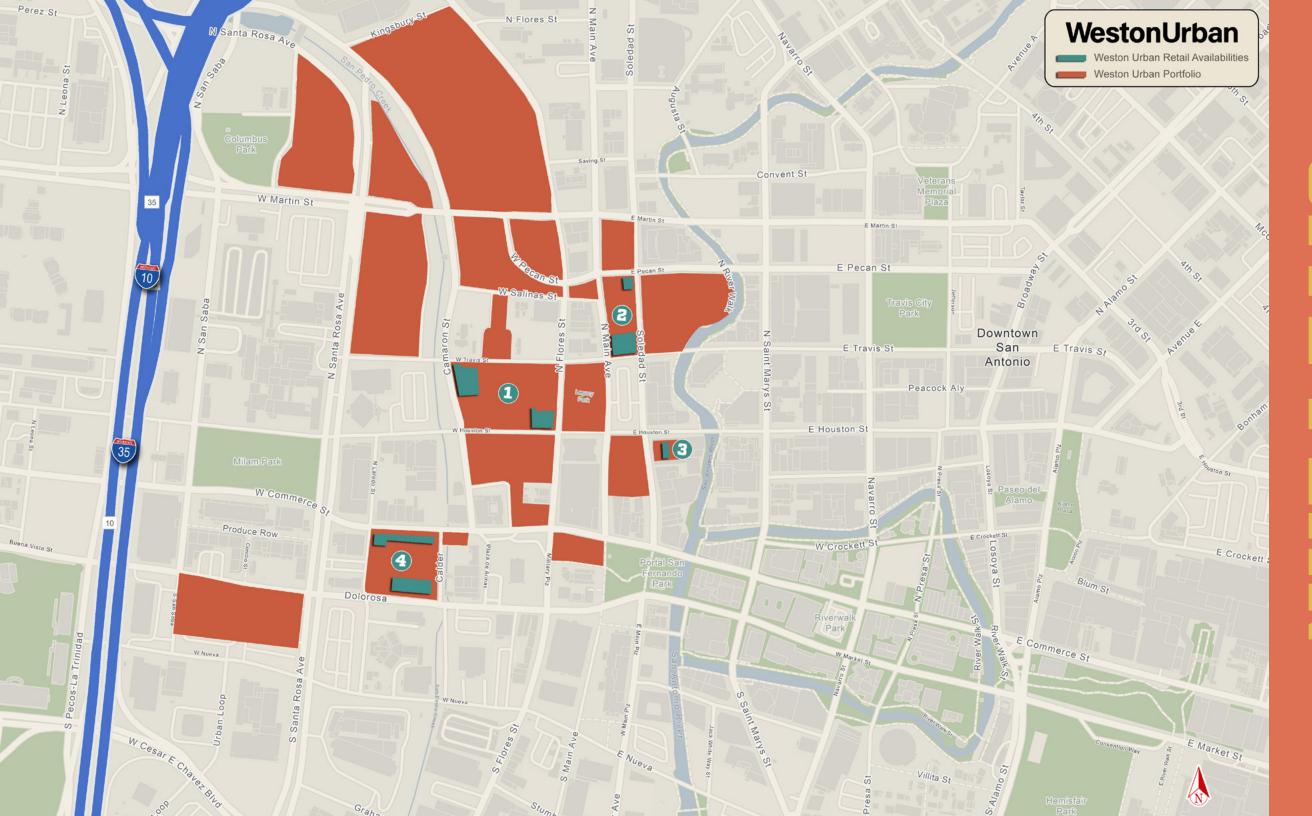

## WESTON URBAN PORTFOLIO

Reimagining life in Downtown San Antonio.

Weston Urban began in 2012 as an effort to attract and retain San Antonio's new generation of talent by reviving the city's center. With primary services in development, leasing, and lending, Weston Urban has helped to create and define the San Antonio skyline through both thoughtful historic redevelopment and strategic ground-up construction.

30+
PROPERTIES

1.5M SQUARE FEET 37 OTAL ACRES

**Frost Tower** 000 - 4.333 SF

**2. 300 Main** 1.053 - 3.536 SF

**3. The Savoy Bldg** 1,500 SF

**4. The Continental** 1.200 - 7.637 SF