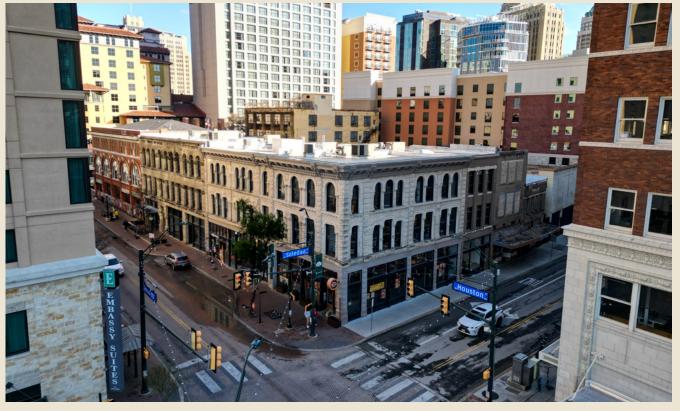

#### OPPORTUNITIES

111 W Houston

- RETAIL 1: 4,333 SF [divisible]
- RETAIL 3: 3,465 SF

- AVAIL: 3,536 SF
- AVAIL: 1,053 SF

### **B** SAVOY BUILDING

116 E Houston

• AVAIL: 1,500 SF

**HOUSTON STREET** 