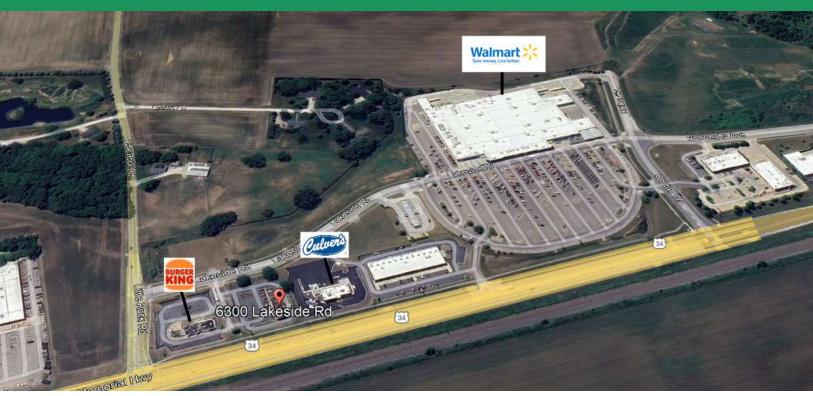

### **Location Description**

Located at the SWC of US Route 34 and Little Rock Road just west of Downtown Plano

#### **Property Highlights**

- Building built in 2005
- Drive-thru available
- · Situated on a busy road, providing high visibility and traffic
- Large prominent signage, ensuring good exposure for the business
- Close proximity to residential neighborhoods, schools, and commercial areas, ensuring a steady flow of potential customers
- · Large lot with ample parking for customers and staff
- Neighboring businesses include Burger King, Culvers, and Walmart