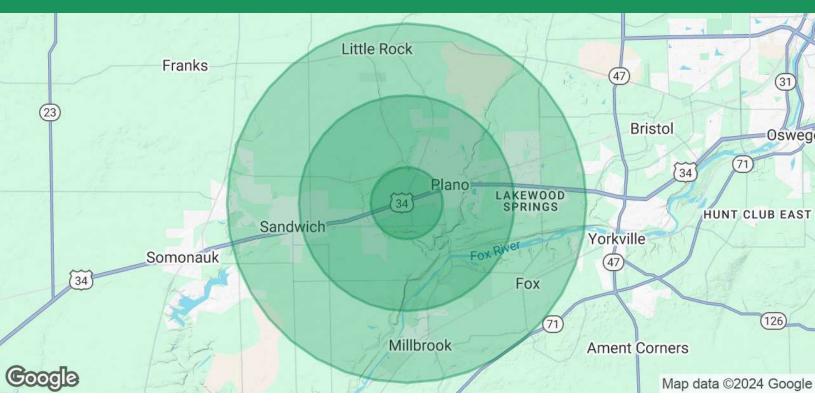

### **Offering Summary**

| Sale Price:       |                                |          | \$1,295,000    |  |
|-------------------|--------------------------------|----------|----------------|--|
| Lease Rate:       |                                | \$30.0   | 00 SF/yr (NNN) |  |
| Available SF:     |                                |          | 3,155 SF       |  |
| Lot Size:         |                                |          | 1.22 Acres     |  |
| Building Size:    |                                |          | 3,155 SF       |  |
| Zoning:           | B-5, Business Service District |          |                |  |
| Demographics      | 1 Mile                         | 3 Miles  | 5 Miles        |  |
| Demographics      | I MILIC                        | 3 Willes | J WIIICS       |  |
| Total Households  | 488                            | 4,540    | 9,875          |  |
| Total Population  | 1,375                          | 12,771   | 27,588         |  |
| Average HH Income | \$99,188                       | \$94,557 | \$101,356      |  |
|                   |                                |          |                |  |

# Restaurant Property W/ Drive-Thru For Sale/Lease

6300 Lakeside Road, Plano, IL 60545

| Population           | 1 Mile    | 3 Miles   | 5 Miles   |
|----------------------|-----------|-----------|-----------|
| Total Population     | 1,375     | 12,771    | 27,588    |
| Average Age          | 39        | 38        | 39        |
| Average Age (Male)   | 39        | 37        | 38        |
| Average Age (Female) | 40        | 39        | 40        |
| Households & Income  | 1 Mile    | 3 Miles   | 5 Miles   |
| Total Households     | 488       | 4,540     | 9,875     |
| # of Persons per HH  | 2.8       | 2.8       | 2.8       |
| Average HH Income    | \$99,188  | \$94,557  | \$101,356 |
| Average House Value  | \$279,746 | \$270,255 | \$277,931 |