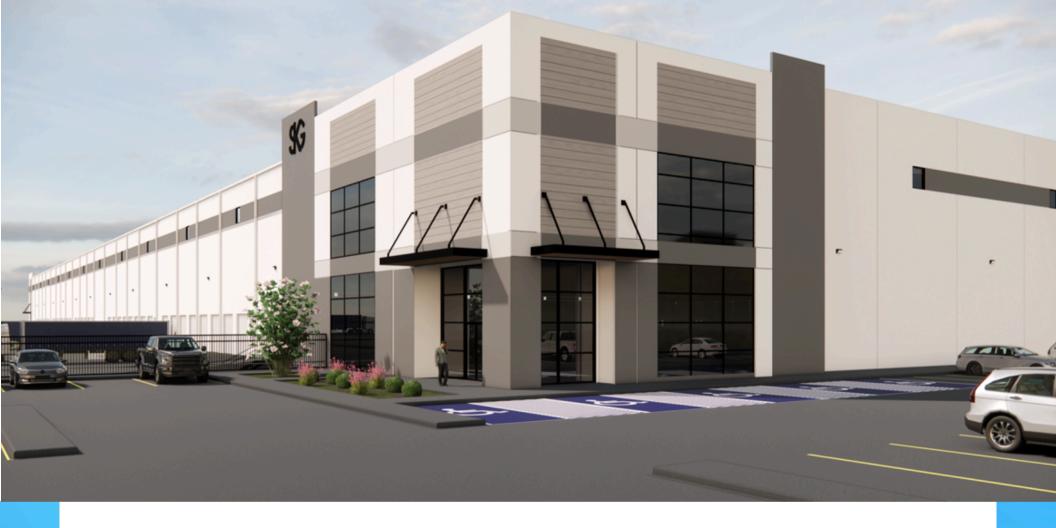

# PROPERTY OVERVIEW We are pleased to unveil our newest development at

We are pleased to unveil our newest development at Hachar Industrial Park, expected to be delivered **August 2025**.

#### 1031 Northway Ln: 236,817 SF - August 2025

Don't miss out on this great opportunity to lease top-of-theline warehouse space in a prime location.

- One of the largest and tallest warehouses available in the city
- Easy and quick access to IH35, both North and South
- 36 Feet low clear heights
- TPO Roof
- ESFR Sprinkler System