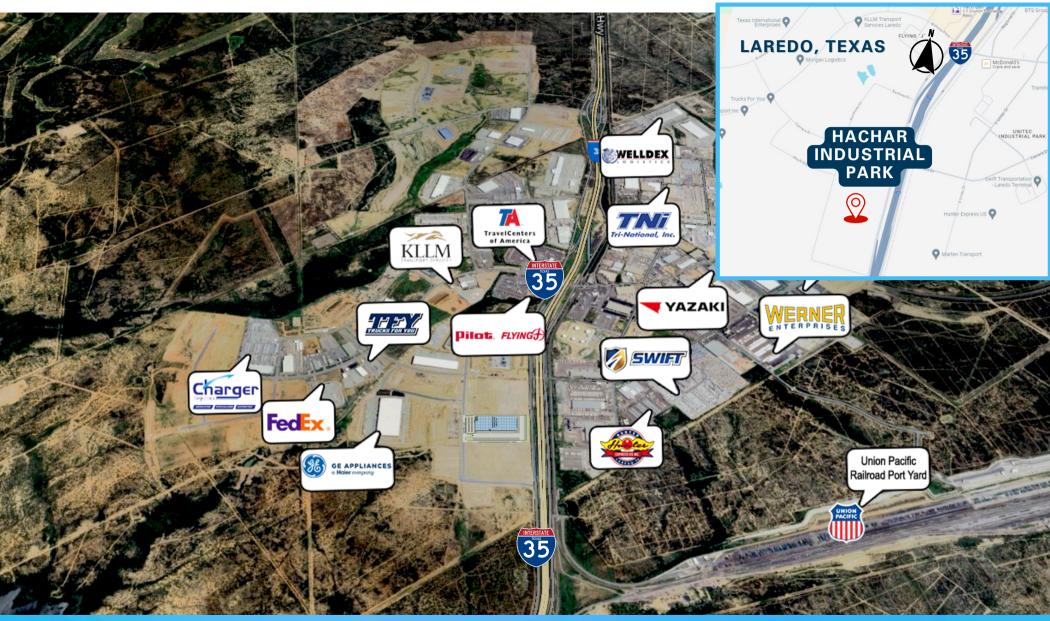

## **HACHAR INDUSTRIAL PARK / HIGHWAY FRONTAGE**

1031 NORTHWAY LN, LAREDO, TEXAS, 78045

956.415.0100

contact@skgroupusa.com skgholdings.com