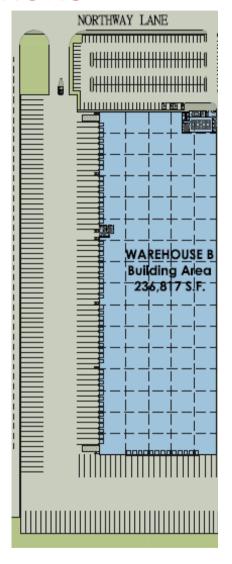

# SITE SPECIFICATIONS

| Lot Size:                | 13.85 Acres   |
|--------------------------|---------------|
| Building Size:           | 236,817.75 SF |
| Office area:             | 5,150 SF      |
| Column Spacing:          | 52' x 55'     |
| L.E.H (Low Eave Height)  | 36'           |
| Construction Type        | Concrete      |
| Speed Bay                | 65'           |
| Over head doors          | 68            |
| Ramps                    | 2             |
| Trailer Parking          | 125           |
| Trailer Parking Material | Concrete      |
| Truck Court              | 190'          |
| Car Parking              | 220           |
| ADA Car Parking          | 4             |
| Sprinkler system         | ESFR          |
| Roof Type                | TPO           |
| Lighting                 | LED Highbay   |
| Natural Illumination     | 2% (+perim.   |
| (skylight)               | windows)      |

#### 1031 Northway Ln: 236,817 SF - August 2025

Don't miss out on this great opportunity to lease top-of-theline warehouse space in a prime location.

- One of the largest and tallest warehouses available in the city
- Easy and quick access to IH35, both North and South
- 36 Feet low clear heights
- TPO Roof
- ESFR Sprinkler System