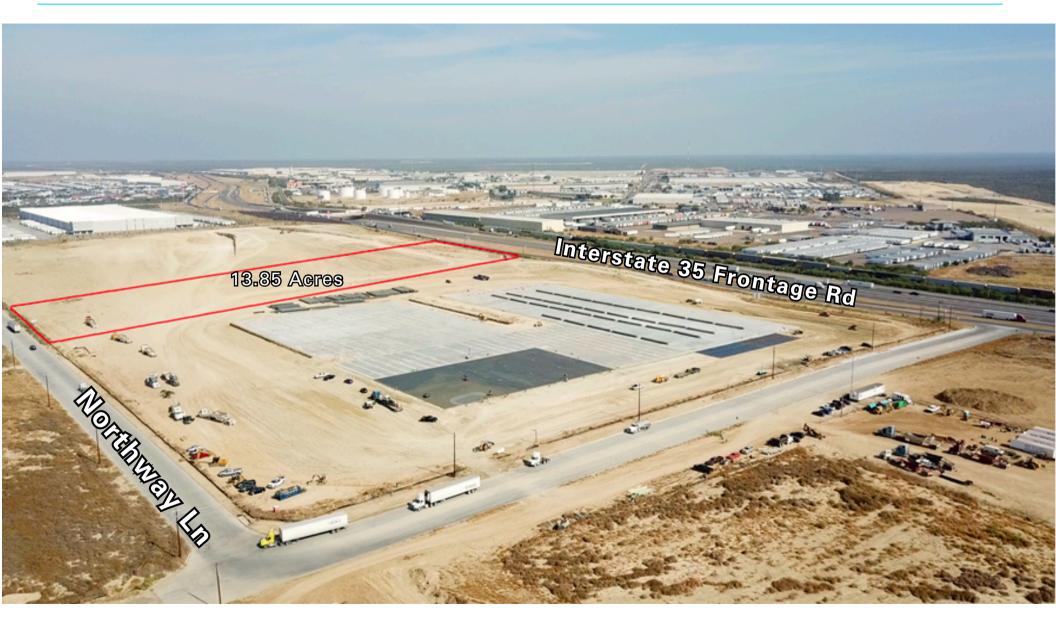

# SITE SPECIFICATIONS

| Lot Size:                | 13.85 Acres   |
|--------------------------|---------------|
| Building Size:           | 236,817.75 SF |
| Office area:             | 5,150 SF      |
| Column Spacing:          | 52' x 55'     |
| L.E.H (Low Eave Height)  | 36'           |
| Construction Type        | Concrete      |
| Speed Bay                | 65'           |
| Over head doors          | 68            |
| Ramps                    | 2             |
| Trailer Parking          | 125           |
| Trailer Parking Material | Concrete      |
| Truck Court              | 190'          |
| Car Parking              | 220           |
| ADA Car Parking          | 4             |
| Sprinkler system         | ESFR          |
| Roof Type                | TPO           |
| Lighting                 | LED Highbay   |
| Natural Illumination     | 2% (+perim.   |
| (skylight)               | windows)      |

## **HACHAR INDUSTRIAL PARK / HIGHWAY FRONTAGE**

1031 NORTHWAY LN, LAREDO, TEXAS, 78045

956.415.0100

contact@skgroupusa.com skgholdings.com

# PROPERTY OVERVIEW We are pleased to unveil our newest development at

We are pleased to unveil our newest development at Hachar Industrial Park, expected to be delivered **August 2025**.

#### 1031 Northway Ln: 236,817 SF - August 2025

Don't miss out on this great opportunity to lease top-of-theline warehouse space in a prime location.

- One of the largest and tallest warehouses available in the city
- Easy and quick access to IH35, both North and South
- 36 Feet low clear heights
- TPO Roof
- ESFR Sprinkler System