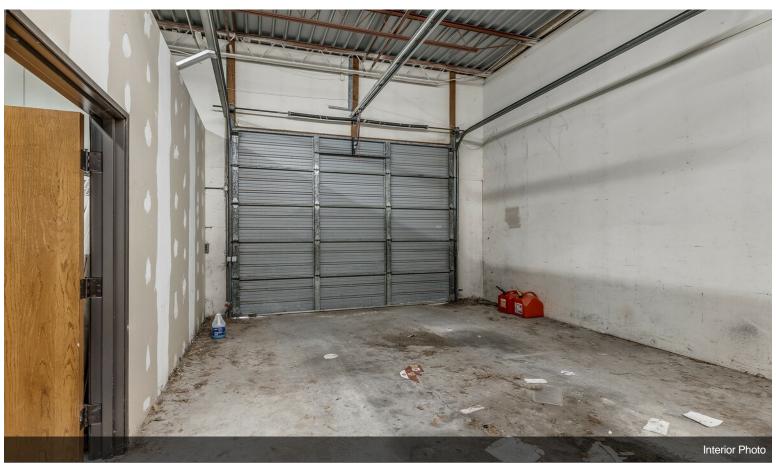

# 3160 N Portland Ave

\$12.00 /SF/YR

• Open plan with exposed brick

#### 1st Floor

| Space Available | 6,000 SF       |
|-----------------|----------------|
| Rental Rate     | \$12.00 /SF/YR |
| Date Available  | Now            |
| Service Type    | TBD            |
| Space Type      | Relet          |
| Space Use       | Flex           |
| Lease Term      | 2 Years        |
|                 |                |