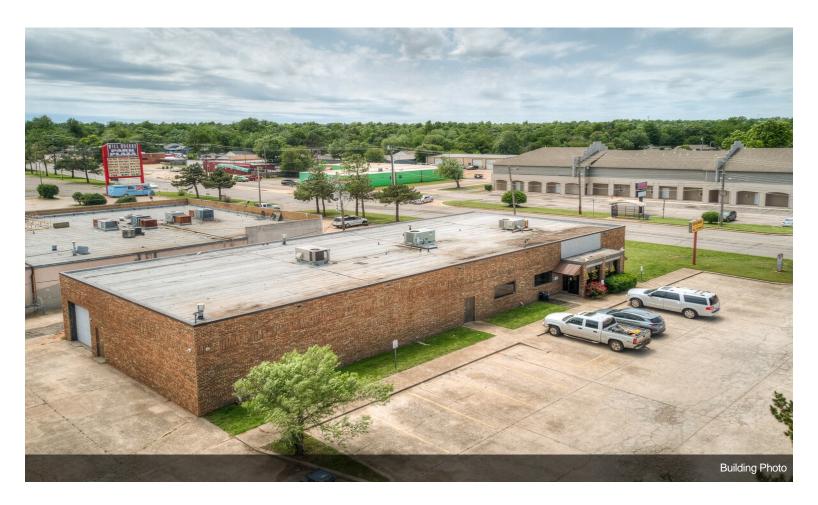

#### 3160 N Portland Ave

3160 N Portland Ave, Oklahoma City, OK 73112

Melissa Gonzales Bala Estates Llc 3701 NW 62nd St,Oklahoma City, OK 73112 420gmel@gmail.com (405) 947-4325

| Rental Rate:            | \$12.00/SF/YK          |
|-------------------------|------------------------|
| Property Type:          | Office                 |
| Building Class:         | С                      |
| Rentable Building Area: | 6,000 SF               |
| Year Built:             | 1982                   |
| Walk Score ®:           | 61 (Somewhat Walkable) |
| Transit Score ®:        | 36 (Some Transit)      |
| Rental Rate Mo:         | \$1.00 /SF/MO          |

3160 N Portland Ave, Oklahoma City, OK 73112