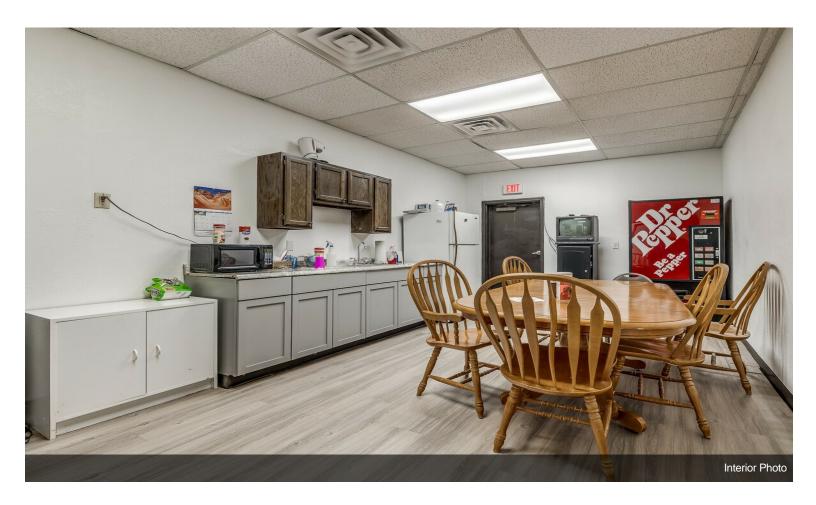

Building Area: | 6,000 SF               |
| Year Built:             | 1982                   |
| Walk Score ®:           | 61 (Somewhat Walkable) |
| Transit Score ®:        | 36 (Some Transit)      |
| Rental Rate Mo:         | \$1.00 /SF/MO          |

# 3160 N Portland Ave

\$12.00 /SF/YR

• Open plan with exposed brick





#### 1st Floor

| Space Available | 6,000 SF       |
|-----------------|----------------|
| Rental Rate     | \$12.00 /SF/YR |
| Date Available  | Now            |
| Service Type    | TBD            |
| Space Type      | Relet          |
| Space Use       | Flex           |
| Lease Term      | 2 Years        |
|                 |                |



3160 N Portland Ave, Oklahoma City, OK 73112