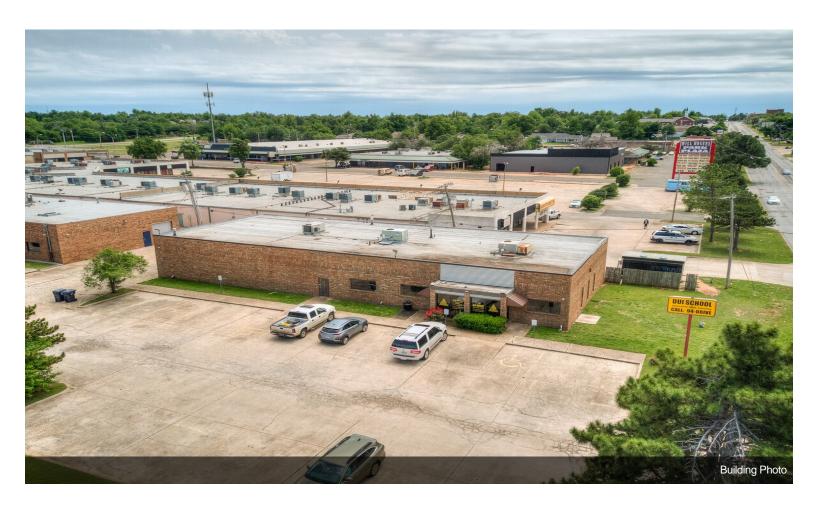

#### 3160 N Portland Ave

3160 N Portland Ave, Oklahoma City, OK 73112

Melissa Gonzales Bala Estates Llc 3701 NW 62nd St,Oklahoma City, OK 73112 420gmel@gmail.com (405) 947-4325

| Rental Rate:            | \$12.00/SF/YK          |
|-------------------------|------------------------|
| Property Type:          | Office                 |
| Building Class:         | С                      |
| Rentable Building Area: | 6,000 SF               |
| Year Built:             | 1982                   |
| Walk Score ®:           | 61 (Somewhat Walkable) |
| Transit Score ®:        | 36 (Some Transit)      |
| Rental Rate Mo:         | \$1.00 /SF/MO          |

3160 N Portland Ave, Oklahoma City, OK 73112