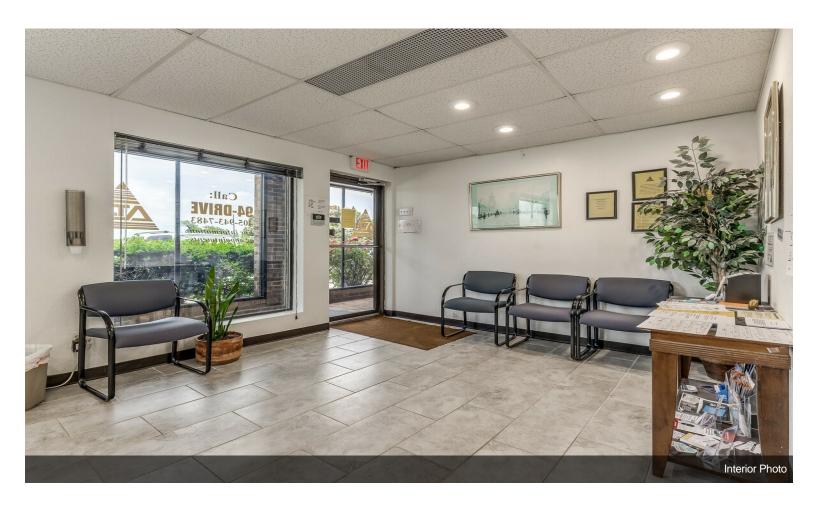

F               |
| Year Built:             | 1982                   |
| Walk Score ®:           | 61 (Somewhat Walkable) |
| Transit Score ®:        | 36 (Some Transit)      |
| Rental Rate Mo:         | \$1.00 /SF/MO          |

# 3160 N Portland Ave

\$12.00 /SF/YR

• Open plan with exposed brick





#### 1st Floor

| Space Available | 6,000 SF       |
|-----------------|----------------|
| Rental Rate     | \$12.00 /SF/YR |
| Date Available  | Now            |
| Service Type    | TBD            |
| Space Type      | Relet          |
| Space Use       | Flex           |
| Lease Term      | 2 Years        |
|                 |                |



3160 N Portland Ave, Oklahoma City, OK 73112