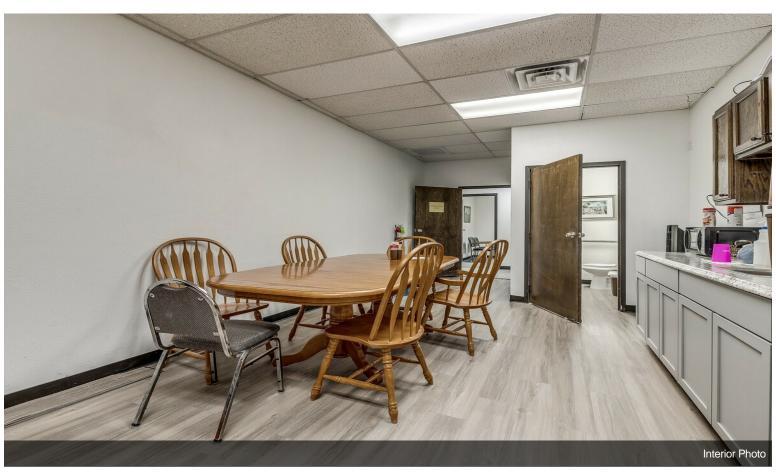

e Building Area: | 6,000 SF               |
| Year Built:             | 1982                   |
| Walk Score ®:           | 61 (Somewhat Walkable) |
| Transit Score ®:        | 36 (Some Transit)      |
| Rental Rate Mo:         | \$1.00 /SF/MO          |

# 3160 N Portland Ave

\$12.00 /SF/YR

• Open plan with exposed brick





#### 1st Floor

| Space Available | 6,000 SF       |
|-----------------|----------------|
| Rental Rate     | \$12.00 /SF/YR |
| Date Available  | Now            |
| Service Type    | TBD            |
| Space Type      | Relet          |
| Space Use       | Flex           |
| Lease Term      | 2 Years        |
|                 |                |



3160 N Portland Ave, Oklahoma City, OK 73112