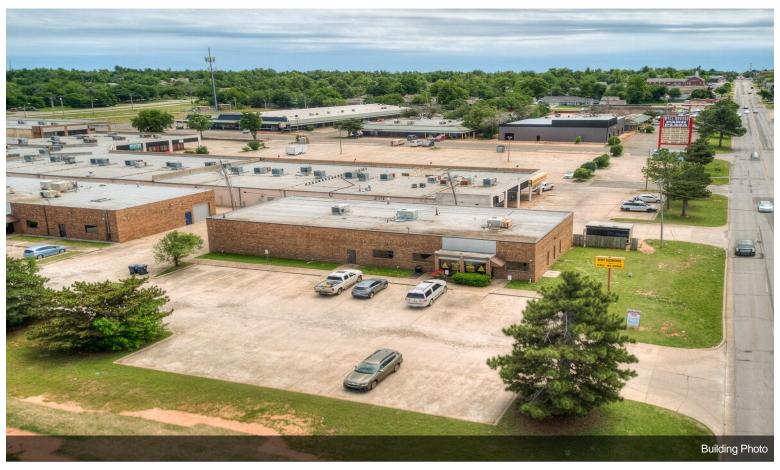

#### 3160 N Portland Ave

3160 N Portland Ave, Oklahoma City, OK 73112

Melissa Gonzales Bala Estates Llc 3701 NW 62nd St,Oklahoma City, OK 73112 420gmel@gmail.com (405) 947-4325

| Rental Rate:            | \$12.00/SF/YK          |
|-------------------------|------------------------|
| Property Type:          | Office                 |
| Building Class:         | С                      |
| Rentable Building Area: | 6,000 SF               |
| Year Built:             | 1982                   |
| Walk Score ®:           | 61 (Somewhat Walkable) |
| Transit Score ®:        | 36 (Some Transit)      |
| Rental Rate Mo:         | \$1.00 /SF/MO          |

3160 N Portland Ave, Oklahoma City, OK 73112