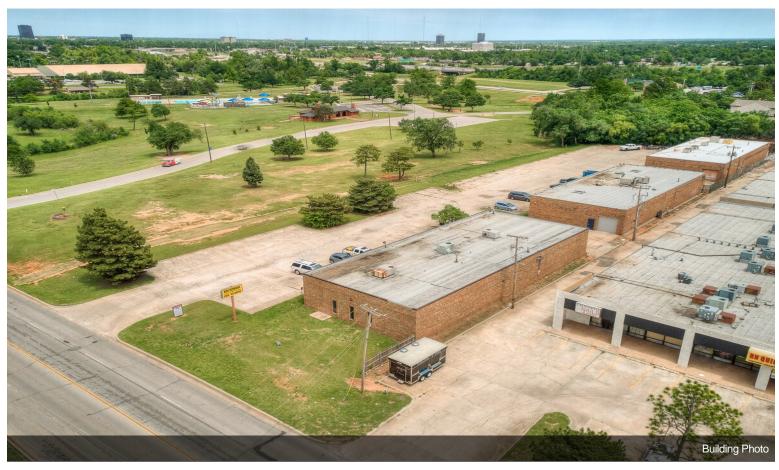

#### 3160 N Portland Ave

3160 N Portland Ave, Oklahoma City, OK 73112

Melissa Gonzales Bala Estates Llc 3701 NW 62nd St,Oklahoma City, OK 73112 420gmel@gmail.com (405) 947-4325

| Rental Rate:            | \$12.00/SF/YK          |
|-------------------------|------------------------|
| Property Type:          | Office                 |
| Building Class:         | С                      |
| Rentable Building Area: | 6,000 SF               |
| Year Built:             | 1982                   |
| Walk Score ®:           | 61 (Somewhat Walkable) |
| Transit Score ®:        | 36 (Some Transit)      |
| Rental Rate Mo:         | \$1.00 /SF/MO          |

3160 N Portland Ave, Oklahoma City, OK 73112