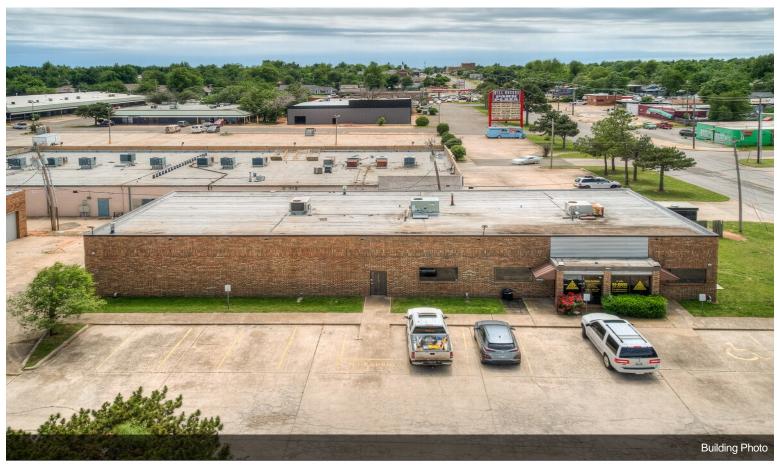

#### 3160 N Portland Ave

3160 N Portland Ave, Oklahoma City, OK 73112

Melissa Gonzales Bala Estates Llc 3701 NW 62nd St,Oklahoma City, OK 73112 420gmel@gmail.com (405) 947-4325

| Rental Rate:            | \$12.00/SF/YK          |
|-------------------------|------------------------|
| Property Type:          | Office                 |
| Building Class:         | С                      |
| Rentable Building Area: | 6,000 SF               |
| Year Built:             | 1982                   |
| Walk Score ®:           | 61 (Somewhat Walkable) |
| Transit Score ®:        | 36 (Some Transit)      |
| Rental Rate Mo:         | \$1.00 /SF/MO          |

3160 N Portland Ave, Oklahoma City, OK 73112