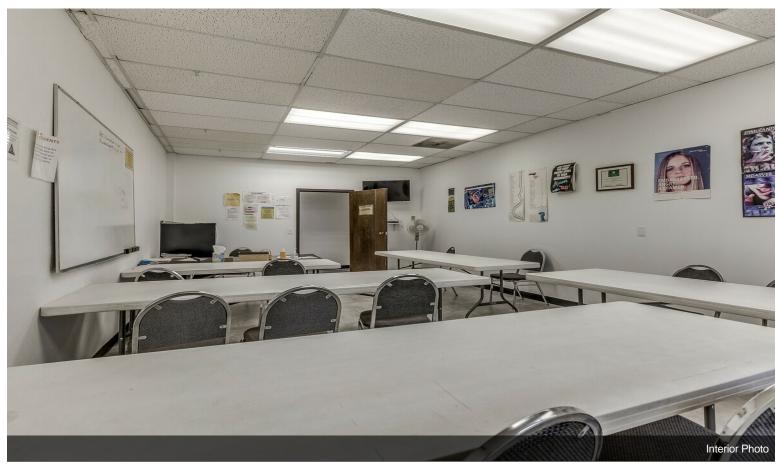

# 3160 N Portland Ave

\$12.00 /SF/YR

• Open plan with exposed brick

#### 1st Floor

| Space Available | 6,000 SF       |
|-----------------|----------------|
| Rental Rate     | \$12.00 /SF/YR |
| Date Available  | Now            |
| Service Type    | TBD            |
| Space Type      | Relet          |
| Space Use       | Flex           |
| Lease Term      | 2 Years        |
|                 |                |