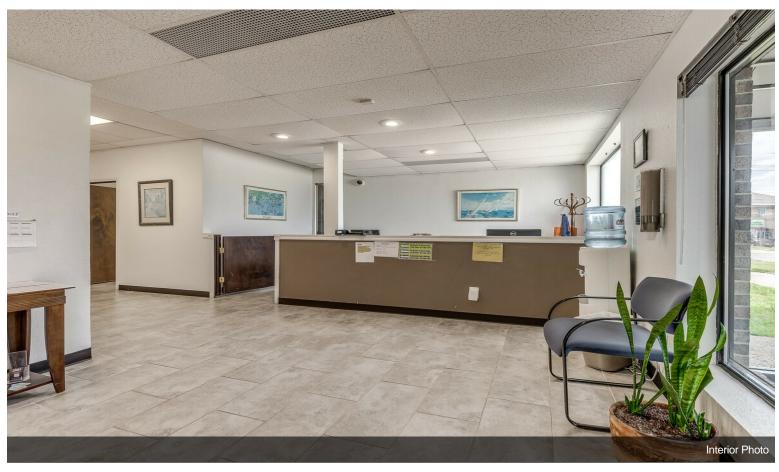

SF               |
| Year Built:             | 1982                   |
| Walk Score ®:           | 61 (Somewhat Walkable) |
| Transit Score ®:        | 36 (Some Transit)      |
| Rental Rate Mo:         | \$1.00 /SF/MO          |

# 3160 N Portland Ave

\$12.00 /SF/YR

• Open plan with exposed brick





#### 1st Floor

| Space Available | 6,000 SF       |
|-----------------|----------------|
| Rental Rate     | \$12.00 /SF/YR |
| Date Available  | Now            |
| Service Type    | TBD            |
| Space Type      | Relet          |
| Space Use       | Flex           |
| Lease Term      | 2 Years        |
|                 |                |



3160 N Portland Ave, Oklahoma City, OK 73112