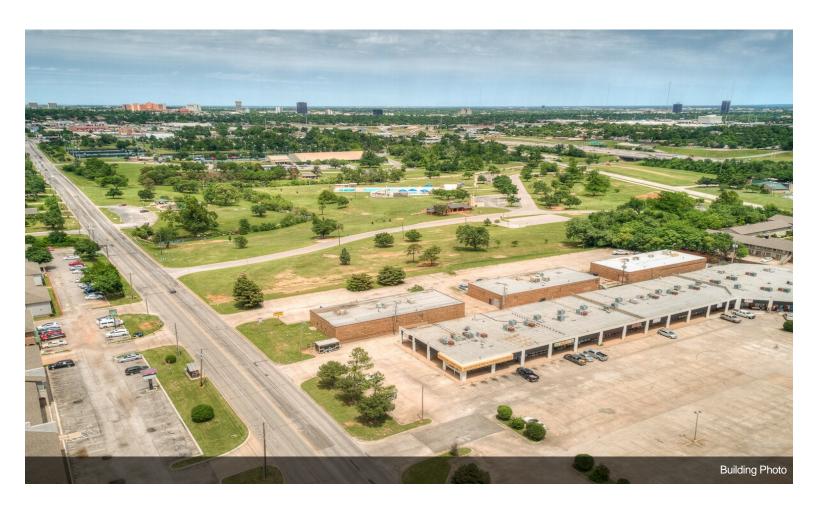

#### 3160 N Portland Ave

3160 N Portland Ave, Oklahoma City, OK 73112

Melissa Gonzales Bala Estates Llc 3701 NW 62nd St,Oklahoma City, OK 73112 420gmel@gmail.com (405) 947-4325

| Rental Rate:            | \$12.00/SF/YK          |
|-------------------------|------------------------|
| Property Type:          | Office                 |
| Building Class:         | С                      |
| Rentable Building Area: | 6,000 SF               |
| Year Built:             | 1982                   |
| Walk Score ®:           | 61 (Somewhat Walkable) |
| Transit Score ®:        | 36 (Some Transit)      |
| Rental Rate Mo:         | \$1.00 /SF/MO          |

3160 N Portland Ave, Oklahoma City, OK 73112