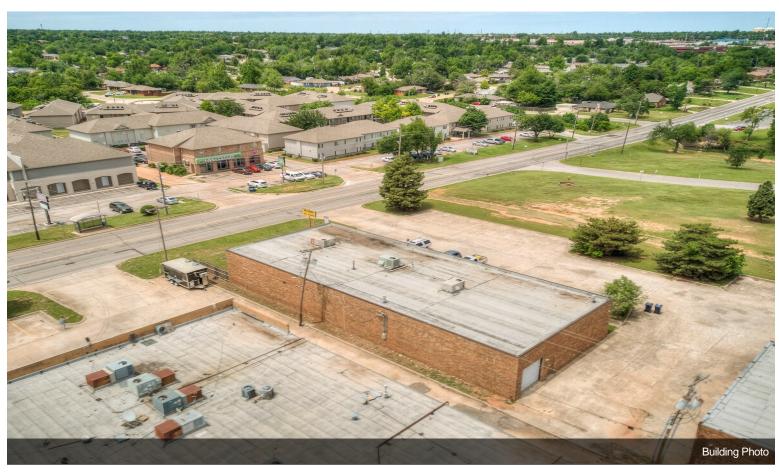

#### 3160 N Portland Ave

3160 N Portland Ave, Oklahoma City, OK 73112

Melissa Gonzales Bala Estates Llc 3701 NW 62nd St,Oklahoma City, OK 73112 420gmel@gmail.com (405) 947-4325

| Rental Rate:            | \$12.00/SF/YK          |
|-------------------------|------------------------|
| Property Type:          | Office                 |
| Building Class:         | С                      |
| Rentable Building Area: | 6,000 SF               |
| Year Built:             | 1982                   |
| Walk Score ®:           | 61 (Somewhat Walkable) |
| Transit Score ®:        | 36 (Some Transit)      |
| Rental Rate Mo:         | \$1.00 /SF/MO          |

3160 N Portland Ave, Oklahoma City, OK 73112