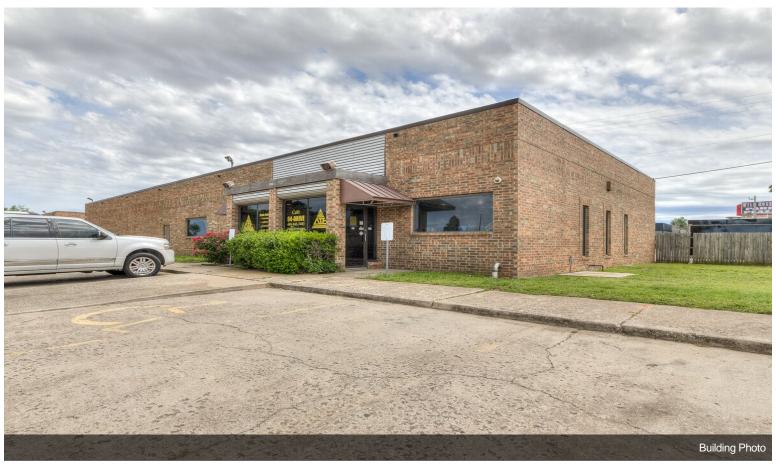

#### 3160 N Portland Ave

3160 N Portland Ave, Oklahoma City, OK 73112

Melissa Gonzales Bala Estates Llc 3701 NW 62nd St,Oklahoma City, OK 73112 420gmel@gmail.com (405) 947-4325

| Rental Rate:            | \$12.00/SF/YK          |
|-------------------------|------------------------|
| Property Type:          | Office                 |
| Building Class:         | С                      |
| Rentable Building Area: | 6,000 SF               |
| Year Built:             | 1982                   |
| Walk Score ®:           | 61 (Somewhat Walkable) |
| Transit Score ®:        | 36 (Some Transit)      |
| Rental Rate Mo:         | \$1.00 /SF/MO          |

3160 N Portland Ave, Oklahoma City, OK 73112