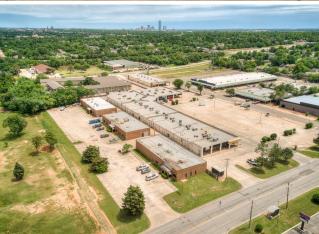

#### 3160 N Portland Ave

3160 N Portland Ave, Oklahoma City, OK 73112

Melissa Gonzales Bala Estates Llc 3701 NW 62nd St,Oklahoma City, OK 73112 420gmel@gmail.com (405) 947-4325

| Rental Rate:            | \$12.00/SF/YK          |
|-------------------------|------------------------|
| Property Type:          | Office                 |
| Building Class:         | С                      |
| Rentable Building Area: | 6,000 SF               |
| Year Built:             | 1982                   |
| Walk Score ®:           | 61 (Somewhat Walkable) |
| Transit Score ®:        | 36 (Some Transit)      |
| Rental Rate Mo:         | \$1.00 /SF/MO          |

3160 N Portland Ave, Oklahoma City, OK 73112