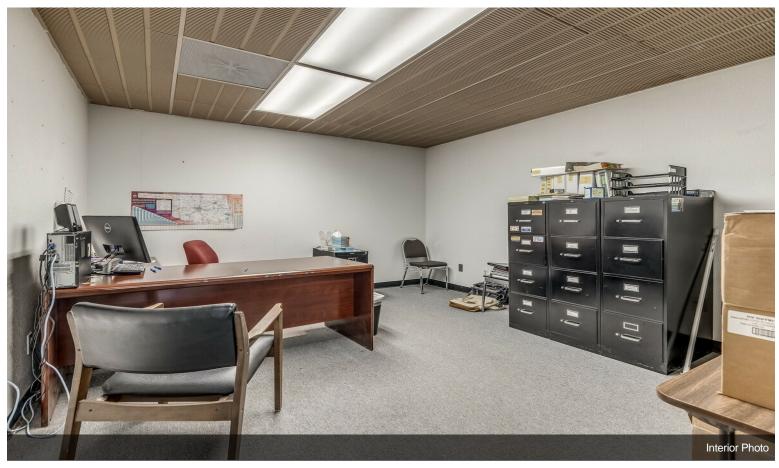

# 3160 N Portland Ave

\$12.00 /SF/YR

• Open plan with exposed brick

#### 1st Floor

| Space Available | 6,000 SF       |
|-----------------|----------------|
| Rental Rate     | \$12.00 /SF/YR |
| Date Available  | Now            |
| Service Type    | TBD            |
| Space Type      | Relet          |
| Space Use       | Flex           |
| Lease Term      | 2 Years        |
|                 |                |