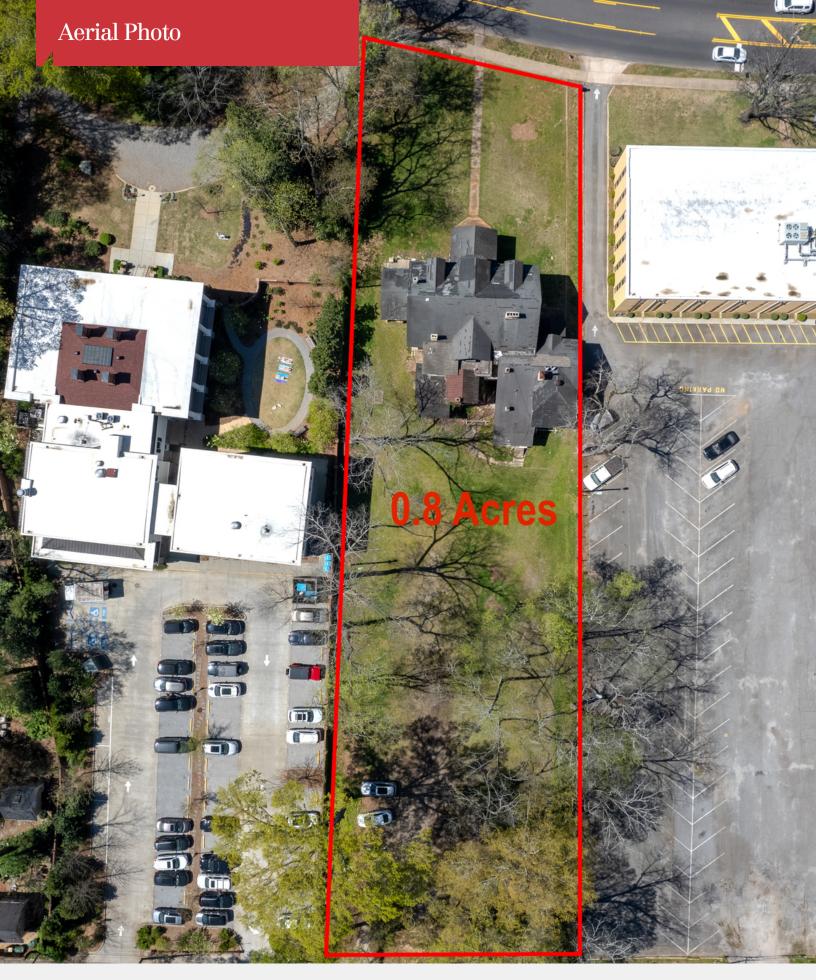

| OFFERING SUMMARY |             |  |
|------------------|-------------|--|
| Sale Price       | \$3,250,000 |  |
| Lot Size         | 0.8 Acres   |  |
| Building Size    | 6,620 SF    |  |

| DEMOGRAPHICS |            |                   |
|--------------|------------|-------------------|
| Stats        | Population | Avg. HH<br>Income |
| 0.25 Miles   | 1,172      | \$54,739          |
| 0.5 Miles    | 5,420      | \$49,675          |
| 1 Mile       | 18,367     | \$55,882          |