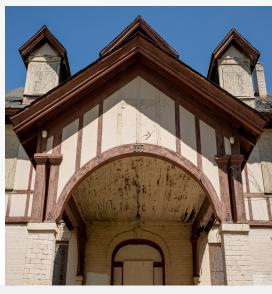

### **Property Description**

This historic home is located in the Milledge Avenue Historic District. Nestled on Fraternity & Sorority Row, it offers double road frontage on the iconic Milledge Avenue and Harris Street, offering a unique and convenient location in the heart of Athens.

This 6,620-square-foot historic home boasts character and charm. Situated just one mile from downtown Athens, less than one mile from the popular Five Points area, and just 1/4 mile from bustling Broad Street, it provides easy access to all that Athens has to offer.

Originally owned by Mrs. Frances Long Taylor, the daughter of Dr. Crawford Long, this home holds a special place in Athens' rich history. Its architecture and history make it one of a kind and the ideal blend of history and locale.