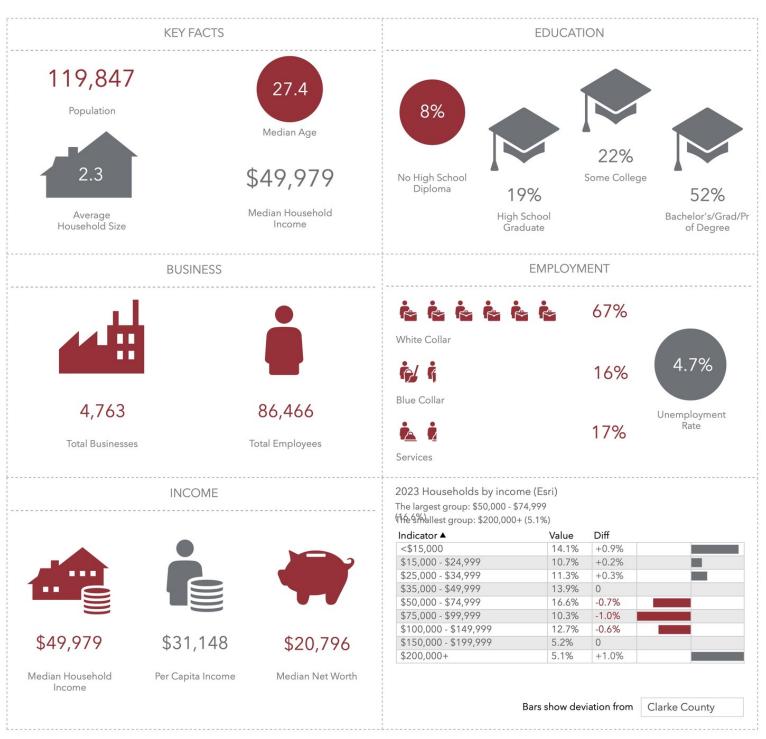

## 5 Mile Demographics

#### S. Milledge Avenue

Prepared by Esri Latitude: 33.95196 Longitude: -83.38697

This infographic contains data provided by Esri, Esri and Data Axle. The vintage of the data is 2023, 2028.

© 2024 Esri