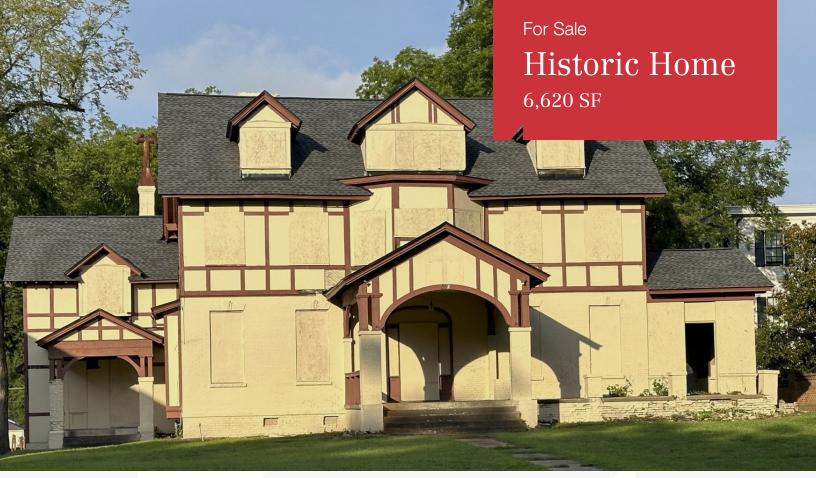

# Historic Home on S. Milledge Avenue

357 S Milledge Ave Athens, Georgia 30605

### **Property Highlights**

- Rare Opportunity in the Milledge Avenue Historic District
- Double Road Frontage on Milledge Avenue and Harris Street
- · Close Proximity to Downtown Athens and Five Points
- Over 6,620 Square Feet

### **Property Description**

This historic home is located in the Milledge Avenue Historic District. Nestled on Fraternity & Sorority Row, it offers double road frontage on the iconic Milledge Avenue and Harris Street, offering a unique and convenient location in the heart of Athens.

This 6,620-square-foot historic home boasts character and charm. Situated just one mile from downtown Athens, less than one mile from the popular Five Points area, and just 1/4 mile from bustling Broad Street, it provides easy access to all that Athens has to offer.

Originally owned by Mrs. Frances Long Taylor, the daughter of Dr. Crawford Long, this home holds a special place in Athens' rich history. Its architecture and history make it one of a kind and the ideal blend of history and locale.