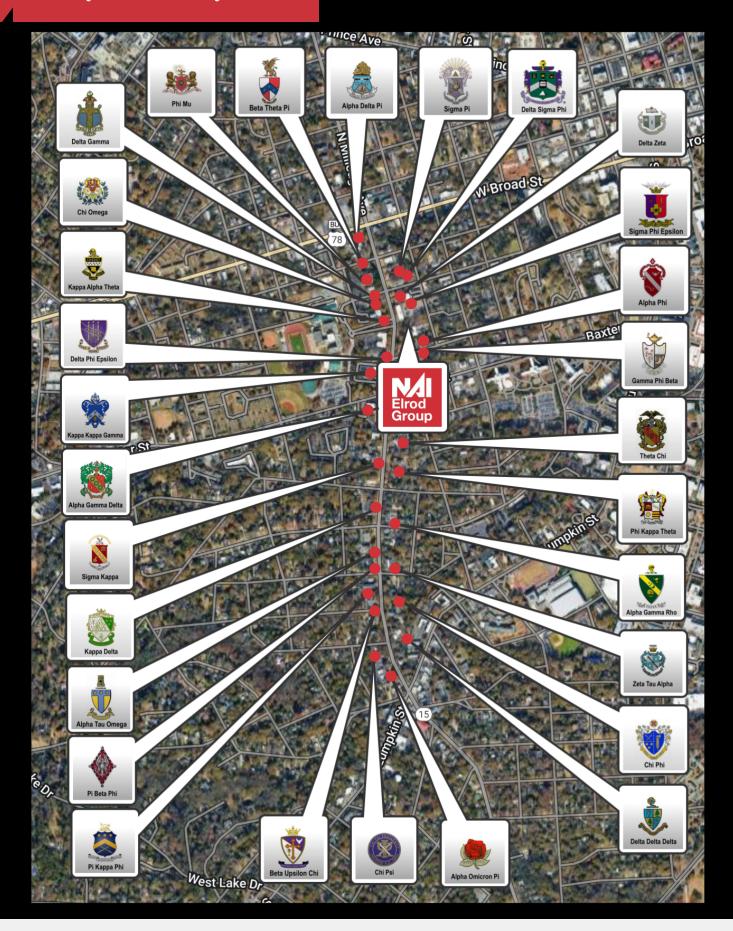

is home holds a special place in Athens' rich history. Its architecture and history make it one of a kind and the ideal blend of history and locale.

| OFFERING SUMMARY |             |  |
|------------------|-------------|--|
| Sale Price       | \$3,250,000 |  |
| Lot Size         | 0.8 Acres   |  |
| Building Size    | 6,620 SF    |  |

| DEMOGRAPHICS |            |                   |
|--------------|------------|-------------------|
| Stats        | Population | Avg. HH<br>Income |
| 0.25 Miles   | 1,172      | \$54,739          |
| 0.5 Miles    | 5,420      | \$49,675          |
| 1 Mile       | 18,367     | \$55,882          |

For more information

Brian Elrod, CCIM

O: 706.553.1000 | C: 678.859.6110 brian@najelrod.com



































# Sorority & Fraternity Row









## 5 Mile Demographics

#### S. Milledge Avenue

Prepared by Esri Latitude: 33.95196 Longitude: -83.38697



This infographic contains data provided by Esri, Esri and Data Axle. The vintage of the data is 2023, 2028.

© 2024 Esri