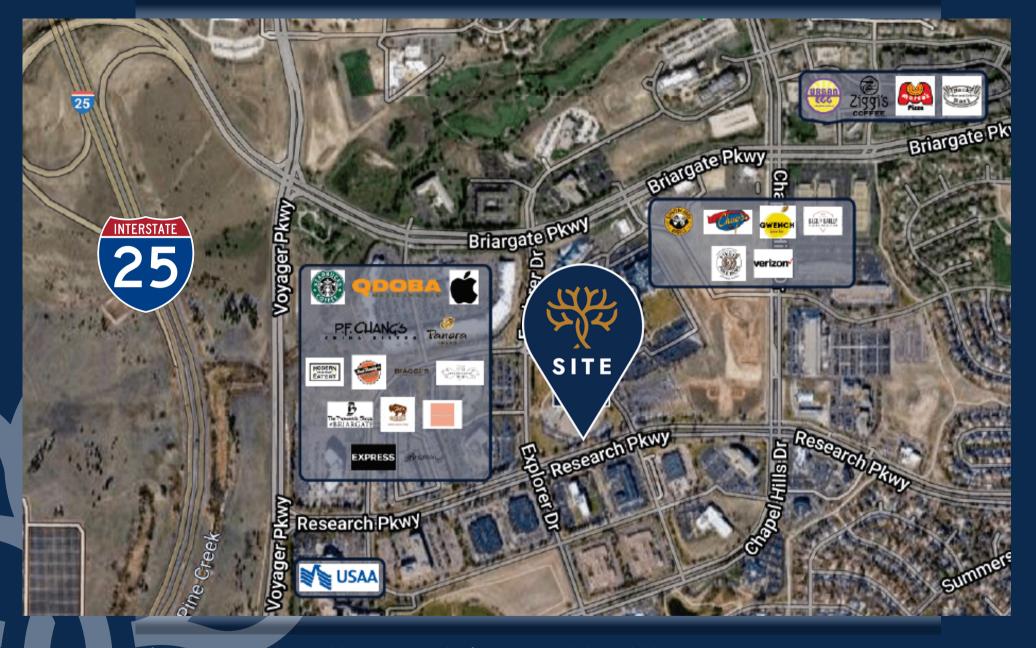

seholds | 2,959

Total Population | 7,769

Average HH Income | \$90,065

#### 5 MILES

Total Households | 63,643

Total Population | 170,891

Average HH Income | \$115,437



Total Households | 24,179

Total Population | 65,295

Average HH Income | \$115,126

One of the most distinguished and prominent office buildings in the Briargate Business Campus, this property is now available for lease for the first time ever. It is ideally set up for a call center, yet is also an outstanding property for any office user. This building offers a card access system, counter-poise lightning protection, and a Life Safety systems generator. Additionally, CenturyLink and Comcast fiber are available and all call center furniture and cubes can stay in the space for the next tenant.





## **FLOORPLAN**





Information contained herein, while not guaranteed, is from sources we believe reliable. Price, terms and conditions are subject to change without notice. Thrive Commercial Partners acting as Landlord's/Seller's Agent: A Landlord's/Seller's agent works solely on behalf of the Landlord/ Seller to promote the interests of the Landlord/Seller with the utmost good faith, loyalty and fidelity. The agent negotiates on behalf of and acts as the advocate for the Landlord/Seller.

PO Box 1329 Colorado Springs, CO 80901 719.530.4400 | thrivecommercialpartners.com