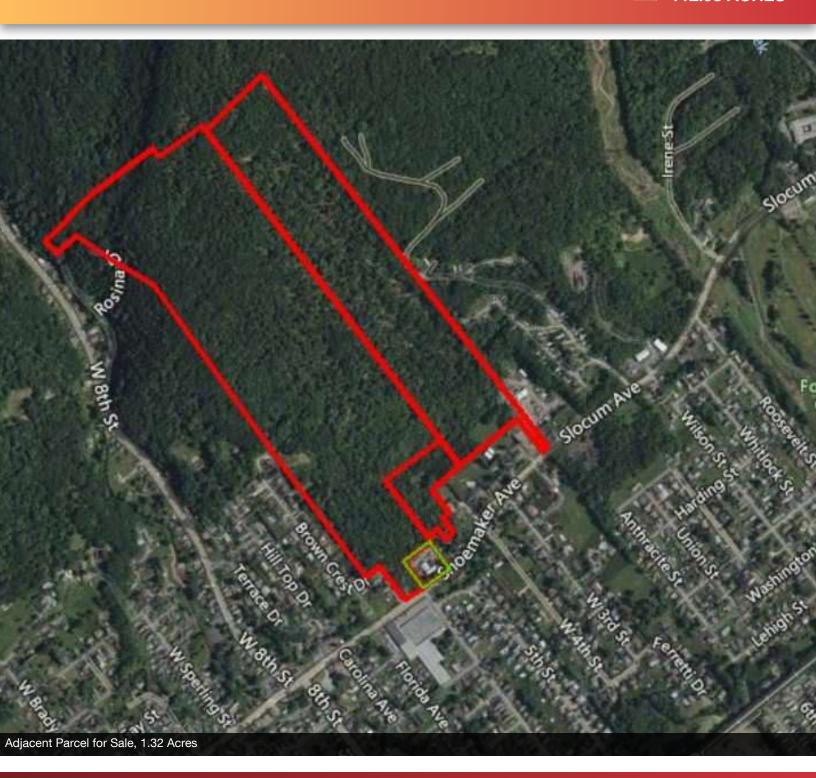

#### PROPERTY DESCRIPTION

112.98 Total Acres on three lots. Ideally positioned within close proximity to the 8th street intersection, connecting to the Back Mountain and Valley Towns. With its strategic location and versatile zoning, this property offers potential for expansive development. Adjacent 1.32 Acre parcel for sale, zoned Industrial with 7.600± SF Bld. (575 Shoemaker Ave.)