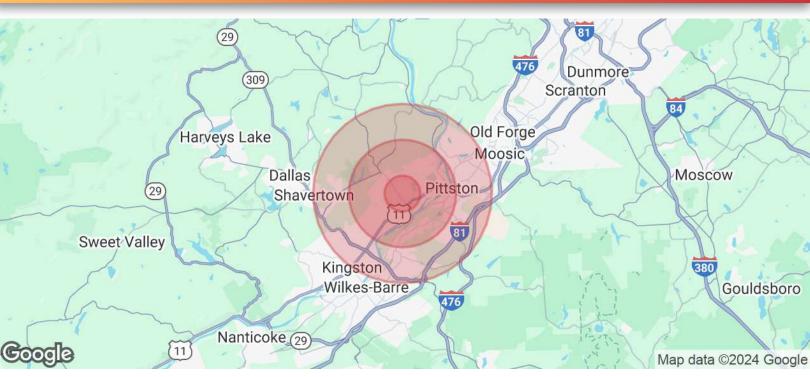

# **NA**IMertz

NAI Mertz | 21 Roland Avenue Mount Laurel, NJ 08054 856.234.9600 | naimertz.com

West Wyoming, PA 18644

| POPULATION                              | 1 MILE    | 3 MILES   | 5 MILES   |
|-----------------------------------------|-----------|-----------|-----------|
| Total Population                        | 5,429     | 32,731    | 87,847    |
| Average Age                             | 46        | 46        | 45        |
| Average Age (Male)                      | 44        | 44        | 44        |
| Average Age (Female)                    | 48        | 48        | 47        |
| HOUSEHOLDS & INCOME                     | 1 MILE    | 3 MILES   | 5 MILES   |
| Total Households                        | 2,429     | 14,909    | 39,359    |
| # of Persons per HH                     | 2.2       | 2.2       | 2.2       |
| Average HH Income                       | \$86,109  | \$85,204  | \$86,796  |
| Average House Value                     | \$194,648 | \$192,567 | \$196,033 |
| TRAFFIC COUNTS                          |           |           |           |
| Shoemaker Avenue                        | 7,522/day |           |           |
| Demographics data derived from AlphaMap |           |           |           |