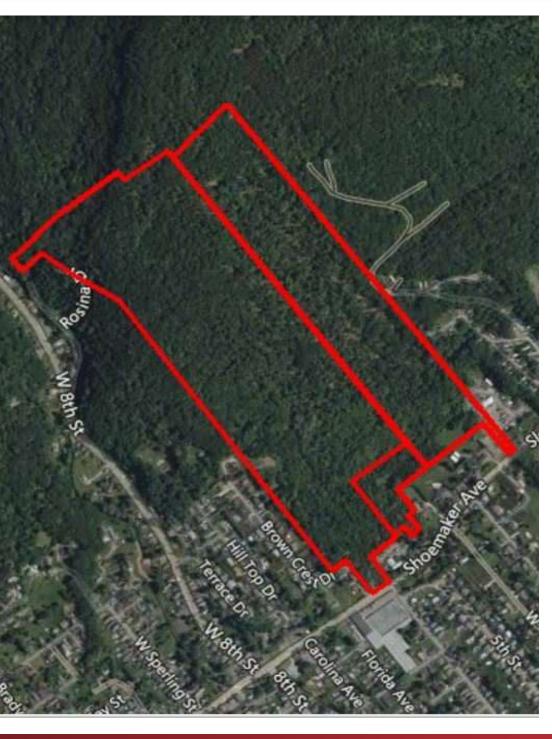

#### PROPERTY DESCRIPTION

112.98 Total Acres on three lots. Ideally positioned within close proximity to the 8th street intersection, connecting to the Back Mountain and Valley Towns. With its strategic location and versatile zoning, this property offers potential for expansive development. Adjacent 1.32 Acre parcel for sale, zoned Industrial with 7.600± SF Bld. (575 Shoemaker Ave.)