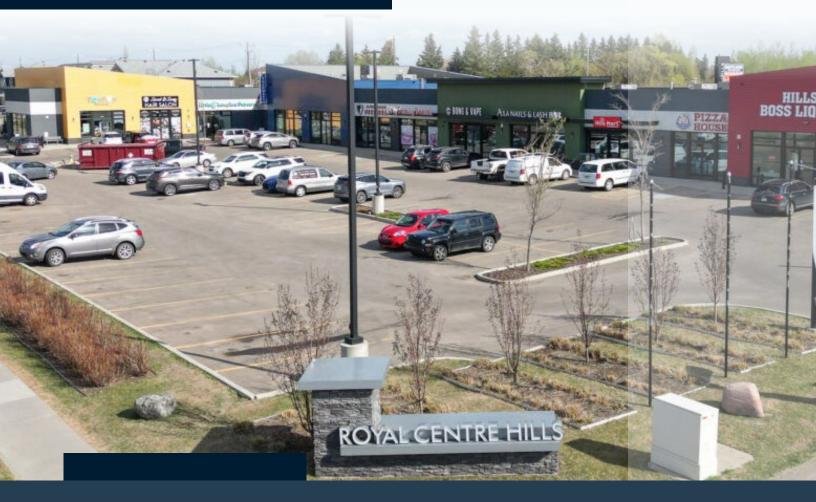

## Former C-Store Unit in Southeast Edmonton

#### Unit for Lease in Royal Centre Hills

In the new neighbourhood of Charlesworth in South Edmonton lies Royal Centre Hills, a newly constructed, sustainably designed building. There is currently one 1500 square foot unit for lease in the desirable building which caters to the South Edmonton residential community. Royal Centre Hills is located near the Ivor Dent Sports Park, a 24 field complex recently constructed.