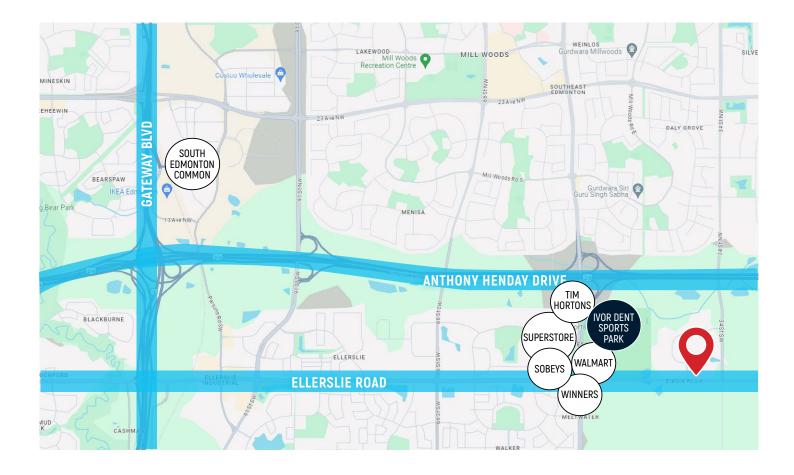

#### Unit for Lease in Royal Centre Hills

In the new neighbourhood of Charlesworth in South Edmonton lies Royal Centre Hills, a newly constructed, sustainably designed building. There is currently one 1500 square foot unit for lease in the desirable building which caters to the South Edmonton residential community. Royal Centre Hills is located near the Ivor Dent Sports Park, a 24 field complex recently constructed.