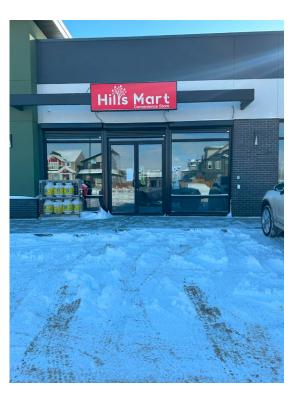

## Former C-Store Unit in Southeast Edmonton

#### Unit for Lease in Royal Centre Hills

In the new neighbourhood of Charlesworth in South Edmonton lies Royal Centre Hills, a newly constructed, sustainably designed building. There is currently one 1500 square foot unit for lease in the desirable building which caters to the South Edmonton residential community. Royal Centre Hills is located near the Ivor Dent Sports Park, a 24 field complex recently constructed.