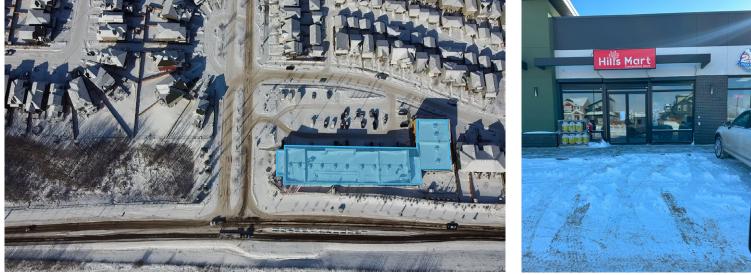

#### Unit for Lease in Royal Centre Hills

In the new neighbourhood of Charlesworth in South Edmonton lies Royal Centre Hills, a newly constructed, sustainably designed building. There is currently one 1500 square foot unit for lease in the desirable building which caters to the South Edmonton residential community. Royal Centre Hills is located near the Ivor Dent Sports Park, a 24 field complex recently constructed.

#### **PROPERTY DETAILS**

| Municipal Address | 3743 8 Avenue SW Edmonton                  | Signage         | Fascia and Pylon         |
|-------------------|--------------------------------------------|-----------------|--------------------------|
| Legal Description | Lot 1, Block 6, Plan 1623687               | Possession      | Immediate                |
| Size              | 1,500 SF                                   | Basic Rent      | Market                   |
| Zoning            | Direct Development Control Provision (DC1) | Additional Rent | \$14 PSF (2024 Estimate) |
| Parking           | Scramble                                   |                 |                          |