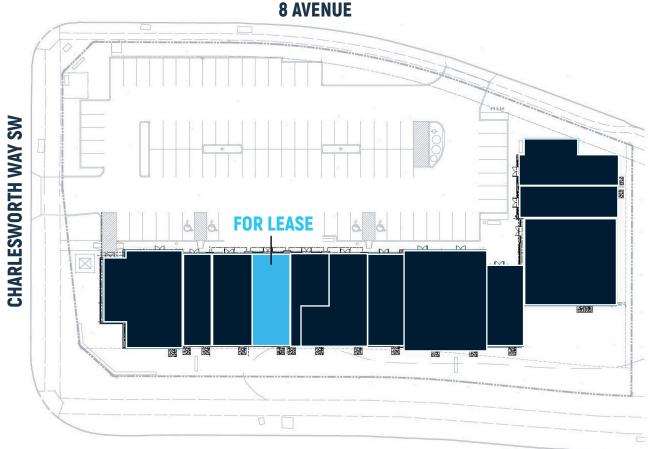

#### **PROPERTY DETAILS**

| Municipal Address | 3743 8 Avenue SW Edmonton                  | Signage         | Fascia and Pylon         |
|-------------------|--------------------------------------------|-----------------|--------------------------|
| Legal Description | Lot 1, Block 6, Plan 1623687               | Possession      | Immediate                |
| Size              | 1,500 SF                                   | Basic Rent      | Market                   |
| Zoning            | Direct Development Control Provision (DC1) | Additional Rent | \$14 PSF (2024 Estimate) |
| Parking           | Scramble                                   |                 |                          |