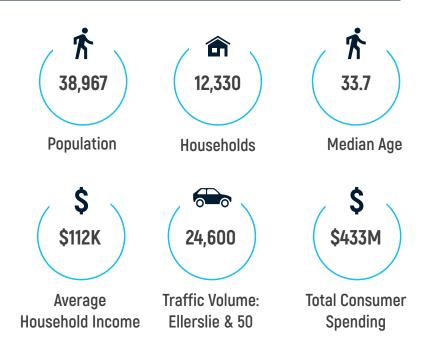

----------------------------------------|-----------------|--------------------------|
| Legal Description | Lot 1, Block 6, Plan 1623687               | Possession      | Immediate                |
| Size              | 1,500 SF                                   | Basic Rent      | Market                   |
| Zoning            | Direct Development Control Provision (DC1) | Additional Rent | \$14 PSF (2024 Estimate) |
| Parking           | Scramble                                   |                 |                          |



**ELLERSLIE ROAD** 

FOR LEASE | 3743 8 Avenue SW Edmonton AB

SABLE REALTY: NOAH ISSA 780-236-5723 | ALI SHABEN 780-446-8622 | DIANA CHEHADE 780-938-0476 15035 – 121A Avenue, Edmonton, Alberta T5V 1P3 | www.sablerealty.ca





#### **DEMOGRAPHICS WITHIN 3KM**





#### FOR LEASE | 3743 8 Avenue SW Edmonton AB

SABLE REALTY: NOAH ISSA 780-236-5723 | ALI SHABEN 780-446-8622 | DIANA CHEHADE 780-938-0476 15035 – 121A Avenue, Edmonton, Alberta T5V 1P3 | www.sablerealty.ca







This document has been prepared by Sable Realty for advertising and general information only. Sable Realty makes no guarantees, representations or warranties of any kind, expressed or implied, regarding the information including, but not limited to, warranties of content, accuracy and reliability. Any interested party should undertake their own inquiries as to the accuracy of the information. Sable Realty excludes unequivocally all inferred or implied terms, conditions and warranties arising out of this document and excludes all liability for loss and damages arising therefro