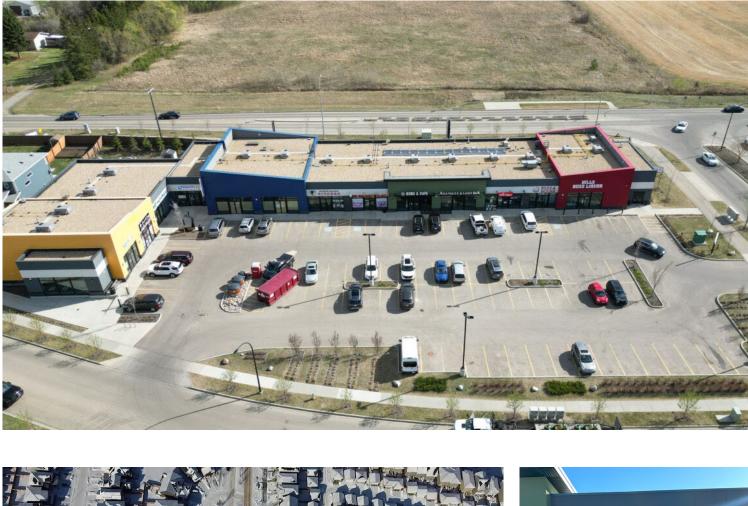

#### Unit for Lease in Royal Centre Hills

In the new neighbourhood of Charlesworth in South Edmonton lies Royal Centre Hills, a newly constructed, sustainably designed building. There is currently one 1500 square foot unit for lease in the desirable building which caters to the South Edmonton residential community. Royal Centre Hills is located near the Ivor Dent Sports Park, a 24 field complex recently constructed.

#### **PROPERTY DETAILS**

| Municipal Address | 3743 8 Avenue SW Edmonton                  | Signage         | Fascia and Pylon         |
|-------------------|--------------------------------------------|-----------------|--------------------------|
| Legal Description | Lot 1, Block 6, Plan 1623687               | Possession      | Immediate                |
| Size              | 1,500 SF                                   | Basic Rent      | Market                   |
| Zoning            | Direct Development Control Provision (DC1) | Additional Rent | \$14 PSF (2024 Estimate) |
| Parking           | Scramble                                   |                 |                          |