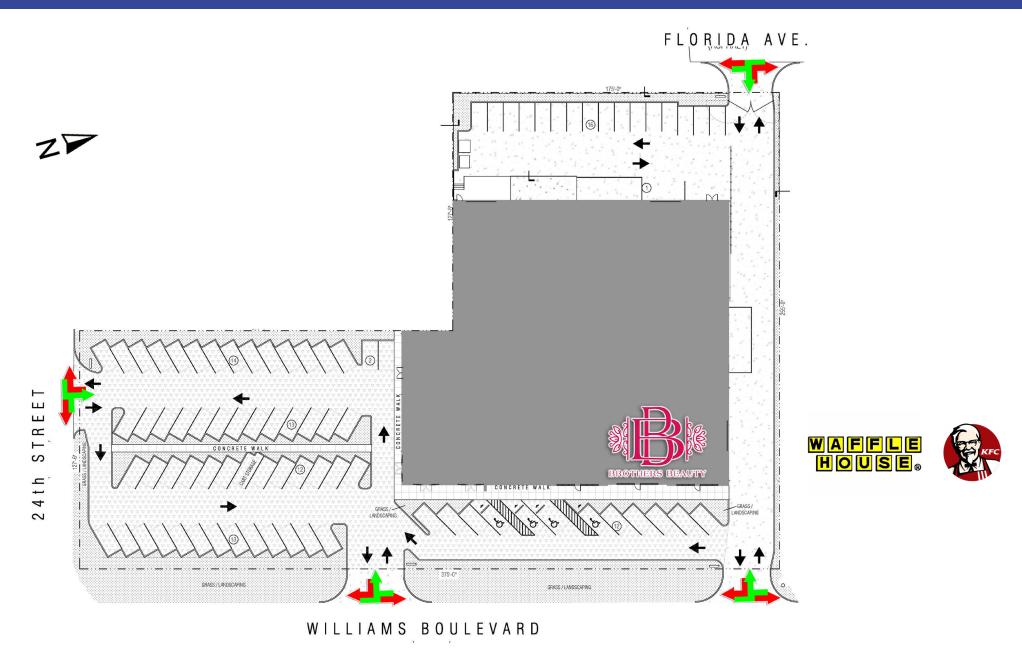

### **Property Description**

The property, formerly known as ReStore, is located at 2425 Williams Blvd. in Kenner, Louisiana. The property is in a high-traffic commercial area of Kenner on Williams Blvd south of I-10 with easy access to I-10 and Veterans Memorial Blvd. The parcel is 70,125 square feet with 375 feet of frontage on Williams Blvd. The Williams Blvd corridor is comprised of predominantly neighborhood retail, food services and support services for the local community. The property is accessible from Williams Blvd, 24th Street and Florida Blvd. The property is zoned C-2 which allows for a wide range of commercial and mixed uses.

### For Sale - 2425 Williams Blvd Kenner, Louisiana 70062

Location: NEC Williams Blvd & 24th St, Kenner, LA

#### **Property Highlights:**

- 20,618 SF of showroom, retail, or warehouse space available for immediate occupancy
- Recently constructed 24,113 SF building
- 70,125 SF parcel with ±375' of frontage on Williams Blvd
- Building is fully sprinklered and fully conditioned
- 3,495 SF leased to Brother's Beauty
- Highly visible location with traffic counts in excess of 38,000 VPD
- 80 Parking Spaces
- Easy access to I-10 with driveways on 3 streets
- · Zoned: C-2