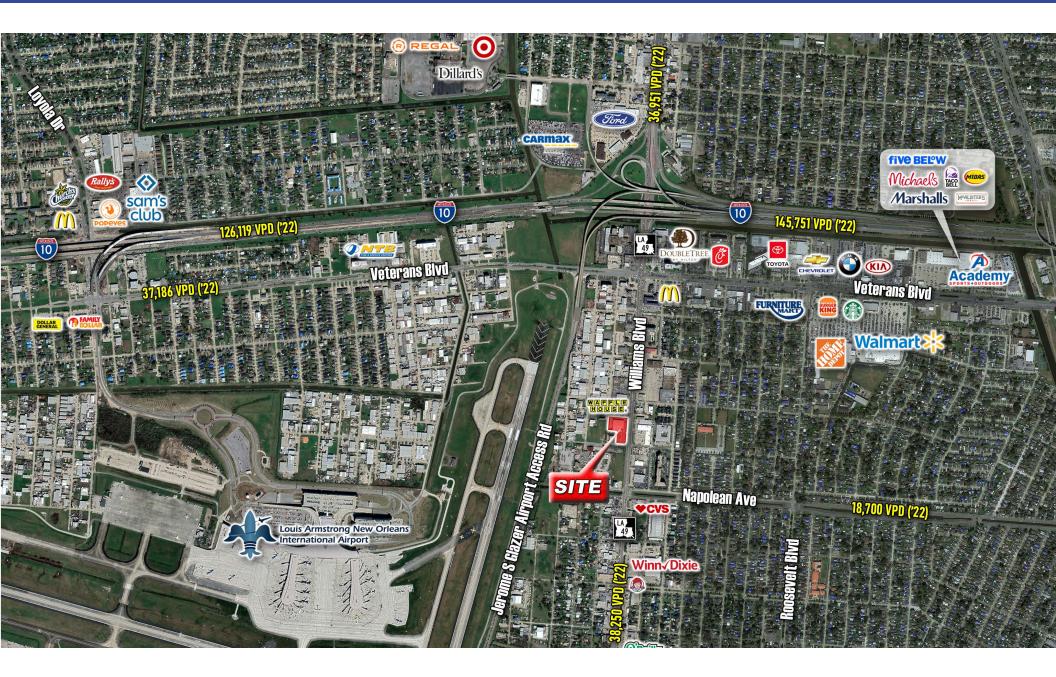

### **Property Description**

The property, formerly known as ReStore, is located at 2425 Williams Blvd. in Kenner, Louisiana. The property is in a high-traffic commercial area of Kenner on Williams Blvd south of I-10 with easy access to I-10 and Veterans Memorial Blvd. The parcel is 70,125 square feet with 375 feet of frontage on Williams Blvd. The Williams Blvd corridor is comprised of predominantly neighborhood retail, food services and support services for the local community. The property is accessible from Williams Blvd, 24th Street and Florida Blvd. The property is zoned C-2 which allows for a wide range of commercial and mixed uses.

### For Sale - 2425 Williams Blvd Kenner, Louisiana 70062

Location: NEC Williams Blvd & 24th St, Kenner, LA