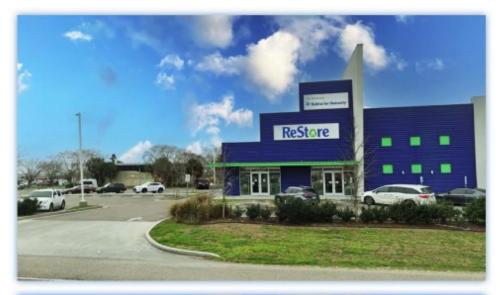

### **Property Description**

The property, formerly known as ReStore, is located at 2425 Williams Blvd. in Kenner, Louisiana. The property is in a high-traffic commercial area of Kenner on Williams Blvd south of I-10 with easy access to I-10 and Veterans Memorial Blvd. The parcel is 70,125 square feet with 375 feet of frontage on Williams Blvd. The Williams Blvd corridor is comprised of predominantly neighborhood retail, food services and support services for the local community. The property is accessible from Williams Blvd, 24th Street and Florida Blvd. The property is zoned C-2 which allows for a wide range of commercial and mixed uses.

The building improvements were completed in May 2019 with 80 parking spaces, two rear overhead doors, (one dock high and one truck well), 14' high eave height, 24' ceiling height and a rear truck delivery and parking area. The building is fully sprinklered and fully conditioned. The building has a total building area of 24,113 rentable square feet with the former ReStore space comprising 20,618 square feet and Brothers Beauty, Inc. occupying 3,495 square feet.