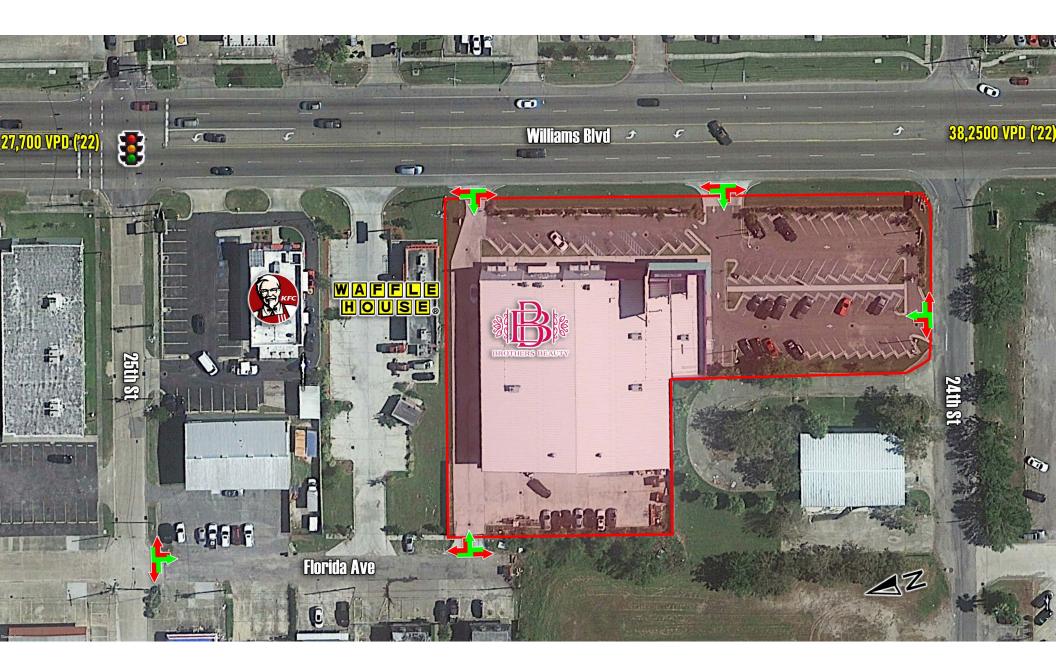

### **Property Description**

The property, formerly known as ReStore, is located at 2425 Williams Blvd. in Kenner, Louisiana. The property is in a high-traffic commercial area of Kenner on Williams Blvd south of I-10 with easy access to I-10 and Veterans Memorial Blvd. The parcel is 70,125 square feet with 375 feet of frontage on Williams Blvd. The Williams Blvd corridor is comprised of predominantly neighborhood retail, food services and support services for the local community. The property is accessible from Williams Blvd, 24th Street and Florida Blvd. The property is zoned C-2 which allows for a wide range of commercial and mixed uses.

The building improvements were completed in May 2019 with 80 parking spaces, two rear overhead doors, (one dock high and one truck well), 14' high eave height, 24' ceiling height and a rear truck delivery and parking area. The building is fully sprinklered and fully conditioned. The building has a total building area of 24,113 rentable square feet with the former ReStore space comprising 20,618 square feet and Brothers Beauty, Inc. occupying 3,495 square feet.

### For Sale - 2425 Williams Blvd Kenner, Louisiana 70062

Location: NEC Williams Blvd & 24th St, Kenner, LA

#### **Property Highlights:**

- 20,618 SF of showroom, retail, or warehouse space available for immediate occupancy
- Recently constructed 24,113 SF building
- 70,125 SF parcel with ±375' of frontage on Williams Blvd
- Building is fully sprinklered and fully conditioned
- 3,495 SF leased to Brother's Beauty
- Highly visible location with traffic counts in excess of 38,000 VPD
- 80 Parking Spaces
- Easy access to I-10 with driveways on 3 streets
- · Zoned: C-2