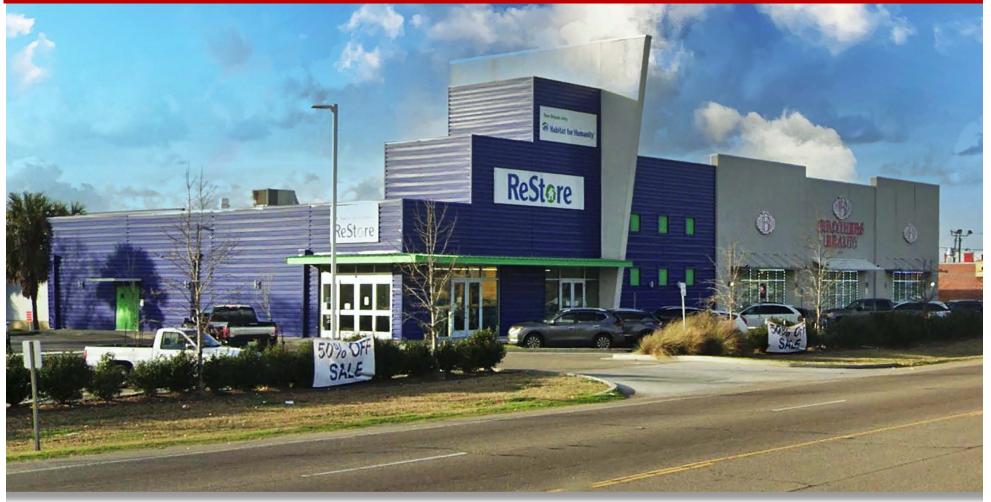

### **Property Description**

The property, formerly known as ReStore, is located at 2425 Williams Blvd. in Kenner, Louisiana. The property is in a high-traffic commercial area of Kenner on Williams Blvd south of I-10 with easy access to I-10 and Veterans Memorial Blvd. The parcel is 70,125 square feet with 375 feet of frontage on Williams Blvd. The Williams Blvd corridor is comprised of predominantly neighborhood retail, food services and support services for the local community. The property is accessible from Williams Blvd, 24th Street and Florida Blvd. The property is zoned C-2 which allows for a wide range of commercial and mixed uses.

The building improvements were completed in May 2019 with 80 parking spaces, two rear overhead doors, (one dock high and one truck well), 14' high eave height, 24' ceiling height and a rear truck delivery and parking area. The building is fully sprinklered and fully conditioned. The building has a total building area of 24,113 rentable square feet with the former ReStore space comprising 20,618 square feet and Brothers Beauty, Inc. occupying 3,495 square feet.

#### **Property Highlights:**

- 20,618 SF of showroom, retail, or warehouse space available for immediate occupancy
- Recently constructed 24,113 SF building
- 70,125 SF parcel with ±375' of frontage on Williams Blvd
- Building is fully sprinklered and fully conditioned
- 3,495 SF leased to Brother's Beauty
- Highly visible location with traffic counts in excess of 38,000 VPD
- 80 Parking Spaces
- Easy access to I-10 with driveways on 3 streets
- · Zoned: C-2