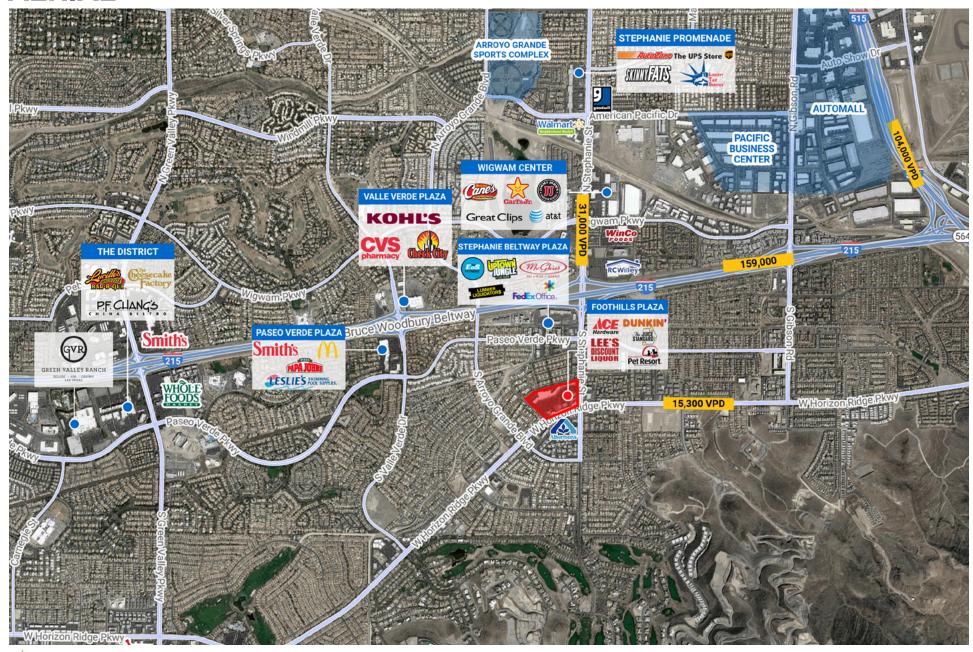

# PROPERTY HIGHLIGHTS

- Shopping Center is located on the Northwest Corner of a signalized intersection at Stephanie Street and Horizon Ridge Pkwy
- Two Pylon Signs with Electronic Screens
- Jurisdiction: Henderson
- **Zoning: Community Commercial**

# **TRAFFIC COUNTS**

S Stephanie St - 31,000 VPD

W Horizon Ridge Pkwy - 15,300 VPD

HARRY REID International Airport TUSCANY 2137 UNITS CADENCE 13250 UNITS (564) CORNERSTONE 1600 UNITS 1 MILE brightline (GVR SOUTHFORK MACDONALD DRAGON RIDGE 1749 UNITS OHIGHLANDS COUNTRY CLUB 586 UNITS CANYONS AT MACDONALD ASCAYA RANCH 313 UNITS 900 UNITS SEVEN HILLS 3 MILES 3550 UNITS ANTHEM **13700 UNITS 5 MILES** INSPIRADA 8500 UNITS Map data ©2

# TRADE AREA **AERIAL**

Henderson, NV 89012