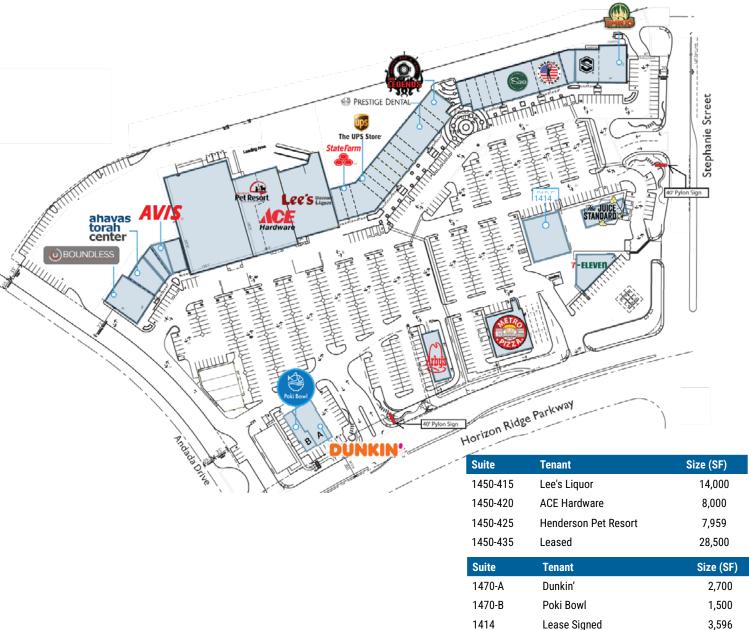

SHOPPING CENTER **RETAILERS** 

# Henderson, NV 89012

| Suite      | Tenant                                | Size (SF) |
|------------|---------------------------------------|-----------|
| A501       | Boundless Chiropractic                | 2,210     |
| A502       | Avis Budget Rental                    | 1,305     |
| A503       | Vibe Yoga                             | 1,909     |
| A504       | Ahavas Torah Center Book Store        | 2,210     |
| A506       | Escape Salon & Spa                    | 5,200     |
| Suite      | Tenant                                | Size (SF) |
| B301       | 9th Island Quintessence               | 1,276     |
| B302       | State Farm Insurance                  | 1,308     |
| B303       | Pro Athlese Management                | 2,755     |
| B304       | UPS                                   | 1,300     |
| B305       | My Deluxe Cleaners                    | 1,300     |
| B306 - 307 | Dr. Conrad Lochner III<br>Optometrist | 2,340     |
| B308 - 309 | P&G Smiles Orthodontics               | 2,700     |
| B310 - 312 | Prestige Dental                       | 3,684     |
| B313       | Advanced Medical Weight Loss          | 1,308     |
| B314 - 315 | Legends Oyster Bar                    | 2,400     |
|            |                                       |           |

| Suite    | Tenant                                   | Size (SF) |
|----------|------------------------------------------|-----------|
| C101-102 | Kidstrong                                | 3,100     |
| C103-106 | Timbers Tavern                           | 5,800     |
| C201     | Jesses Pizza                             | 852       |
| C202     | The Soggy Dog<br>Todd & Dixie Eigenrauch | 1,300     |
| C203     | Horizon Falls Water                      | 1,100     |
| C204     | Aly's Skincare                           | 1,500     |
| C205-208 | Served Restaurant                        | 5,200     |
| C209-210 | American Top Team                        | 2,100     |
| C211     | Back Nine                                | 1,820     |