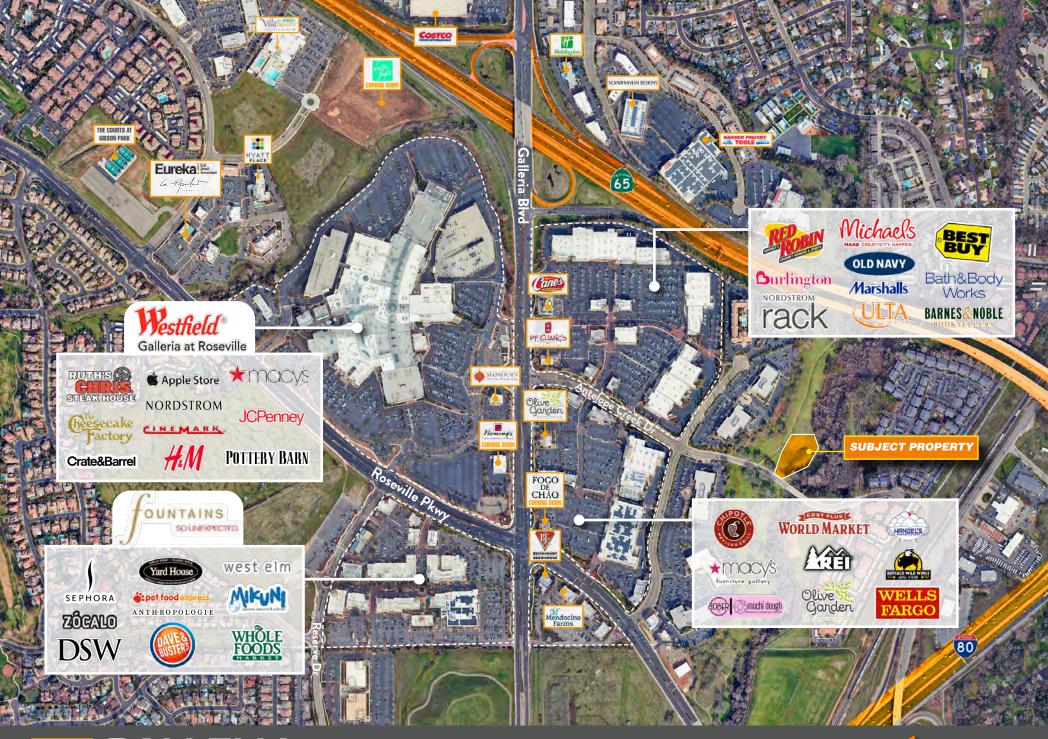

## **PROPERTY HIGHLIGHTS**

- One (1) Parcel of Land in the Heart of Roseville Business and Retail Core
- ± 1.91 acres
- Located within walking distance to the Galleria Mall, Creekside Town Center and Ridge at Creekside Shopping Mall
- Numerous national credit anchors within ½ mile including, REI, Michaels, Nordstrom Rack, Marshalls, Best Buy, Barnes and Noble, Old Navy and Ulta Beauty
- APN: 015-166-014-000
- Zoning CC-SA-NC (Community Commercial, Special Area, North Central Roseville)

# **ROSEVILLE/ROCKLIN TRADE AREA**