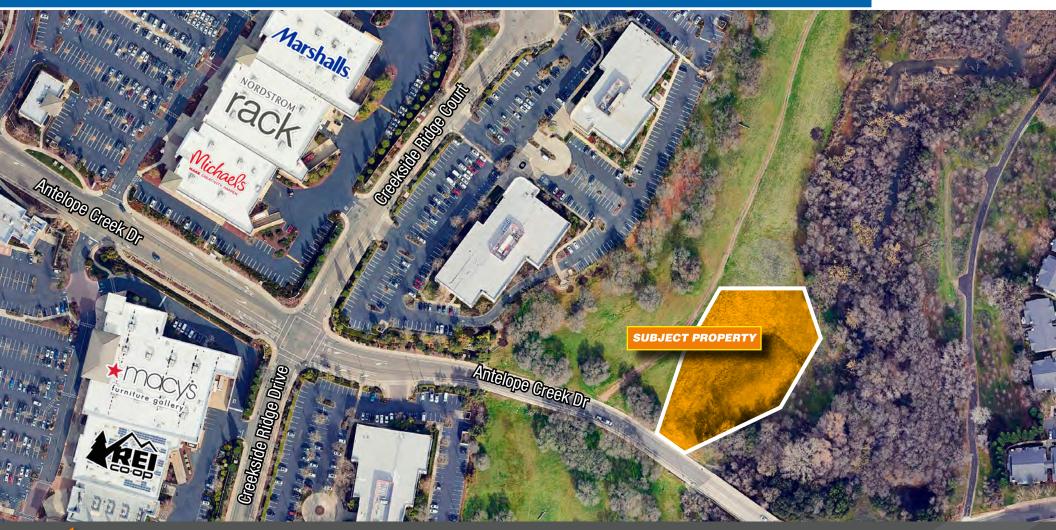

# 1271 ANTELOPE CREEK DRIVE, ROSEVILLE, CA 95678

## **PROPERTY HIGHLIGHTS**

- One (1) Parcel of Land in the Heart of Roseville Business and Retail Core
- ± 1.91 acres
- Located within walking distance to the Galleria Mall, Creekside Town Center and Ridge at Creekside Shopping Mall
- Numerous national credit anchors within ½ mile including, REI, Michaels, Nordstrom Rack, Marshalls, Best Buy, Barnes and Noble, Old Navy and Ulta Beauty
- APN: 015-166-014-000
- Zoning CC-SA-NC (Community Commercial, Special Area, North Central Roseville)