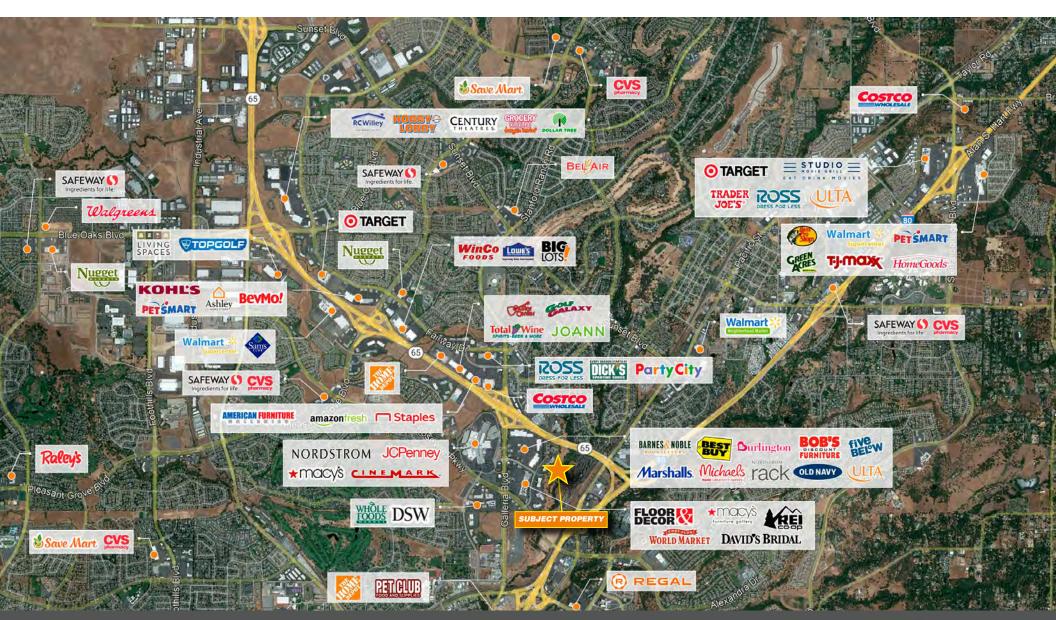

## **PROPERTY HIGHLIGHTS**

- One (1) Parcel of Land in the Heart of Roseville Business and Retail Core
- ± 1.91 acres
- Located within walking distance to the Galleria Mall, Creekside Town Center and Ridge at Creekside Shopping Mall
- Numerous national credit anchors within ½ mile including, REI, Michaels, Nordstrom Rack, Marshalls, Best Buy, Barnes and Noble, Old Navy and Ulta Beauty
- APN: 015-166-014-000
- Zoning CC-SA-NC (Community Commercial, Special Area, North Central Roseville)

# **ROSEVILLE/ROCKLIN TRADE AREA**