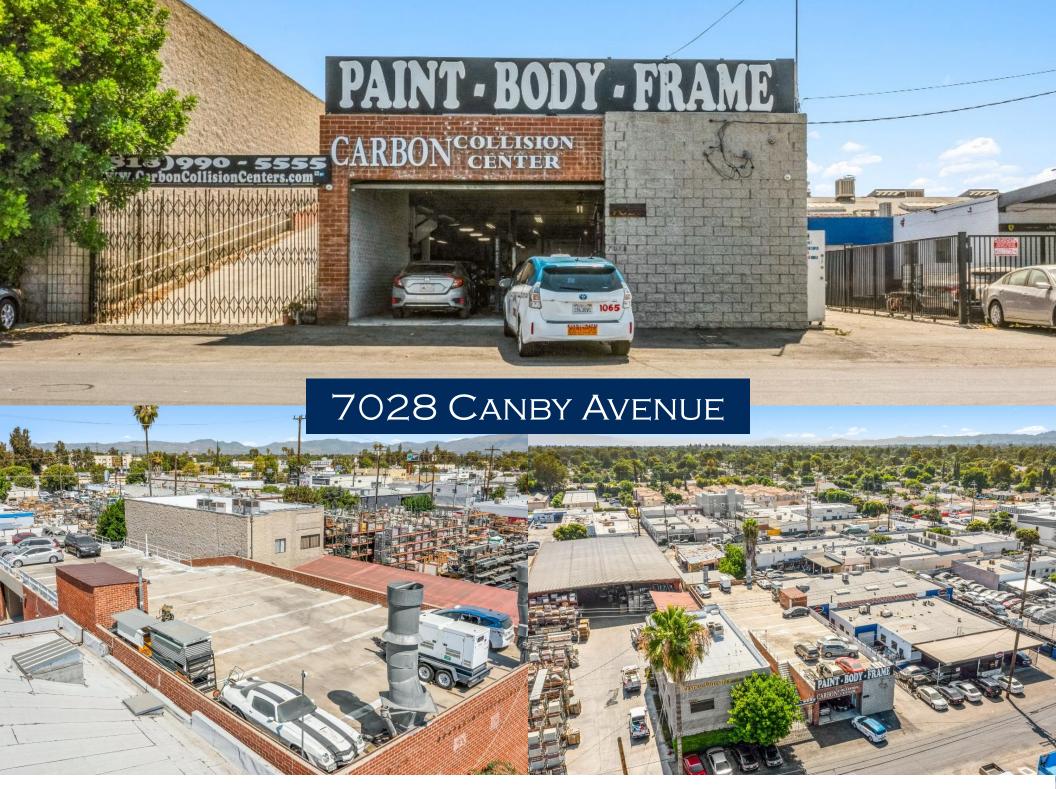

# 7028 CANBY AVENUE

**CLOSE TO RESEDA & SHERMAN WAY** 

## 7028 CANBY AVENUE

**RESEDA, CA 91335** 

#### THE PROPERTY

- ± 6,847 Improvement, Ideally situated in Heart of Reseda
- 34,780 Traffic Volume counts on the intersection of Sherman Way & Reseda
- \$6,876,813 Consumer Spending within a 5-mile radius
- Property features a WalkScore of 88 Very Walkable Most errands can be accomplished on foot.
- Minutes from Orange Line Busway, Warner Center, and Providence Tarzana Medical Center

#### THE BUSINESS

- Business name Carbon Collision Center
- Licensed CMC Mirage Spray Booth
- Ventilated Paint Mixing Room with PPG paint system and TouchMix computer system
- Frame Machines, 4 Bend-Pak Lifts, Miller Welder, and other standard equipment. 40 parking spaces!
- All requisite Automotive Repair Licenses and Permits, prominent Online presence, including Social Media (Yelp 4.7 rating, Tik Tok, Instagram, Facebook, and company website etc.
- A full-service auto body repair shop in Reseda. Combining years of hands-on experience with modern tech to provide expert care for all makes and models of foreign & domestic vehicles.