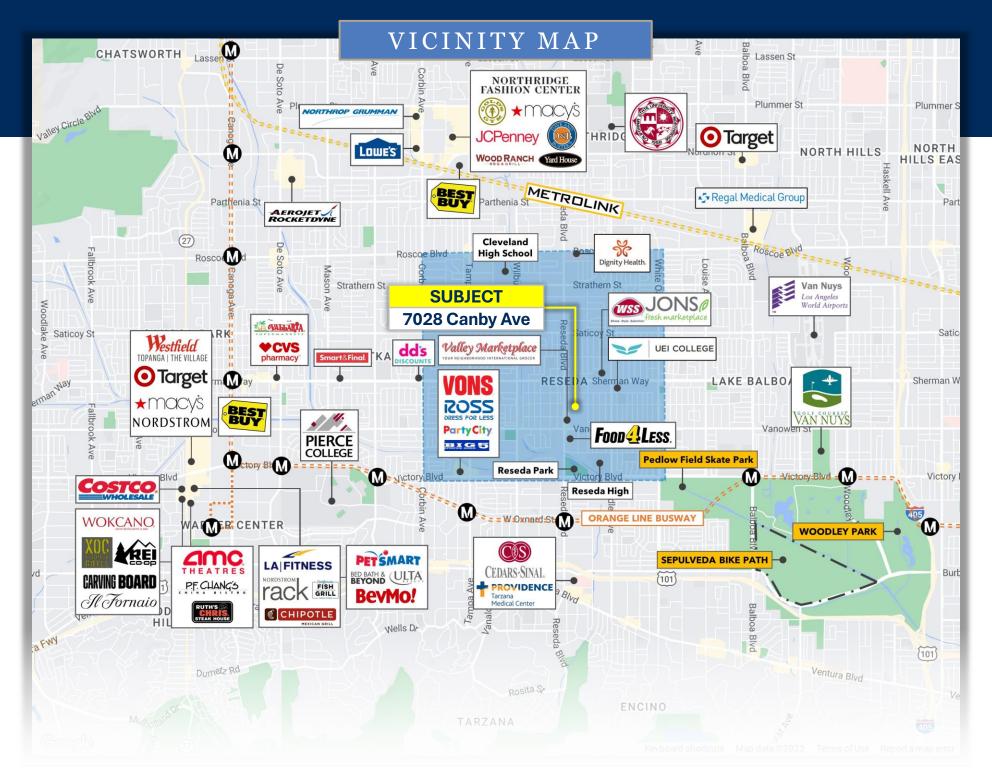

#### THE PROPERTY

- ± 6,847 Improvement, Ideally situated in Heart of Reseda
- 34,780 Traffic Volume counts on the intersection of Sherman Way & Reseda
- \$6,876,813 Consumer Spending within a 5-mile radius
- Property features a WalkScore of 88 Very Walkable Most errands can be accomplished on foot.
- Minutes from Orange Line Busway, Warner Center, and Providence Tarzana Medical Center

## RESEDA, CA

Reseda is a neighborhood in the San Fernando Valley in Los Angeles, California. It was founded in 1912, and its central business district started in 1915. The neighborhood was devoted to agriculture for many years. Reseda is flanked on the north by Northridge, on the east by Lake Balboa, on the south by Tarzana and Encino on the west by Winnetka. Its street boundaries are Roscoe Boulevard on the north, White Oak Avenue on the east, Victory Boulevard on the south and Corbin Avenue on the west.

#### **MAJOR LANDMARKS**

#### WARNER CENTER

#### **NOHO ARTS DISTRICT**

#### **WARNER BROS STUDIOS**