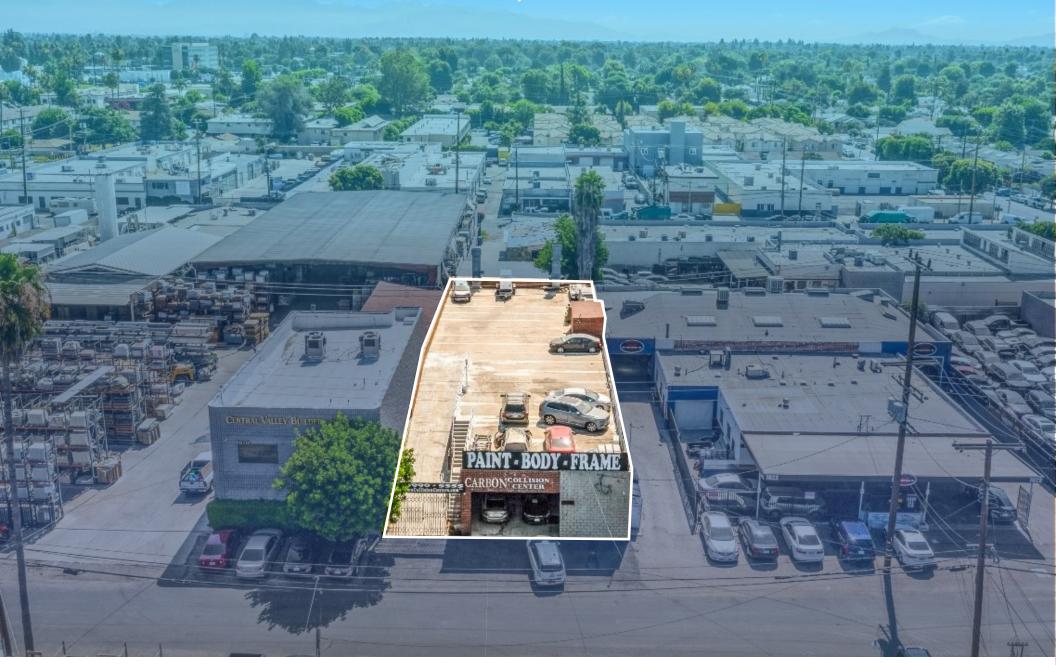

\$3,500,000

TOTAL = REAL ESTATE +BUSINESS 6,847

GROSS BUILDING SQUARE FEET

7,500

LOT AREA SQUARE FEET

LAM1

**ZONING** 

#### THE PROPERTY

- ± 6,847 Improvement, Ideally situated in Heart of Reseda
- 34,780 Traffic Volume counts on the intersection of Sherman Way & Reseda
- \$6,876,813 Consumer Spending within a 5-mile radius
- Property features a WalkScore of 88 Very Walkable Most errands can be accomplished on foot.
- Minutes from Orange Line Busway, Warner Center, and Providence Tarzana Medical Center

#### THE BUSINESS

- Business name Carbon Collision Center
- Licensed CMC Mirage Spray Booth
- Ventilated Paint Mixing Room with PPG paint system and TouchMix computer system
- Frame Machines, 4 Bend-Pak Lifts, Miller Welder, and other standard equipment. 40 parking spaces!
- All requisite Automotive Repair Licenses and Permits, prominent Online presence, including Social Media (Yelp 4.7 rating, Tik Tok, Instagram, Facebook, and company website etc.
- A full-service auto body repair shop in Reseda. Combining years of hands-on experience with modern tech to provide expert care for all makes and models of foreign & domestic vehicles.