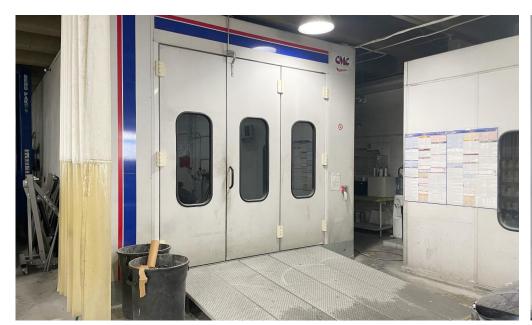

### INTERIOR GALLERY

7028 Canby Avenue

#### THE BUSINESS

- Business name Carbon Collision Center
- Licensed CMC Mirage Spray Booth
- Ventilated Paint Mixing Room with PPG paint system and TouchMix computer system
- Frame Machines, 4 Bend-Pak Lifts, Miller Welder, and other standard equipment. 40 parking spaces!
- All requisite Automotive Repair Licenses and Permits, prominent Online presence, including Social Media (Yelp 4.7 rating, Tik Tok, Instagram, Facebook, and company website etc.
- A full-service auto body repair shop in Reseda. Combining years of hands-on experience with modern tech to provide expert care for all makes and models of foreign & domestic vehicles.