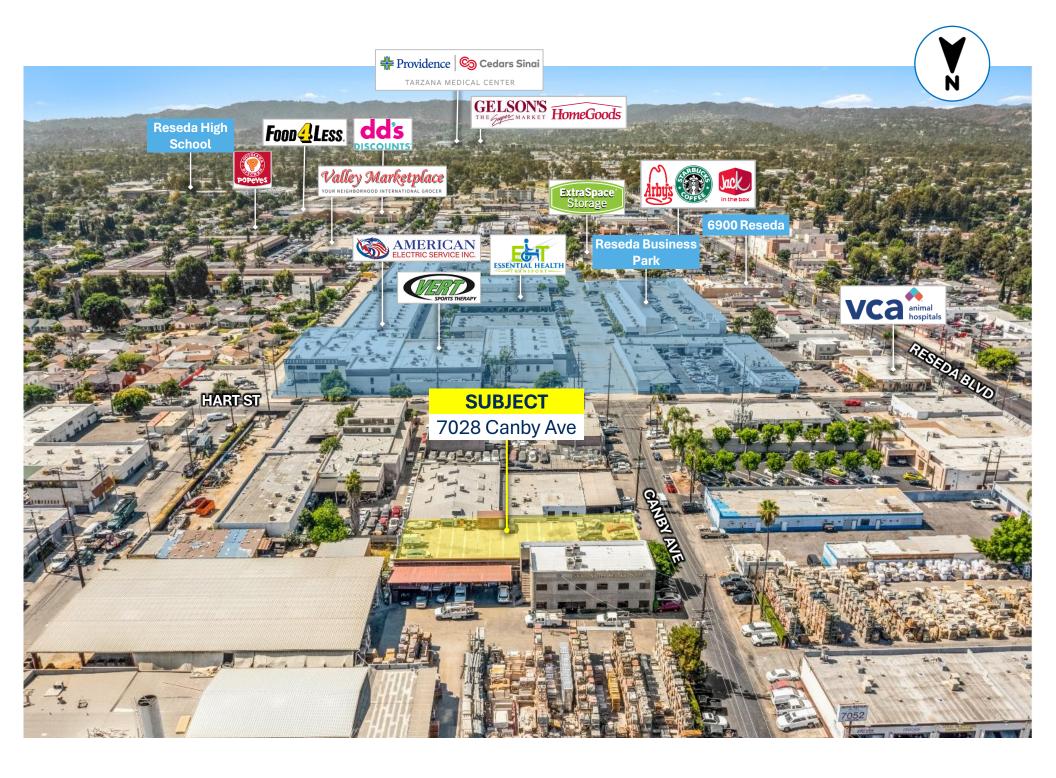

#### THE PROPERTY

- ± 6,847 Improvement, Ideally situated in Heart of Reseda
- 34,780 Traffic Volume counts on the intersection of Sherman Way & Reseda
- \$6,876,813 Consumer Spending within a 5-mile radius
- Property features a WalkScore of 88 Very Walkable Most errands can be accomplished on foot.
- Minutes from Orange Line Busway, Warner Center, and Providence Tarzana Medical Center

#### **BRINGING 1,100 NEW JOBS TO THE IMMEDIATE AREA**

Two of Southern California's leading nonprofit healthcare organizations have created a **joint venture** that owns and operate Providence Tarzana Medical Center, bringing 1,100 new jobs to the immediate area. Providence St. Joseph Health and Cedars-Sinai came together to enhance access to highly skilled medical care, specialized services and advanced health programs for the Tarzana community. The medical center's new name is Providence Cedars-Sinai Tarzana Medical Center. Providence will retain controlling interest in the medical center.