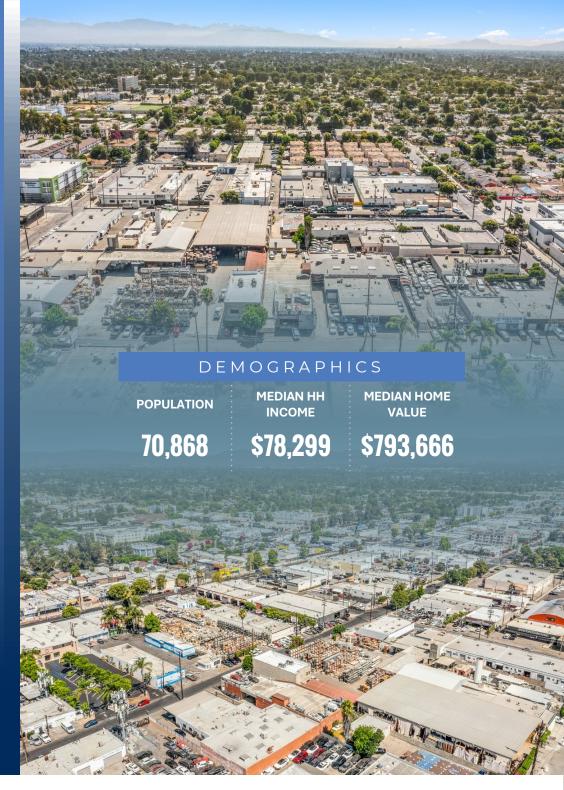

#### THE PROPERTY

- ± 6,847 Improvement, Ideally situated in Heart of Reseda
- 34,780 Traffic Volume counts on the intersection of Sherman Way & Reseda
- \$6,876,813 Consumer Spending within a 5-mile radius
- Property features a WalkScore of 88 Very Walkable Most errands can be accomplished on foot.
- Minutes from Orange Line Busway, Warner Center, and Providence Tarzana Medical Center

# **AREA HIGHLIGHTS**

- 2.5 million residents in the San Fernando Valley
- Population growth projected 45,000 new residents by 2019
- Strong ties to the entertainment industry Home of Walt Disney Company,
- Universal Studios, Warner Brothers, DreamWorks and Paramount Ranch
- ❖ Local motion picture and entertainment companies employ roughly 25,000
- people
- ❖ Aerospace (Boeing & Northrop Grumman) Insurance (21st Century
- Insurance) and Healthcare (Kaiser Permanente and Providence Health &
- Services) industries also generate numerous well-paying jobs
- Substantial income growth since 2000
- ❖ Home ownership rate near 50% and large rental base

# **Demand Drivers**

**EXCELLENT SFV LOCATION** 

There is a diverse economy whose GDP is fueled by the Financial Services, Information Technology, Entertainment, Healthcare, and Advanced Manufacturing sectors among others. Moreover, the region offers more affordable commercial space than other major U.S. regions. Healthcare is also a major source of employment with providers that include Kaiser Permanente, and Providence Health & Services. As a result of its large concentration of high-salaries and successful companies, the area's median household income of \$71,543 per year has risen dramatically since 2000.