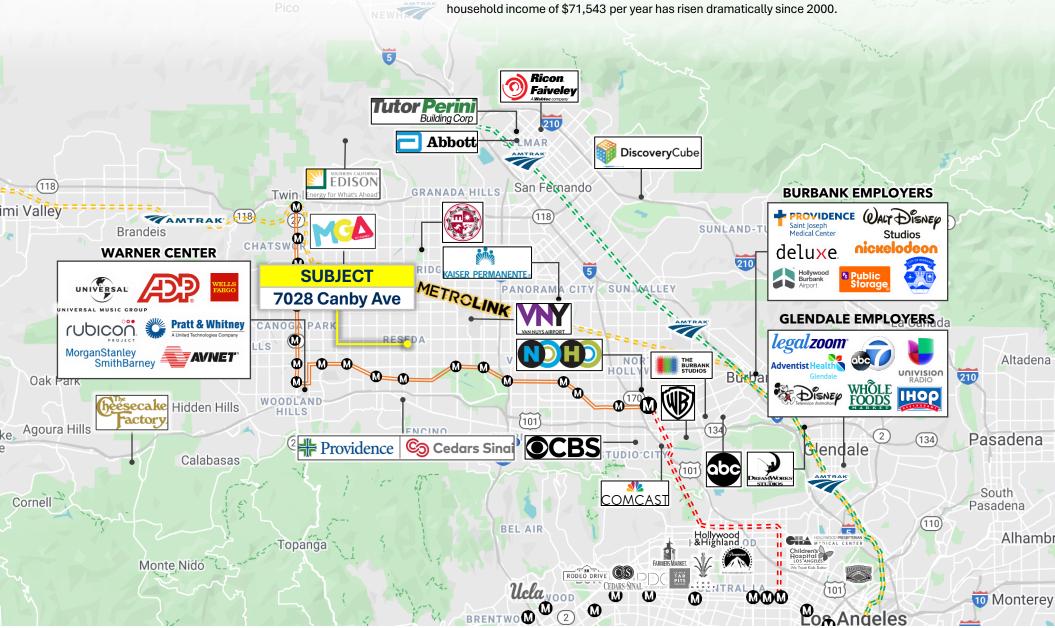

# **Demand Drivers**

**EXCELLENT SFV LOCATION** 

There is a diverse economy whose GDP is fueled by the Financial Services, Information Technology, Entertainment, Healthcare, and Advanced Manufacturing sectors among others. Moreover, the region offers more affordable commercial space than other major U.S. regions. Healthcare is also a major source of employment with providers that include Kaiser Permanente, and Providence Health & Services. As a result of its large concentration of high-salaries and successful companies, the area's median household income of \$71,543 per year has risen dramatically since 2000.