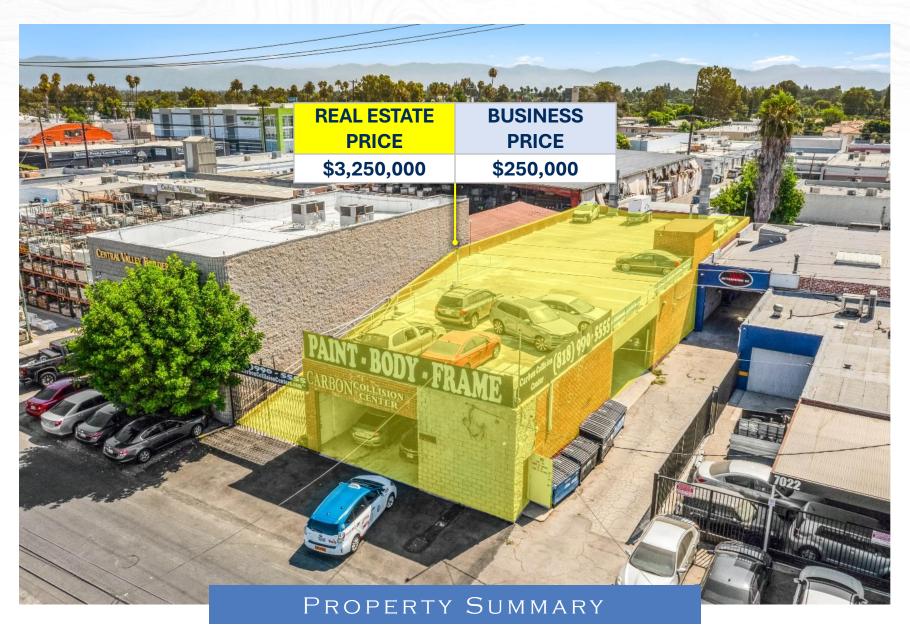

\$3,500,000

TOTAL = REAL ESTATE +BUSINESS 6,847

GROSS BUILDING SQUARE FEET

7,500

LOT AREA SQUARE FEET

LAM1

**ZONING** 

#### THE PROPERTY

- ± 6,847 Improvement, Ideally situated in Heart of Reseda
- 34,780 Traffic Volume counts on the intersection of Sherman Way & Reseda
- \$6,876,813 Consumer Spending within a 5-mile radius
- Property features a WalkScore of 88 Very Walkable Most errands can be accomplished on foot.
- Minutes from Orange Line Busway, Warner Center, and Providence Tarzana Medical Center