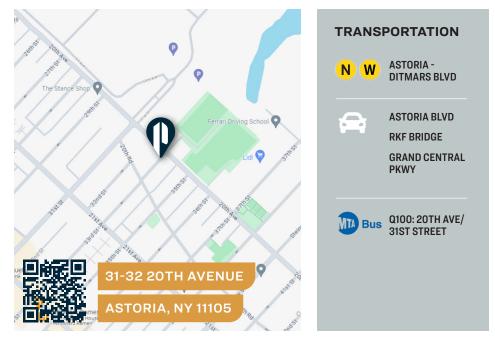

**EXCLUSIVE LISTING** 





### 31-32 20TH AVENUE

ASTORIA, NY 11105

# Versatile 15,000 Sq. Ft. Warehouse in Astoria.

Excellent Loading for Drive-In

Type Warehouse / Industrial



#### 718-784-8282 / PINNACLERENY.COM

All information is from sources deemed reliable and is submitted subject to errors, omission, changes of price or other conditions, prior sale, rent and withdrawal without notice.

**Upon Request** 

PRICE

## Property Overview

#### **Features**

- Recently Renovated
- 15,000 Sq. Ft.
- 4 Drive-in Doors
- Fully Sprinklered
- Heavy Power Over 1200 Amps On-Premise Transformer (220 to 440 Voltage)
- Accessory A/C Office Space
- Gas Heat
- 3 Bathrooms













34-07 Steinway Street, Suite 202 Long Island City, NY 11101 718-784-8282 **pinnaclereny.com** 

#### FOR MORE INFORMATION ABOUT THIS PROPERTY CONTACT EXCLUSIVE AGENTS:

BRENDAN BURKE Associate Broker bburke@pinnaclereny.com 718-371-6403

DECIO BAIO Partner dbaio@pinnaclereny.com 718-784-8436

#### PAUL BRALOWER

Associate Broker pbralower@pinnaclereny.com 718-371-6402

JAMES TACK Partner jtack@pinnaclereny.com 718-784-8541 JAMES EGE

Salesperson jege@pinnaclereny.com 718-371-6423





#### 718-784-8282 / PINNACLERENY.COM

All information is from sources deemed reliable and is submitted subject to errors, omission, changes of price or other conditions, prior sale, rent and withdrawal without notice.





#### 718-784-8282 / PINNACLERENY.COM

All information is from sources deemed reliab