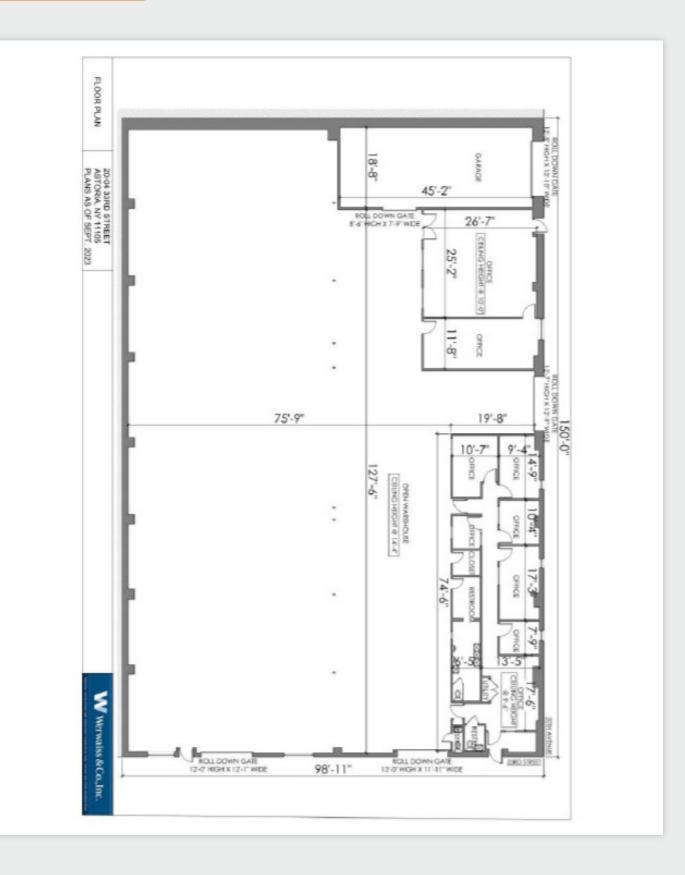

# Versatile 15,000 Sq. Ft. Warehouse in Astoria.

Excellent Loading for Drive-In

Type Warehouse / Industrial

#### **Features**

- Recently Renovated
- 15,000 Sq. Ft.
- 4 Drive-in Doors
- Fully Sprinklered
- Heavy Power Over 1200 Amps On-Premise Transformer (220 to 440 Voltage)
- Accessory A/C Office Space
- Gas Heat
- 3 Bathrooms