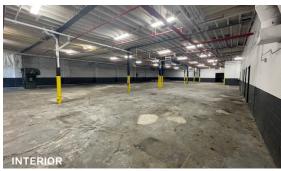

# Versatile 15,000 Sq. Ft. Warehouse in Astoria.

Excellent Loading for Drive-In

Type Warehouse / Industrial

#### **Features**

- Recently Renovated
- 15,000 Sq. Ft.
- 4 Drive-in Doors
- Fully Sprinklered
- Heavy Power Over 1200 Amps On-Premise Transformer (220 to 440 Voltage)
- Accessory A/C Office Space
- Gas Heat
- 3 Bathrooms