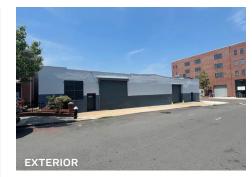

# Versatile 15,000 Sq. Ft. Warehouse in Astoria.

Excellent Loading for Drive-In

Type Warehouse / Industrial

#### **Features**

- Recently Renovated
- 15,000 Sq. Ft.
- 4 Drive-in Doors
- Fully Sprinklered
- Heavy Power Over 1200 Amps On-Premise Transformer (220 to 440 Voltage)
- Accessory A/C Office Space
- Gas Heat
- 3 Bathrooms