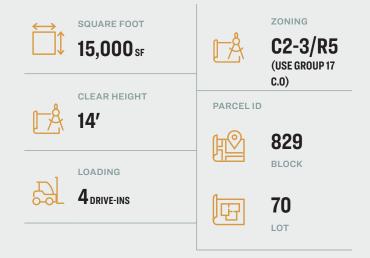

## Property Overview

#### **Features**

- Recently Renovated
- 15,000 Sq. Ft.
- 4 Drive-in Doors
- Fully Sprinklered
- Heavy Power Over 1200 Amps On-Premise Transformer (220 to 440 Voltage)
- Accessory A/C Office Space
- Gas Heat
- 3 Bathrooms