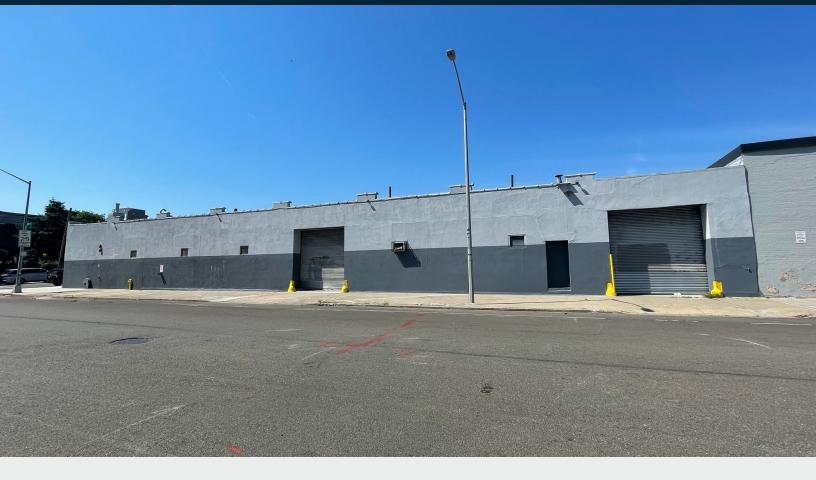

### 31-32 20TH AVENUE

ASTORIA, NY 11105

# Versatile 15,000 Sq. Ft. Warehouse in Astoria.

Excellent Loading for Drive-In

Type Warehouse / Industrial

#### **Features**

- Recently Renovated
- 15,000 Sq. Ft.
- 4 Drive-in Doors
- Fully Sprinklered
- Heavy Power Over 1200 Amps On-Premise Transformer (220 to 440 Voltage)
- Accessory A/C Office Space
- Gas Heat
- 3 Bathrooms