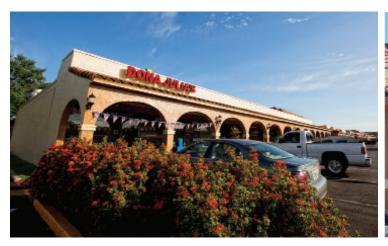

## **PROPERTY HIGHLIGHTS**

- 64,332 SF plaza in South Lakeland
- Over 1,300 feet of frontage on S Florida Ave
- Numerous upgrades including: New roof, new paint, new light fixtures and new pylon sign
- Space available from 600 SF to 2,125 SF
- Come join Outback Steakhouse, Porter
   Paints (PPG), Ybor Cigars & Spirits,
   Anthony's Health Hut, Marco's Pizza and
   many more!