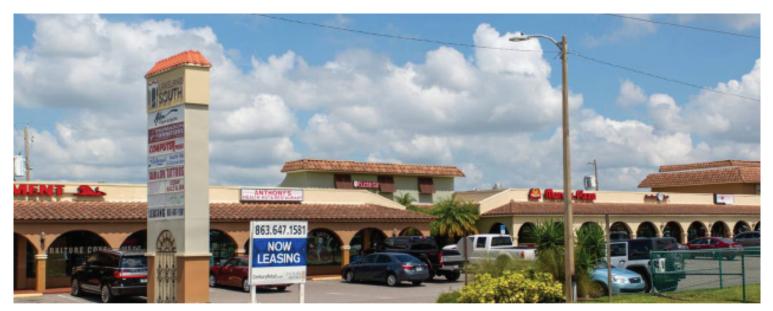

## **Lakeland South**

5255 - 5375 S Florida Avenue Lakeland, FL 33813

## **PROPERTY HIGHLIGHTS**

- 64,332 SF plaza in South Lakeland
- Over 1,300 feet of frontage on S Florida Ave
- Numerous upgrades including: New roof, new paint, new light fixtures and new pylon sign
- Space available from 600 SF to 2,125 SF
- Come join Outback Steakhouse, Porter
   Paints (PPG), Ybor Cigars & Spirits,
   Anthony's Health Hut, Marco's Pizza and
   many more!