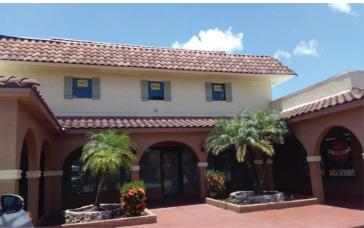

## **Lakeland South**

5255 - 5375 S Florida Avenue Lakeland, FL 33813

## **PROPERTY HIGHLIGHTS**

- 64,332 SF plaza in South Lakeland
- Over 1,300 feet of frontage on S Florida Ave
- Numerous upgrades including: New roof, new paint, new light fixtures and new pylon sign
- Space available from 600 SF to 2,125 SF
- Come join Outback Steakhouse, Porter
   Paints (PPG), Ybor Cigars & Spirits,
   Anthony's Health Hut, Marco's Pizza and
   many more!