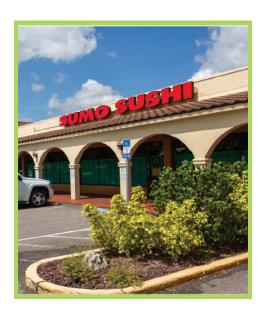

## **PROPERTY HIGHLIGHTS**

- 64,332 SF plaza in South Lakeland
- Over 1,300 feet of frontage on S Florida Ave
- Numerous upgrades including: New roof, new paint, new light fixtures and new pylon sign
- Space available from 600 SF to 2,125 SF
- Come join Outback Steakhouse, Porter
   Paints (PPG), Ybor Cigars & Spirits,
   Anthony's Health Hut, Marco's Pizza and
   many more!