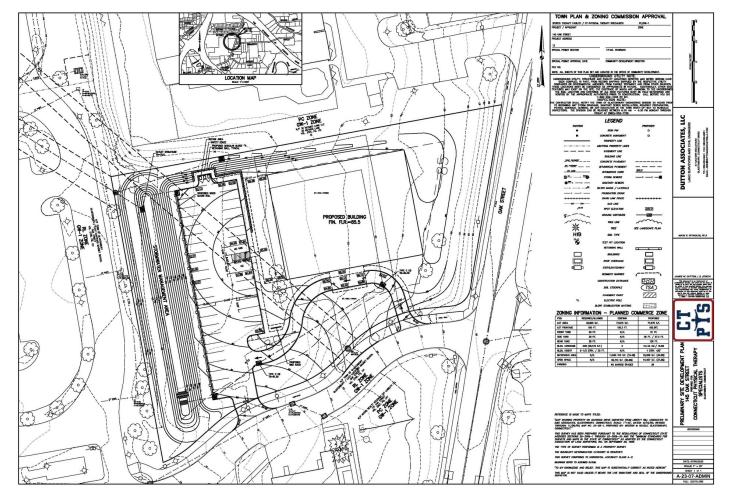

#### PROPERTY DESCRIPTION

Sentry Commercial is pleased to offer 145 Oak Street, Glastonbury CT for sale. This 1.78-acre land parcel is ideally positioned near Rt 2, featuring 182 feet of frontage and a zoning classification tailored for various uses.

#### PROPERTY HIGHLIGHTS

- Zoned PC for versatile development opportunities
- Strategic location in the desirable Glastonbury area
- 182 feet of frontage
- 10,800 average daily traffic count
- Water, sewer and gas available