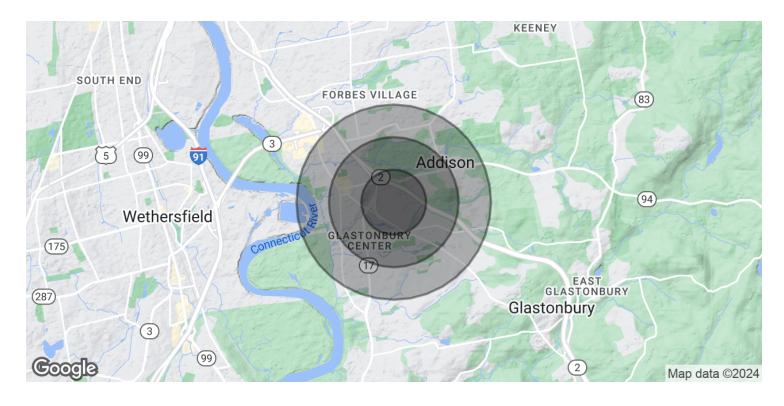

### 145 OAK STREET | GLASTONBURY, CT 06033

| POPULATION           | 0.5 MILES | 1 MILE | 1.5 MILES |
|----------------------|-----------|--------|-----------|
| Total Population     | 1,446     | 4,551  | 10,469    |
| Average Age          | 45        | 44     | 44        |
| Average Age (Male)   | 42        | 42     | 42        |
| Average Age (Female) | 47        | 46     | 46        |

| HOUSEHOLDS & INCOME | 0.5 MILES | 1 MILE    | 1.5 MILES |
|---------------------|-----------|-----------|-----------|
| Total Households    | 781       | 2,174     | 4,595     |
| # of Persons per HH | 1.9       | 2.1       | 2.3       |
| Average HH Income   | \$129,831 | \$138,159 | \$144,729 |
| Average House Value | \$370,465 | \$392,921 | \$414,259 |

Demographics data derived from AlphaMap

DAVID MURDOCK 860.983.0029 murdock@sentrycommercial.com

160 TRUMBULL STREET | HARTFORD, CT 06103 | SENTRYCOMMERCIAL.COM

**1.78 ACRES** 