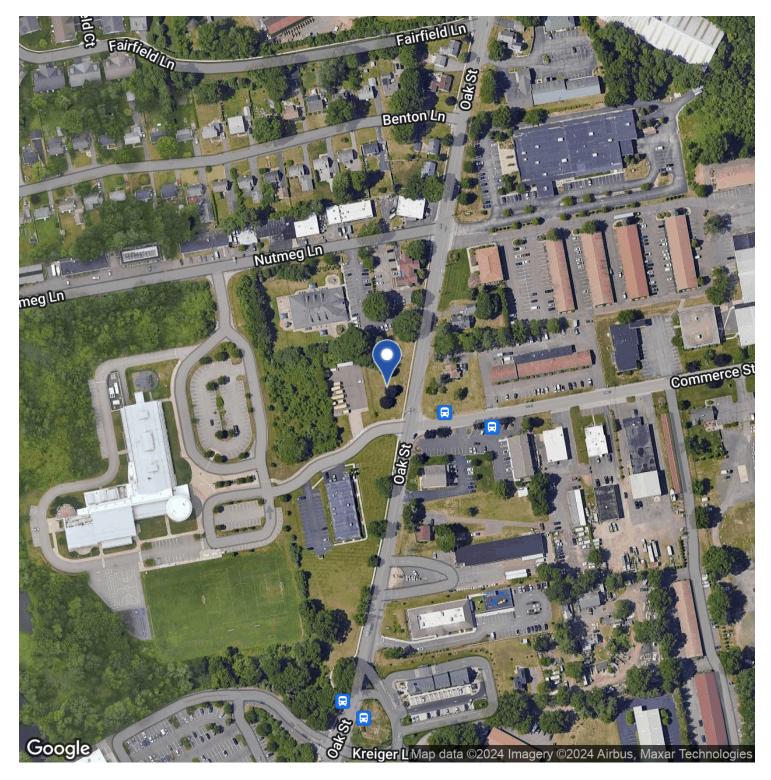

#### PROPERTY DESCRIPTION

Sentry Commercial is pleased to offer 145 Oak Street, Glastonbury CT for sale. This 1.78-acre land parcel is ideally positioned near Rt 2, featuring 182 feet of frontage and a zoning classification tailored for various uses.

#### PROPERTY HIGHLIGHTS

- Zoned PC for versatile development opportunities
- Strategic location in the desirable Glastonbury area
- 182 feet of frontage
- 10,800 average daily traffic count
- Water, sewer and gas available