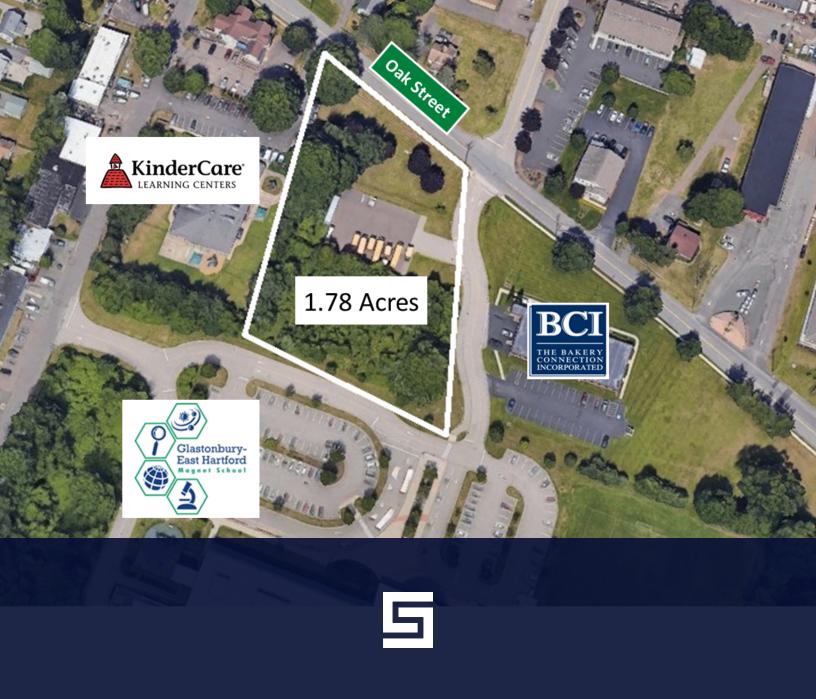

#### PROPERTY DESCRIPTION

Sentry Commercial is pleased to offer 145 Oak Street, Glastonbury CT for sale. This 1.78-acre land parcel is ideally positioned near Rt 2, featuring 182 feet of frontage and a zoning classification tailored for various uses.

#### PROPERTY HIGHLIGHTS

- Zoned PC for versatile development opportunities
- Strategic location in the desirable Glastonbury area
- 182 feet of frontage
- 10,800 average daily traffic count
- Water, sewer and gas available

#### **OFFERING SUMMARY**

| Sale Price: | \$750,000  |
|-------------|------------|
| Lot Size:   | 1.78 Acres |