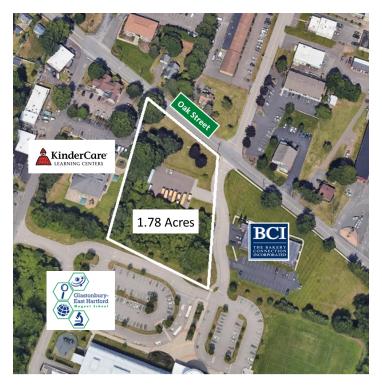

#### PROPERTY DESCRIPTION

Sentry Commercial is pleased to offer 145 Oak Street, Glastonbury CT for sale. This 1.78-acre land parcel is ideally positioned near Rt 2, featuring 182 feet of frontage and a zoning classification tailored for various uses.

#### PROPERTY HIGHLIGHTS

- Zoned PC for versatile development opportunities
- Strategic location in the desirable Glastonbury area
- 182 feet of frontage
- 10,800 average daily traffic count
- Water, sewer and gas available

#### **OFFERING SUMMARY**

| Sale Price: | \$750,000  |
|-------------|------------|
| Lot Size:   | 1.78 Acres |