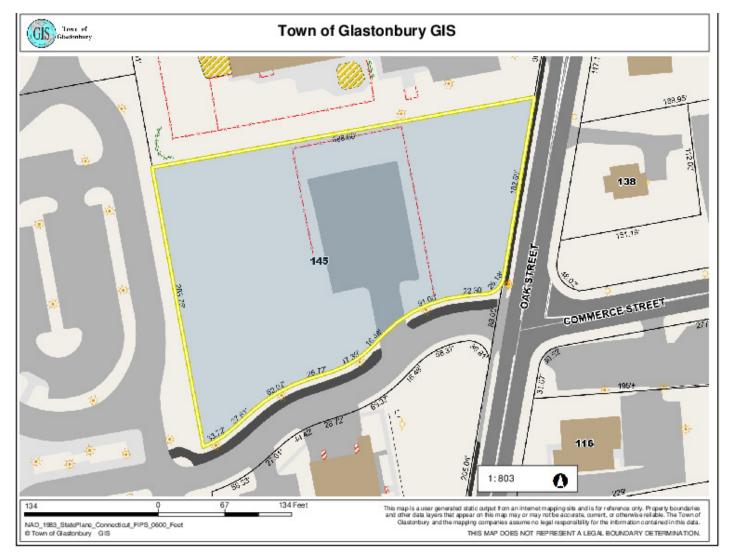

#### PROPERTY DESCRIPTION

Sentry Commercial is pleased to offer 145 Oak Street, Glastonbury CT for sale. This 1.78-acre land parcel is ideally positioned near Rt 2, featuring 182 feet of frontage and a zoning classification tailored for various uses.

#### PROPERTY HIGHLIGHTS

- Zoned PC for versatile development opportunities
- Strategic location in the desirable Glastonbury area
- 182 feet of frontage
- 10,800 average daily traffic count
- Water, sewer and gas available