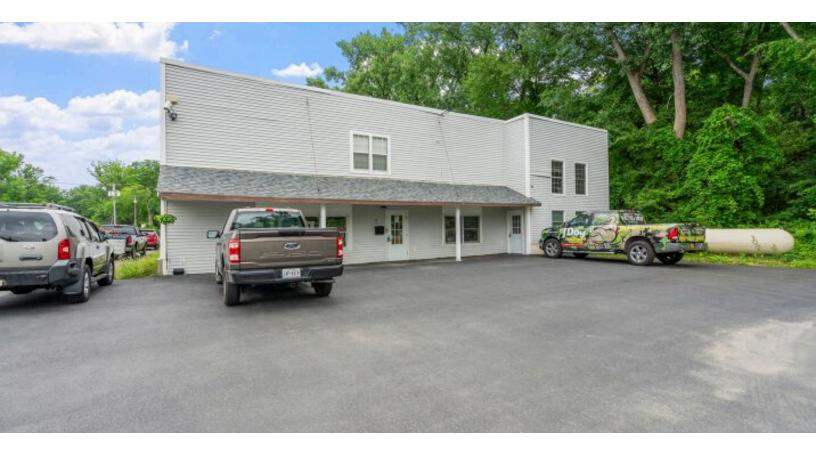

# 398 Anthony Street

Industrial | 12,254 SF

Listing Added: 08/13/2024 Listing Updated: 09/19/2024

#### Details

| Asking Price     | \$869,000                      | Property Type    | Industrial |
|------------------|--------------------------------|------------------|------------|
| Subtype          | Flex, Manufacturing, Warehouse | Class            | С          |
| Square Footage   | 12,254                         | Price/Sq Ft      | \$70.92    |
| Units            | 1                              | Buildings        | 1          |
| Stories          | 2                              | Permitted Zoning | IG         |
| Lot Size (acres) | 1.6                            | Broker Co-Op     | Yes        |
| APN              | 311-4                          | Price/Unit       | \$869,000  |
| Loading Docks    | 2                              | Dock High Doors  | 1          |

#### **Marketing Description**

Building, land and all furnishings, fixtures and equipment included. Mixed use office space with 70% warehouse space. A prime location for nearly any business use. Business / franchise also for sale for additional price if interested. Call Ben Romer or Alex White for additional information and a walk through.