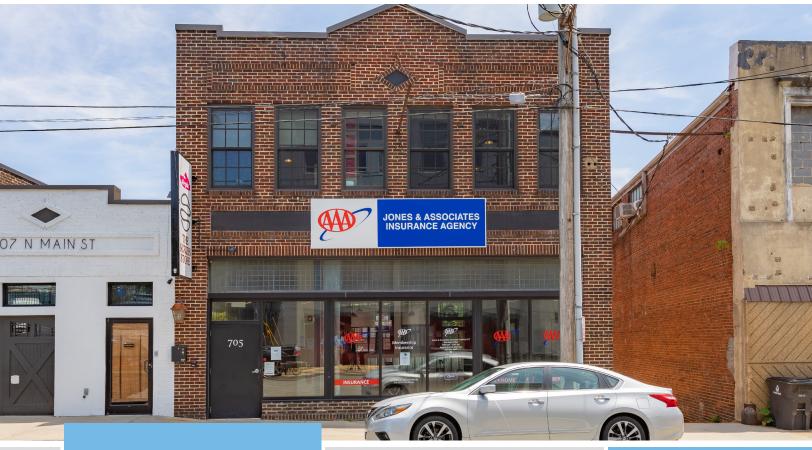

## DTWS HISTORIC OFFICE/RETAIL BUILDING

705 North Main Street Winston-Salem, NC 27101

Don't miss this opportunity to own historic office or retail space in an exciting and vibrant part of downtown Winston-Salem! This property features retro design and unique architecture. The property totals three floors, each being ±2,480 SF. The building is in close proximity to multiple restaurants and retailers, and features a Walkability Score of 78 (WalkScore.com). There are two existing leases at the property- contact broker for additional information regarding those leases.

## DTWS HISTORIC OFFICE/RETAIL BUILDING

| LOCATION         |                       |           |                       |            |                       |
|------------------|-----------------------|-----------|-----------------------|------------|-----------------------|
| Address          | 705 North Main Street |           |                       |            |                       |
| City             | Winston-Salem         | Zip       | 27101                 | County     | Forsyth               |
| PROPERTY DETAILS |                       |           |                       |            |                       |
| Property Type    | Office / Retail       | Acres ±   | 0.06                  | Year Built | 1913                  |
| Building SF ±    | 7,440                 | Restrooms | 2                     | Floors     | 3                     |
| Bldg. Exterior   | Brick                 | Flooring  | Hardwood              | Roof       | Rubber Membrane       |
| UTILITIES        |                       |           |                       |            |                       |
| Electrical       | Duke Energy           | Sewer     | City of Winston-Salem | Water      | City of Winston-Salem |
| Gas              | PNG                   | Air       | Central               | Heat       | Yes                   |
| TAX INFORMATION  |                       |           |                       |            |                       |
| Zoning           | РВ                    | Tax Block | 0202                  | Tax Pin    | 6835-28-3714          |
| Тах Мар          | 3170/720              | Tax Lots  | 117C                  |            |                       |
| PRICING & TERMS  |                       |           |                       |            |                       |
| Asking Price     | \$950,000             |           |                       | Price/SF   | \$127.68              |