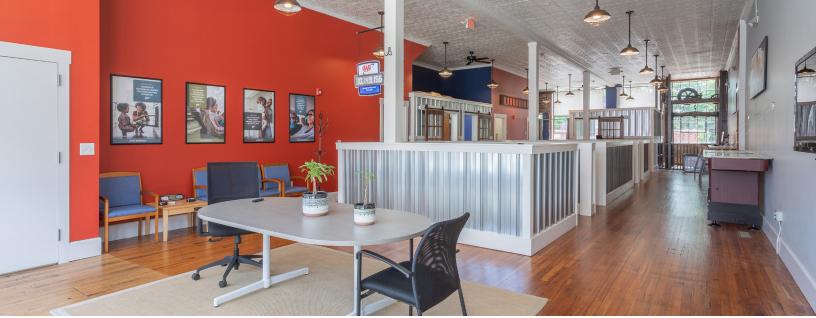

## DTWS HISTORIC OFFICE/RETAIL BUILDING

705 North Main Street Winston-Salem, NC 27101

Don't miss this opportunity to own historic office or retail space in an exciting and vibrant part of downtown Winston-Salem! This property features retro design and unique architecture. The property totals three floors, each being ±2,480 SF. The building is in close proximity to multiple restaurants and retailers, and features a Walkability Score of 78 (WalkScore.com). There are two existing leases at the property- contact broker for additional information regarding those leases.

**KEY FEATURES** 

- ±7,440 SF office/retail building
- Historic building in up & coming area of Downtown Winston-Salem
- Retro design with unique architecture
- ±2,480 SF of main level office space
- ±2,480 SF of second floor office space
- ±2,480 SF of conditioned storage space on the basement floor
- Two existing leases at the property (contact broker for lease information
- \$950,000 Asking Price (\$127.68 PSF)