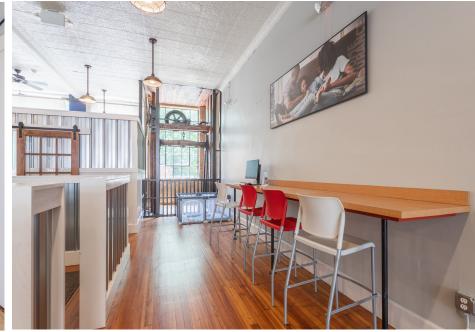

## DTWS HISTORIC OFFICE/RETAIL BUILDING

705 North Main Street Winston-Salem, NC 27101

Don't miss this opportunity to own historic office or retail space in an exciting and vibrant part of downtown Winston-Salem! This property features retro design and unique architecture. The property totals three floors, each being ±2,480 SF. The building is in close proximity to multiple restaurants and retailers, and features a Walkability Score of 78 (WalkScore.com). There are two existing leases at the property- contact broker for additional information regarding those leases.

**KEY FEATURES** 

- ±7,440 SF office/retail building
- Historic building in up & coming area of Downtown Winston-Salem
- Retro design with unique architecture
- ±2,480 SF of main level office space
- ±2,480 SF of second floor office space
- ±2,480 SF of conditioned storage space on the basement floor
- Two existing leases at the property (contact broker for lease information
- \$950,000 Asking Price (\$127.68 PSF)