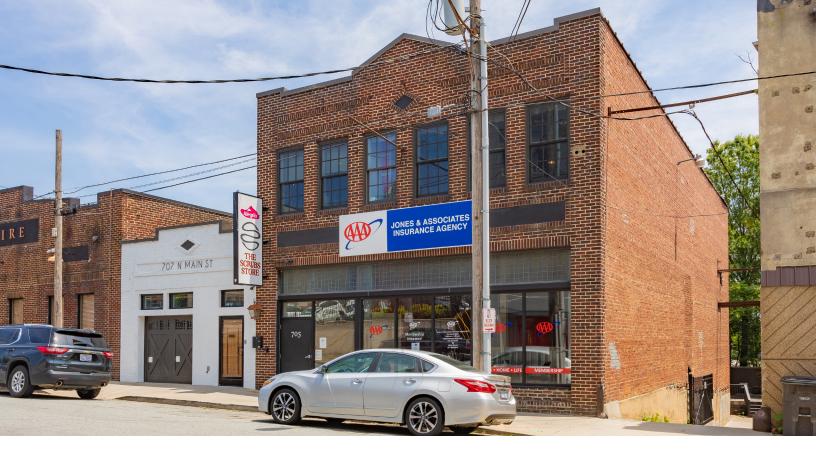

## DTWS HISTORIC OFFICE/RETAIL BUILDING

705 North Main Street Winston-Salem, NC 27101

Don't miss this opportunity to own historic office or retail space in an exciting and vibrant part of downtown Winston-Salem! This property features retro design and unique architecture. The property totals three floors, each being ±2,480 SF. The building is in close proximity to multiple restaurants and retailers, and features a Walkability Score of 78 (WalkScore.com). There are two existing leases at the property- contact broker for additional information regarding those leases.

## DTWS HISTORIC OFFICE/RETAIL BUILDING

| LOCATION         |                       |           |                       |            |                       |
|------------------|-----------------------|-----------|-----------------------|------------|-----------------------|
| Address          | 705 North Main Street |           |                       |            |                       |
| City             | Winston-Salem         | Zip       | 27101                 | County     | Forsyth               |
| PROPERTY DETAILS |                       |           |                       |            |                       |
| Property Type    | Office / Retail       | Acres ±   | 0.06                  | Year Built | 1913                  |
| Building SF ±    | 7,440                 | Restrooms | 2                     | Floors     | 3                     |
| Bldg. Exterior   | Brick                 | Flooring  | Hardwood              | Roof       | Rubber Membrane       |
| UTILITIES        |                       |           |                       |            |                       |
| Electrical       | Duke Energy           | Sewer     | City of Winston-Salem | Water      | City of Winston-Salem |
| Gas              | PNG                   | Air       | Central               | Heat       | Yes                   |
| TAX INFORMATION  |                       |           |                       |            |                       |
| Zoning           | РВ                    | Tax Block | 0202                  | Tax Pin    | 6835-28-3714          |
| Тах Мар          | 3170/720              | Tax Lots  | 117C                  |            |                       |
| PRICING & TERMS  |                       |           |                       |            |                       |
| Asking Price     | \$950,000             |           |                       | Price/SF   | \$127.68              |