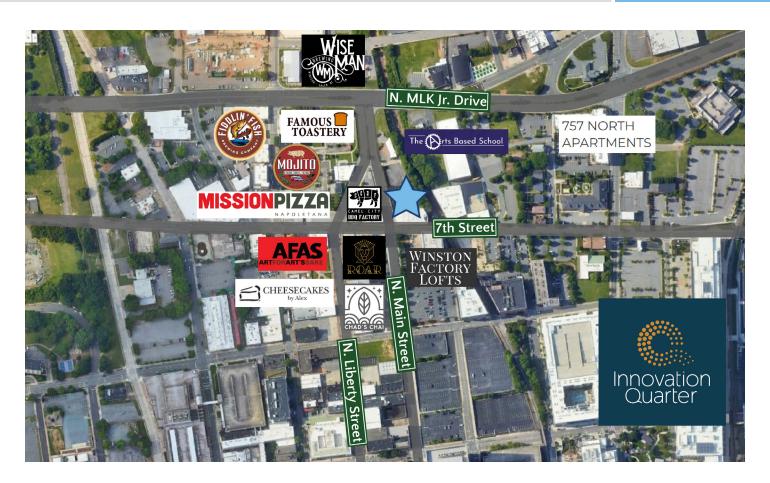

## LOCATION FEATURES

- Up & coming area of Downtown Winston-Salem
- Easy access to Salem Parkway, US-52 and I-40
- Walking distance to downtown shops, bars, restaurants, hotels and apartments
- Close to the growing Innovation Quarter