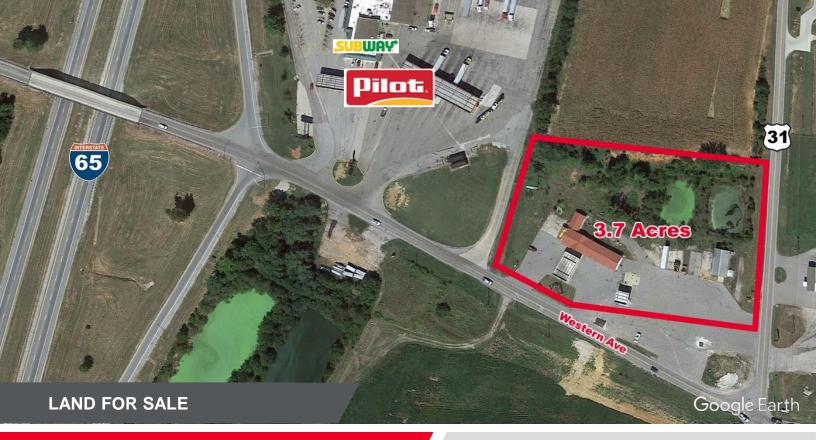

## WESTERN AVENUE

Sonora, KY 42776

**2.44 ACRES** 

## **PROPERTY HIGHLIGHTS**

- 2.44 acres for sale at Exit 81 off I-65 in Sonora, KY
- Interstate service site
- High traffic counts along I-65 (40,000+ ADT)
- · Adjacent to Pilot Travel Center
- Zoned R-2