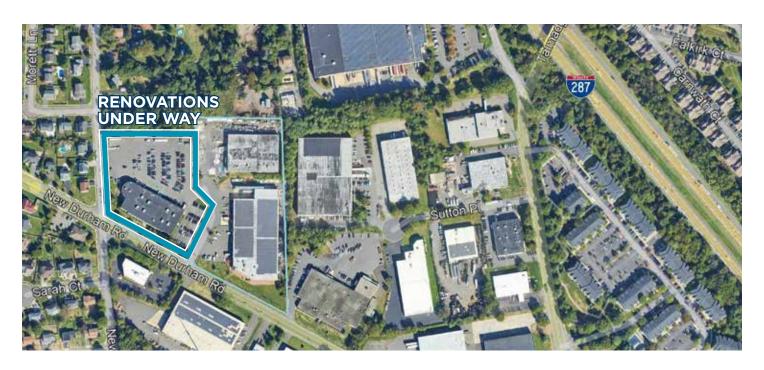

#### LOCATION

FEDEX SHIPPING CENTER 7 MILES

NEWARK LIBERTY INT'L AIRPORT 24 MILES

STATEN ISLAND 18 MILES

PORTS NEWARK/ ELIZABETH 27 MILES

LINCOLN TUNNEL 34 MILES

TUNNEL 36 MILES

BROOKLYN 36 MILES

MANHATTAN 39 MILES

QUEENS 49 MILES