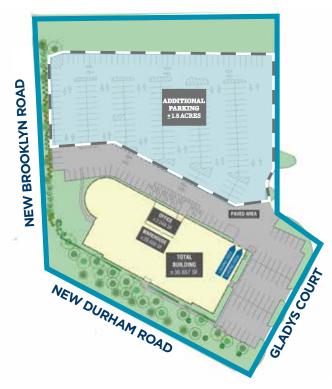

#### AVAILABLE

### WAREHOUSE PLUS ADDITIONAL PARKING

IN THE HEART OF EDISON, NJ



#### **OVERALL SITE PLAN**



#### **AVAILABLE**

## 1000 NEW DURHAM ROAD EDISON, NJ

+ 30,657 SF

#### **PROPERTY OVERVIEW**



- <u>+</u> 30,657 SF Total Size
- ± 28,609 SF Warehouse Area
- <u>+</u> 2,048 SF Office Area
- 20' Clear Ceiling Height
- 2 Loading Docks
- ESFR Sprinkler will be installed
- LED Lighting
- ± 1.5 Acres of Parking is available at an additional cost



# AVAILABLE 1000 NEW DURHAM ROAD EDISON, NJ

+ 30,657 SF

#### SITE PLAN



# AVAILABLE 1000 NEW DURHAM ROAD EDISON, NJ

<u>+</u> 30,657 SF

#### **FLOOR PLAN**



#### **AVAILABLE**

### WAREHOUSE PLUS ADDITIONAL PARKING

IN THE HEART OF EDISON, NJ



#### LOCATION





FEDEX SHIPPING CENTER 7 MILES



NEWARK LIBERTY INT'L AIRPORT 24 MILES



STATEN ISLAND 18 MILES



PORTS NEWARK/ ELIZABETH 27 MILES



LINCOLN TUNNEL 34 MILES



TUNNEL 36 MILES



BROOKLYN 36 MILES



MANHATTAN 39 MILES



QUEENS 49 MILES

#### **Contact**

#### **CHARLES FERN**

+1 732 243 3101 chuck.fern@cushwake.com

#### **JASON BARTON, SIOR**

+1 732 243 3104 jason.barton@cushwake.com

#### **JACK WINGE**

+1 732 243 3114 jack.winge@cushwake.com



99 Wood Avenue South, 8th Floor, Iselin, NJ 08830 One Meadowlands