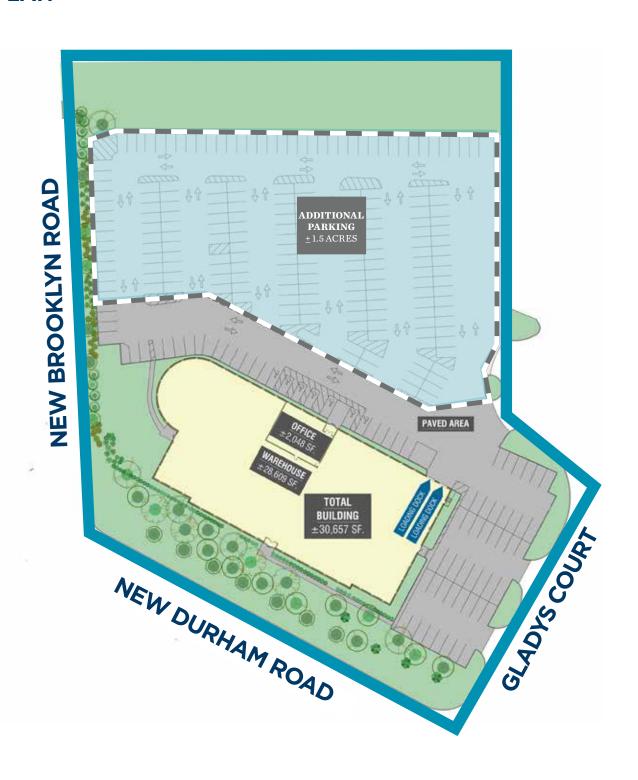

#### **OVERALL SITE PLAN**

#### **PROPERTY OVERVIEW**

- <u>+</u> 30,657 SF Total Size
- ± 28,609 SF Warehouse Area
- <u>+</u> 2,048 SF Office Area
- 20' Clear Ceiling Height
- 2 Loading Docks
- ESFR Sprinkler will be installed
- LED Lighting
- ± 1.5 Acres of Parking is available at an additional cost

#### SITE PLAN