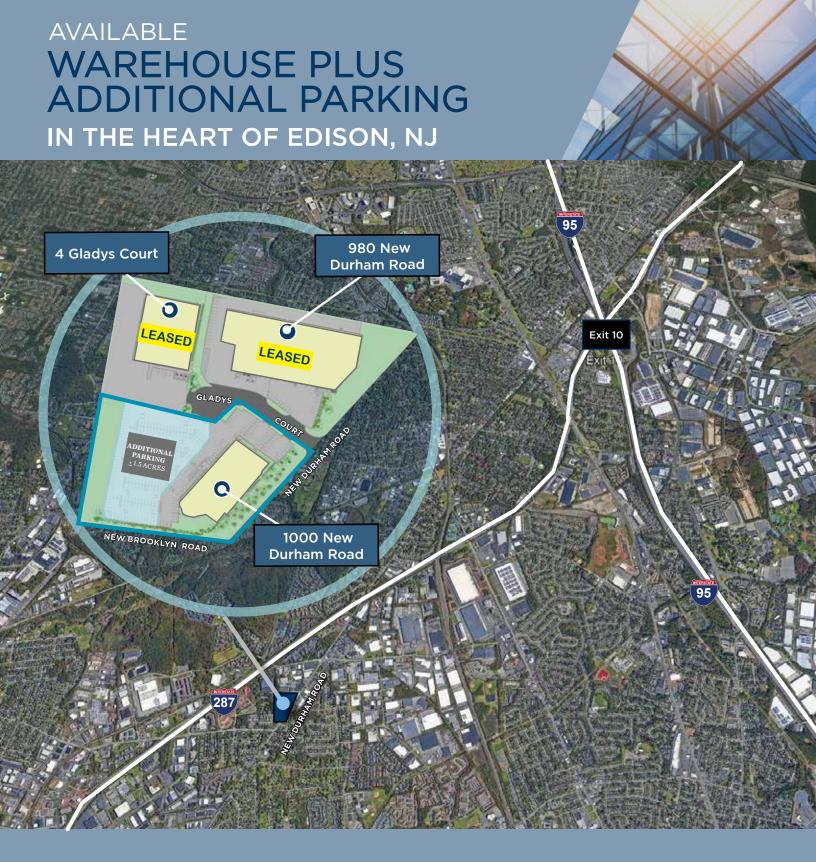

#### AVAILABLE

### WAREHOUSE PLUS ADDITIONAL PARKING

IN THE HEART OF EDISON, NJ

#### **AVAILABLE**