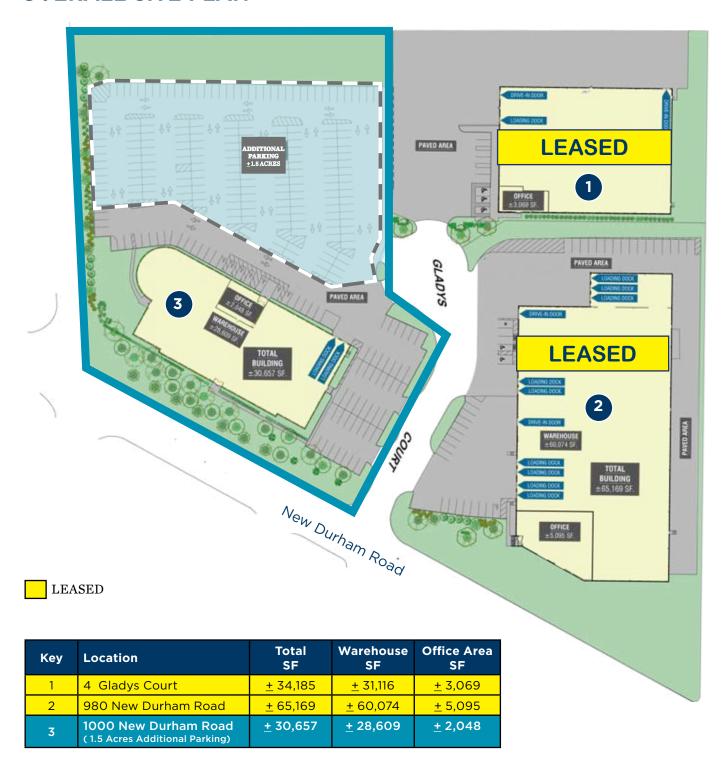

#### **OVERALL SITE PLAN**

#### **PROPERTY OVERVIEW**

- <u>+</u> 30,657 SF Total Size
- ± 28,609 SF Warehouse Area
- <u>+</u> 2,048 SF Office Area
- 20' Clear Ceiling Height
- 2 Loading Docks
- ESFR Sprinkler will be installed
- LED Lighting
- ± 1.5 Acres of Parking is available at an additional cost

# AVAILABLE 1000 NEW DURHAM ROAD EDISON, NJ

+ 30,657 SF

# AVAILABLE 1000 NEW DURHAM ROAD EDISON, NJ

<u>+</u> 30,657 SF