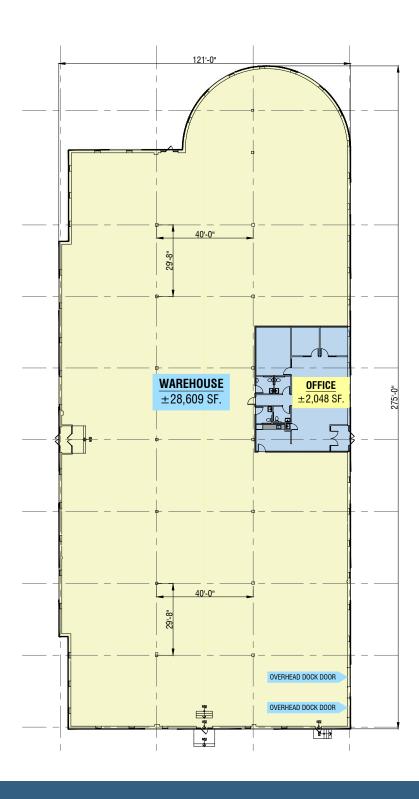

#### **FLOOR PLAN**

#### **PROPERTY OVERVIEW**

- <u>+</u> 30,657 SF Total Size
- ± 28,609 SF Warehouse Area
- <u>+</u> 2,048 SF Office Area
- 20' Clear Ceiling Height
- 2 Loading Docks
- ESFR Sprinkler will be installed
- LED Lighting
- ± 1.5 Acres of Parking is available at an additional cost