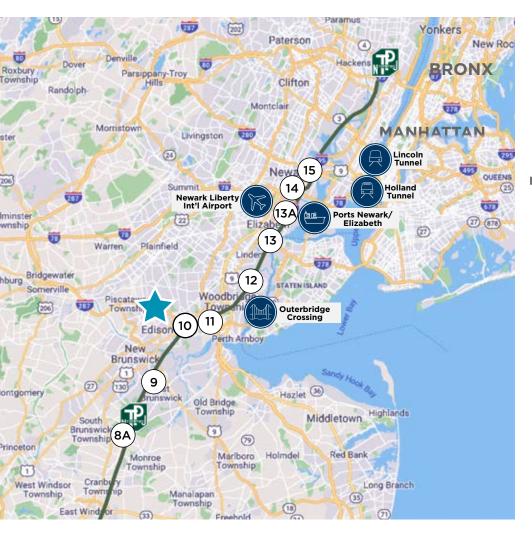

#### LOCATION

FEDEX SHIPPING CENTER 7 MILES

NEWARK LIBERTY INT'L AIRPORT 24 MILES

STATEN ISLAND 18 MILES

PORTS NEWARK/ ELIZABETH 27 MILES

LINCOLN TUNNEL 34 MILES

TUNNEL 36 MILES

BROOKLYN 36 MILES

MANHATTAN 39 MILES

QUEENS 49 MILES