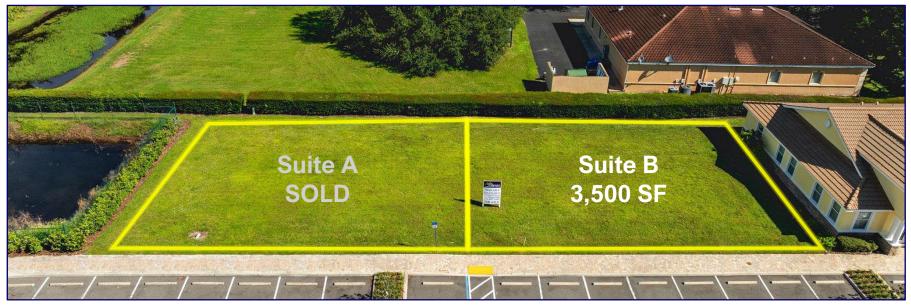

#### **New Construction Turnkey Medical Office**

Site for 2 Condo Unit Medical Office Building New Construction – 3,500 SF Condo Unit Remaining For Sale