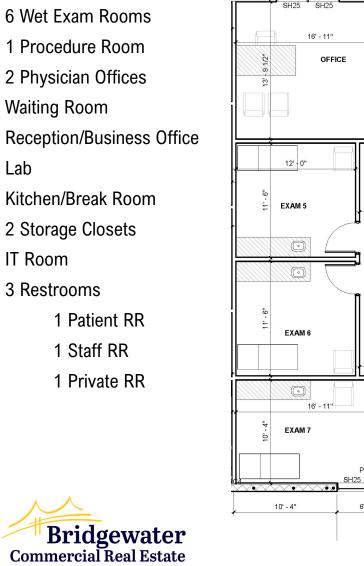

### **Floor Plan**

### **Floor Plan**

- 6 Wet Exam Rooms 1 Procedure Room 2 Physician Offices Waiting Room Reception/Business Office Lab Kitchen/Break Room
- 2 Storage Closets
- IT Room
- 3 Restrooms
  - 1 Patient RR
  - 1 Staff RR
  - 1 Private RR

The floor plan includes 6 exam rooms with sinks/cabinets, procedure room, 2 physician offices (one with private restroom), lab, waiting room with patient restroom, reception/business office, kitchen/breakroom, storage closets, IT room and staff restroom.