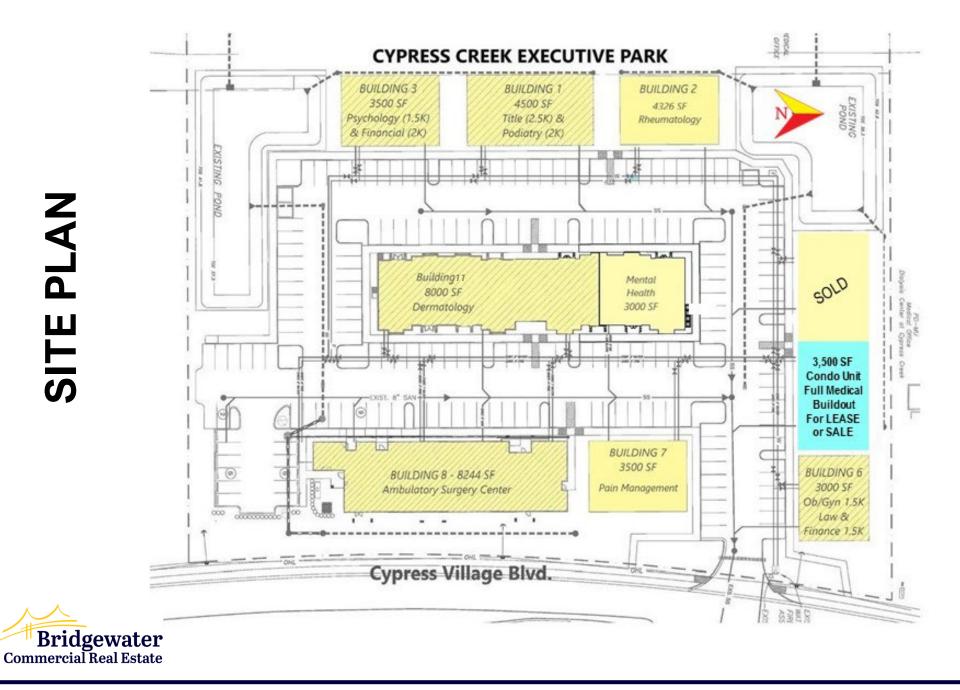

#### **New Construction Turnkey Medical Office**

Cypress Creek Executive Park 946-B Cypress Village Blvd., Sun City Center, FL 33573

#### **OFFERING SUMMARY**

| Medical Office Condo Size                                       | 3,500 SF   70' x 50'           |  |  |
|-----------------------------------------------------------------|--------------------------------|--|--|
| Price for Turnkey Delivery                                      | \$1,722,000                    |  |  |
| Construction Completion Estimate                                | May 2025                       |  |  |
| Parking Ratio                                                   | 5/1000                         |  |  |
| Park CAM                                                        | \$2.50 / SF                    |  |  |
| Flood Zone                                                      | X – Lowest Risk                |  |  |
| Existing park businesses: ASC, o                                | dermatology, Ob/Gyn, podiatry, |  |  |
| rheumatology, mental health, pain relief, law, title & finance. |                                |  |  |

#### **OVERVIEW**

Offered **FOR SALE or Lease** is a new 3,500 SF turnkey medical office construction in Cypress Creek Executive Park, in the rapidly expanding southeast Hillsborough County market of Sun City Center. Construction has begun and building completion is estimated by May 2025.

### **Cypress Creek Executive Park & Sun City Center**

- 5-acre professionally managed office park
- 7 buildings with the 8<sup>th</sup> delivering in 2025
- 38,070 square feet of medical and professional offices
- Mediterranean style architecture and manicured landscaping
- One-mile population growth of 68.13% from 2020-2024
- Five-mile population growth of 4.15% from 2020-2024
- The SCS community boasts six golf courses and was voted 2024's #1 Retirement Community in America by Travel & Leisure Magazine