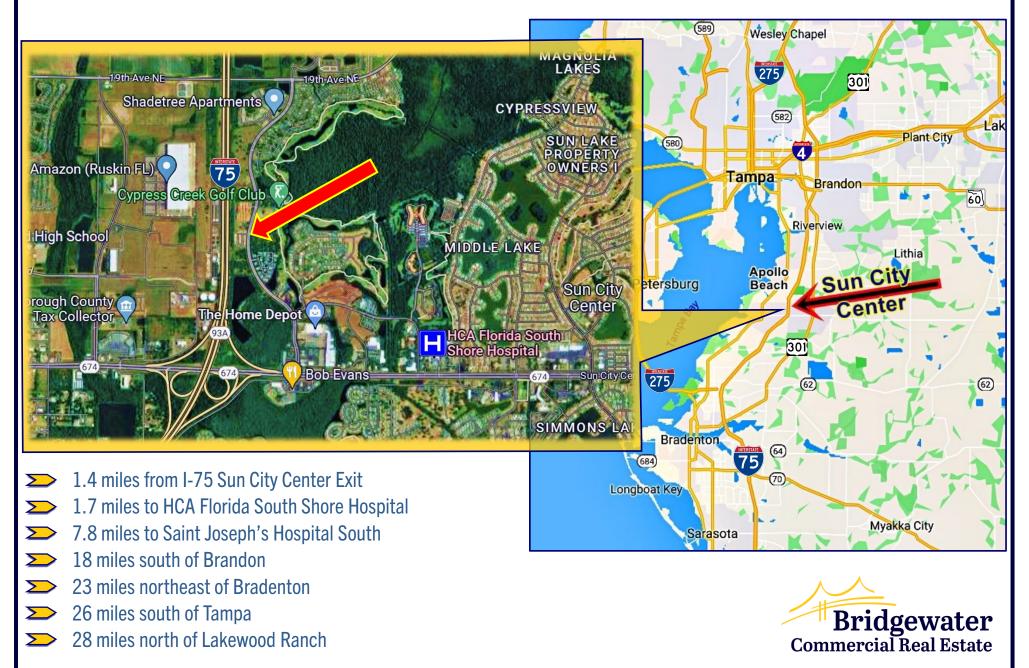

The site is 1.4 miles from I-75 and pulls residents of Ruskin, Riverview, Apollo Beach, and Wimauma. The park is 20 minutes south of Brandon, 23 minutes to Bradenton, 30 minutes to Lakewood Ranch and Tampa. Amazon's 1.1 million SF Ruskin distribution hub, with 2,500 employees, is directly across I-75 to the west. New residential developments are booming in the area, bringing the five-mile total population to nearly 132,173.

#### **New Construction Turnkey Medical Office**

Cypress Creek Executive Park 946-B Cypress Village Blvd., Sun City Center, FL 33573

| 2024 Demos               | 1 Mile  | 3 Miles | 5 Miles |
|--------------------------|---------|---------|---------|
| Total Population         | 3,841   | 55,061  | 132,173 |
| Daytime Population       | 9,752   | 52,656  | 112,224 |
| Households               | 1,298   | 23,307  | 50,614  |
| Housing Units            | 1,544   | 26,226  | 56,303  |
| Average Household Income | 106,282 | 98,148  | 115,403 |
| Median Age               | 72.7    | 52.9    | 43.9    |
| Average Home Value       | 485,374 | 404,682 | 447,509 |