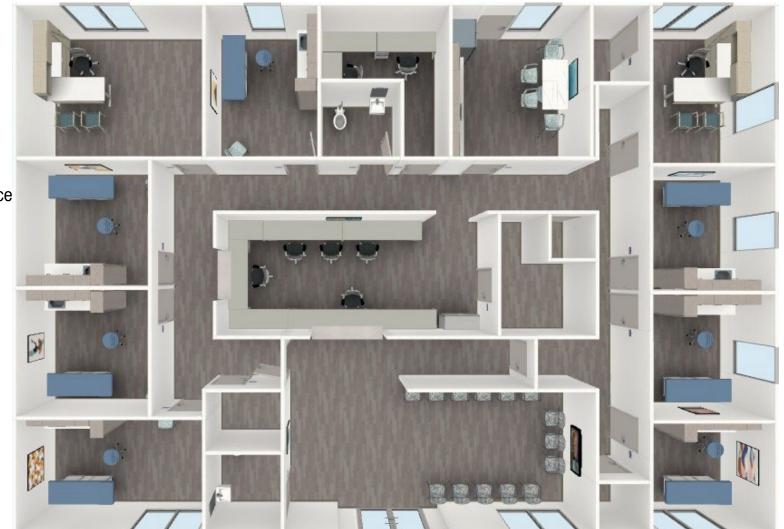

-mile population growth of 68.13% from 2020-2024
- Five-mile population growth of 4.15% from 2020-2024
- The SCS community boasts six golf courses and was voted 2024's #1 Retirement Community in America by Travel & Leisure Magazine





### New Construction Turnkey Medical Office



### New Construction Turnkey Medical Office

Cypress Creek Executive Park 946-B Cypress Village Blvd., Sun City Center, FL 33573

### **Floor Plan**





### New Construction Turnkey Medical Office

Cypress Creek Executive Park 946-B Cypress Village Blvd., Sun City Center, FL 33573

### **Floor Plan**

- 6 Wet Exam Rooms 1 Procedure Room 2 Physician Offices Waiting Room Reception/Business Office Lab Kitchen/Break Room
- 2 Storage Closets
- IT Room
- 3 Restrooms
  - 1 Patient RR
  - 1 Staff RR
  - 1 Private RR





Click here to take a 3D Virtual Tour of the office!

### **New Construction Turnkey Medical Office**





### New Construction Turnkey Medical Office



#### **New Construction Turnkey Medical Office**



Site for 2 Condo Unit Medical Office Building New Construction – 3,500 SF Condo Unit Remaining For Sale



#### **New Construction Turnkey Medical Office**

Cypress Creek Executive Park 946-B Cypress Village Blvd., Sun City Center, FL 33573



### **Existing Building in Park**



The new construction medical office building will conform to the architecture of the existing buildings in Cypress Creek Executive Park. *Construction Completion Estimated May 2025* 

#### **New Construction Turnkey Medical Office**

Cypress Creek Executive Park 946-B Cypress Village Blvd., Sun City Center, F