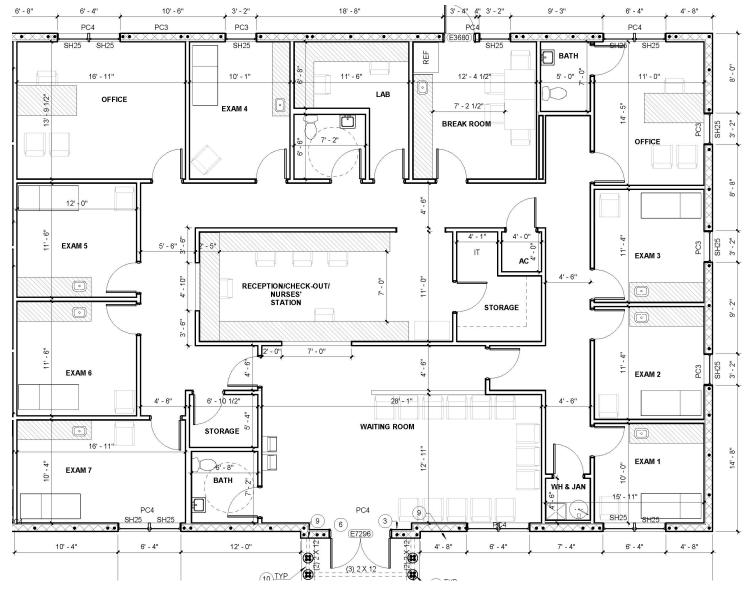

### **Floor Plan**

The floor plan includes 6 exam rooms with sinks/cabinets, procedure room, 2 physician offices (one with private restroom), lab, waiting room with patient restroom, reception/business office, kitchen/breakroom, storage closets, IT room and staff restroom.