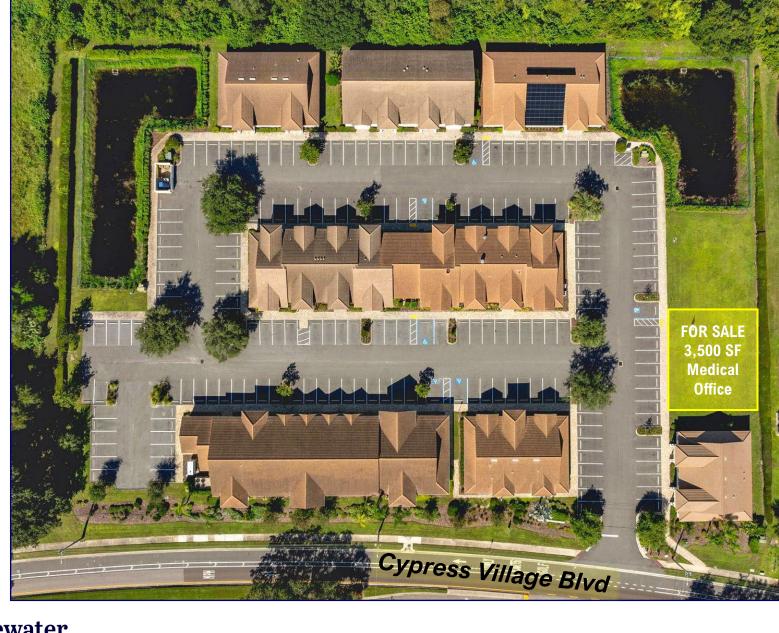

#### **New Construction Turnkey Medical Office**

Site for 2 Condo Unit Medical Office Building New Construction – 3,500 SF Condo Unit Remaining For Sale

### **Cypress Creek Executive Park & Sun City Center**

- 5-acre professionally managed office park
- 7 buildings with the 8<sup>th</sup> delivering in 2025
- 38,070 square feet of medical and professional offices
- Mediterranean style architecture and manicured landscaping
- One-mile population growth of 68.13% from 2020-2024
- Five-mile population growth of 4.15% from 2020-2024
- The SCS community boasts six golf courses and was voted 2024's #1 Retirement Community in America by Travel & Leisure Magazine