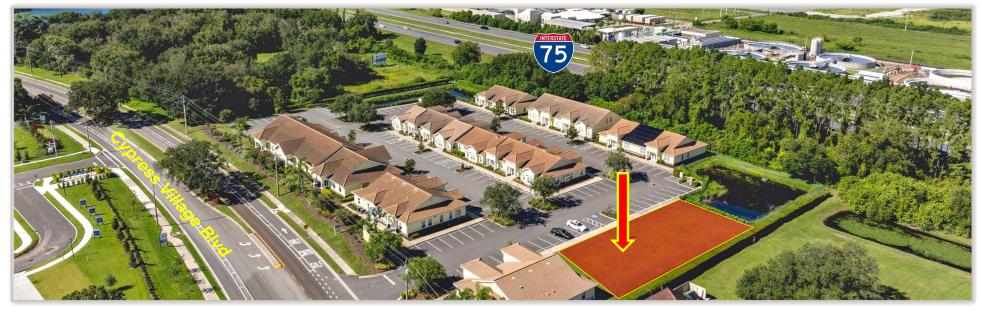

#### **New Construction Turnkey Medical Office**

Site for 2 Condo Unit Medical Office Building New Construction – 3,500 SF Condo Unit Remaining For Sale

The site is 1.4 miles from I-75 and pulls residents of Ruskin, Riverview, Apollo Beach, and Wimauma. The park is 20 minutes south of Brandon, 23 minutes to Bradenton, 30 minutes to Lakewood Ranch and Tampa. Amazon's 1.1 million SF Ruskin distribution hub, with 2,500 employees, is directly across I-75 to the west. New residential developments are booming in the area, bringing the five-mile total population to nearly 132,173.