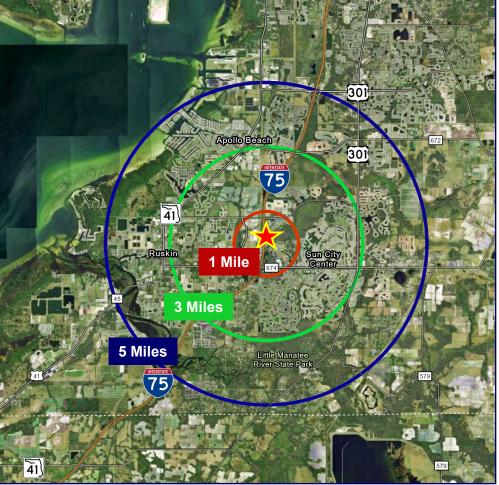

The site is 1.4 miles from I-75 and pulls residents of Ruskin, Riverview, Apollo Beach, and Wimauma. The park is 20 minutes south of Brandon, 23 minutes to Bradenton, 30 minutes to Lakewood Ranch and Tampa. Amazon's 1.1 million SF Ruskin distribution hub, with 2,500 employees, is directly across I-75 to the west. New residential developments are booming in the area, bringing the five-mile total population to nearly 132,173.

#### **New Construction Turnkey Medical Office**

Cypress Creek Executive Park 946-B Cypress Village Blvd., Sun City Center, FL 33573

| 2024 Demos               | 1 Mile  | 3 Miles | 5 Miles |
|--------------------------|---------|---------|---------|
| Total Population         | 3,841   | 55,061  | 132,173 |
| Daytime Population       | 9,752   | 52,656  | 112,224 |
| Households               | 1,298   | 23,307  | 50,614  |
| Housing Units            | 1,544   | 26,226  | 56,303  |
| Average Household Income | 106,282 | 98,148  | 115,403 |
| Median Age               | 72.7    | 52.9    | 43.9    |
| Average Home Value       | 485,374 | 404,682 | 447,509 |