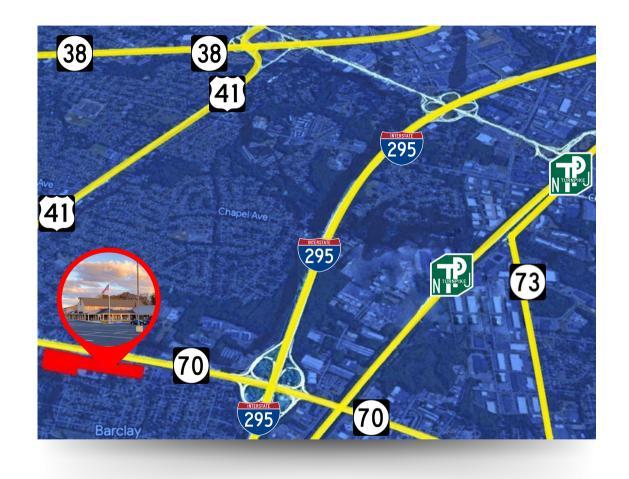

### **LOCATION HIGHLIGHTS**

- Located in the heart of the Cherry Hill Business District
- Situated directly off Route 70 with +/-56,000 Vehicles Per Day (VPD)
- Easy access to the following major roadways/highways:

| Kings Hwy   | – 30,434 VPD / .77 Miles |
|-------------|--------------------------|
| Route 38    | – 54,000 VPD / 4.3 Miles |
| NJ Turnpike | e – 5 Miles              |
| I-295       | – 99,000 VPD / 9.5 Miles |