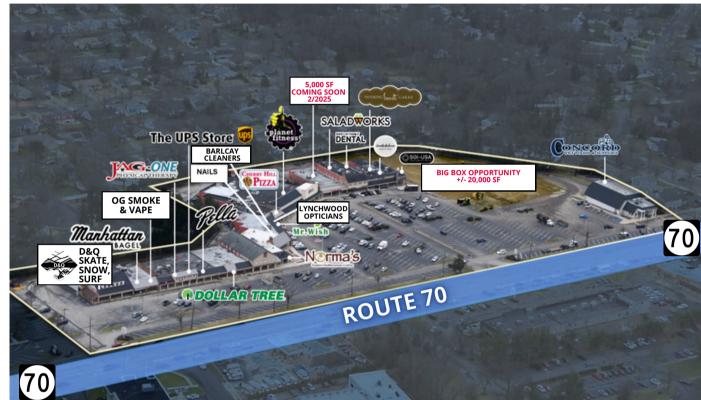

## **PROPERTY DESCRIPTION**

- Location: 1409 Marlton Pike Cherry Hill, NJ 08034
- Size/SF: Retail Space Unit 90: • 5.000 SF
  - Available 2/2025
  - Three 2nd Floor Office/Storage Suites:
    - Suite 5: 921 SF
    - Suite 200: 1,722 SF
    - Suite 270: 876 SF
  - Redevelopment Area:
    - Multiple pad site opportunities
      Big Box Opportunity up
    - to +/- 45,000 SF inline expansion for large retailer or medical user

### **RETAILER MAP**

The foregoing information was furnished to us by sources which we deem to be reliable, but no warranty or representation is made as to the accuracy thereof. Subject to correction of errors, omissions, change of price, prior sale or withdrawal from market without notice.