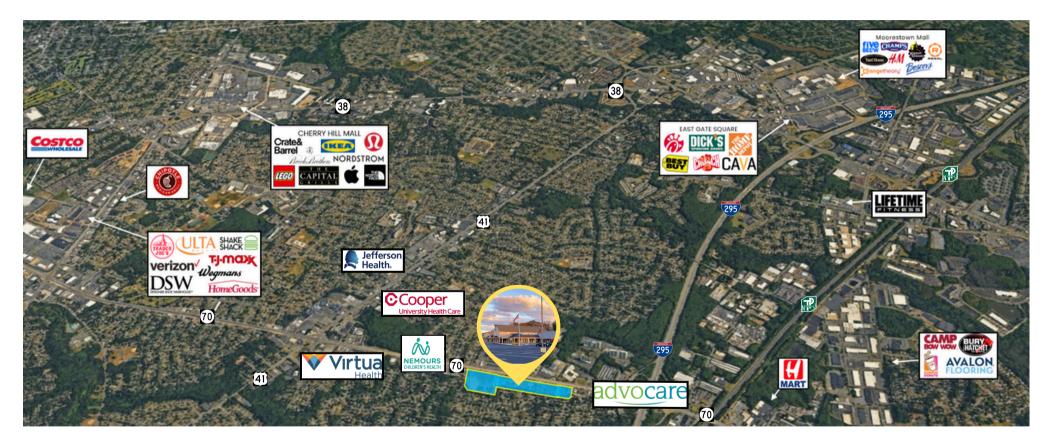

### **LOCATION HIGHLIGHTS**

- Located in the heart of the Cherry Hill Business District
- Situated directly off Route 70 with +/-56,000 Vehicles Per Day (VPD)
- Easy access to the following major roadways/highways:

#### **DEMOGRAPHICS**

|                                   | <b>1 MILES</b> | <b>3 MILES</b> | <b>5 MILES</b> |
|-----------------------------------|----------------|----------------|----------------|
| POPULATION                        | 9,393          | 93,849         | 280,235        |
| HOUSEHOLDS                        | 3,688          | 37,413         | 111,341        |
| AVG. HH INCOME                    | \$128,985      | \$129,123      | \$120,641      |
| DAYTIME<br>EMPLOYEE<br>POPULATION | 10,667         | 81,656         | 168,176        |