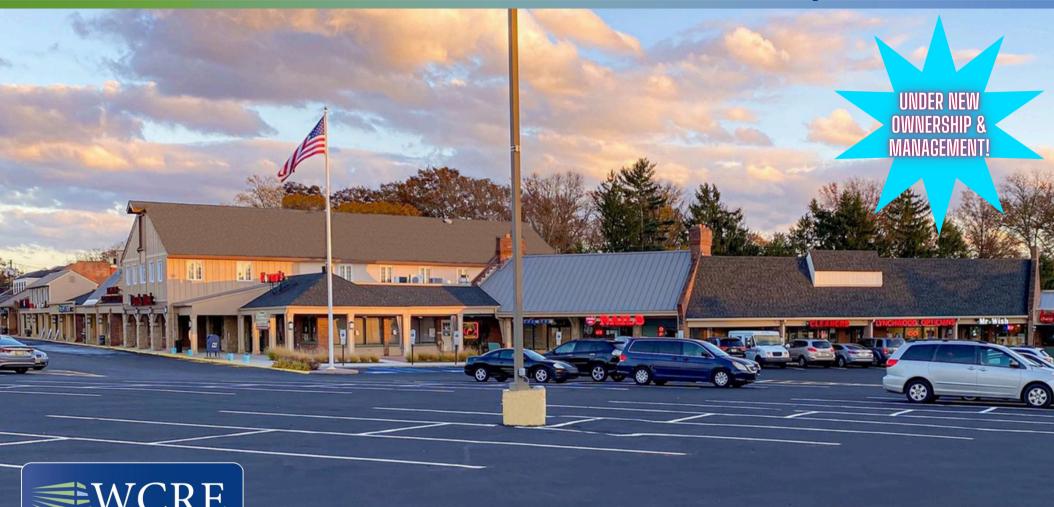

# 45K DEVELOPMENT OPPORTUNITY & 5,000 SF INLINE RETAIL SPACE AVAILABLE 2/2025

## Barclay Farms Shopping Center 1409 Marlton Pike Cherry Hill, NJ 08034

## **PROPERTY HIGHLIGHTS**

- Ideal for retail, restaurants, supermarket, medical, office, childcare centers & other institutions
- Capital improvements coming soon include:
  - Facade renovation
  - New tenant monument signage along Route 70
  - Improved landscaping
  - Parking lot upgrades