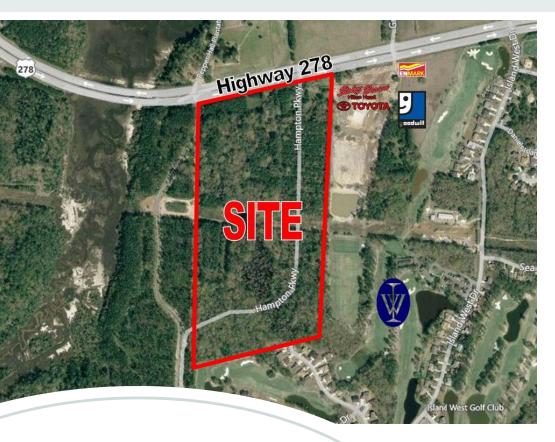

### **Property Overview**

|              | ,                                                                                                                                                                                                                                                                                                                                                                                                                                                                                                                                                                                                                                                                                                                                         |
|--------------|-------------------------------------------------------------------------------------------------------------------------------------------------------------------------------------------------------------------------------------------------------------------------------------------------------------------------------------------------------------------------------------------------------------------------------------------------------------------------------------------------------------------------------------------------------------------------------------------------------------------------------------------------------------------------------------------------------------------------------------------|
| Property     | Sperry Van Ness is pleased to offer for sale 58.88 acres at the signalized intersection of Highway 278 and the Hampton Parkway. Full access is provided from The Hampton Parkway and an additional access point will be a right-in-right-out on Hwy 278 for East-bound traffic. The property adjoins a large Toyota Dealership, Enmark Convenience Store, and a Goodwill Industries Retail Center. Honda and Mercedes Dealerships are located directly across Hwy 278 from the subject. Current zoning is Highway Commercial and all utilities are provided to the site.                                                                                                                                                                  |
| Location     | The property is located in the heart of Bluffton at the intersection of Hwy 278 & The Hampton Pkwy. Hwy 278 is a major access artery and is the gateway to Hardeeville, Bluffton, and Hilton Head Island, stretching from I-95 to the south end of Hilton Head Island. Nearby Sun City Hilton Head has over 14,000 current residents and there are over 60,000 rooftops completed, under construction, or permitted within 7 miles of the site. The University of South Carolina and The Technical College of the Low Country have campuses less than two miles from the site. This area has been one of the fastest growing areas of South Carolina over the past ten years, and traffic counts in front of this site exceed 45,000 VPD. |
| Presented by | TOM DEMINT, CCIM<br>843.816.7191<br>tdemint@svn.com<br>SC #8142<br>GA #169023                                                                                                                                                                                                                                                                                                                                                                                                                                                                                                                                                                                                                                                             |

#### **Location Maps**

All Sperry Van Ness® Offices Independently Owned & Operated.