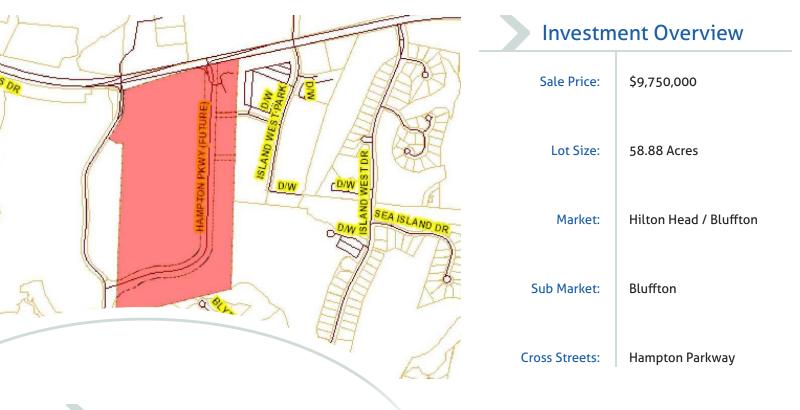

### **Property Overview**

|              | ,                                                                                                                                                                                                                                                                                                                                                                                                                                                                                                                                                                                                                                                                                                                                         |
|--------------|-------------------------------------------------------------------------------------------------------------------------------------------------------------------------------------------------------------------------------------------------------------------------------------------------------------------------------------------------------------------------------------------------------------------------------------------------------------------------------------------------------------------------------------------------------------------------------------------------------------------------------------------------------------------------------------------------------------------------------------------|
| Property     | Sperry Van Ness is pleased to offer for sale 58.88 acres at the signalized intersection of Highway 278 and the Hampton Parkway. Full access is provided from The Hampton Parkway and an additional access point will be a right-in-right-out on Hwy 278 for East-bound traffic. The property adjoins a large Toyota Dealership, Enmark Convenience Store, and a Goodwill Industries Retail Center. Honda and Mercedes Dealerships are located directly across Hwy 278 from the subject. Current zoning is Highway Commercial and all utilities are provided to the site.                                                                                                                                                                  |
| Location     | The property is located in the heart of Bluffton at the intersection of Hwy 278 & The Hampton Pkwy. Hwy 278 is a major access artery and is the gateway to Hardeeville, Bluffton, and Hilton Head Island, stretching from I-95 to the south end of Hilton Head Island. Nearby Sun City Hilton Head has over 14,000 current residents and there are over 60,000 rooftops completed, under construction, or permitted within 7 miles of the site. The University of South Carolina and The Technical College of the Low Country have campuses less than two miles from the site. This area has been one of the fastest growing areas of South Carolina over the past ten years, and traffic counts in front of this site exceed 45,000 VPD. |
| Presented by | TOM DEMINT, CCIM<br>843.816.7191<br>tdemint@svn.com<br>SC #8142<br>GA #169023                                                                                                                                                                                                                                                                                                                                                                                                                                                                                                                                                                                                                                                             |

#### **Location Maps**

All Sperry Van Ness® Offices Independently Owned & Operated.