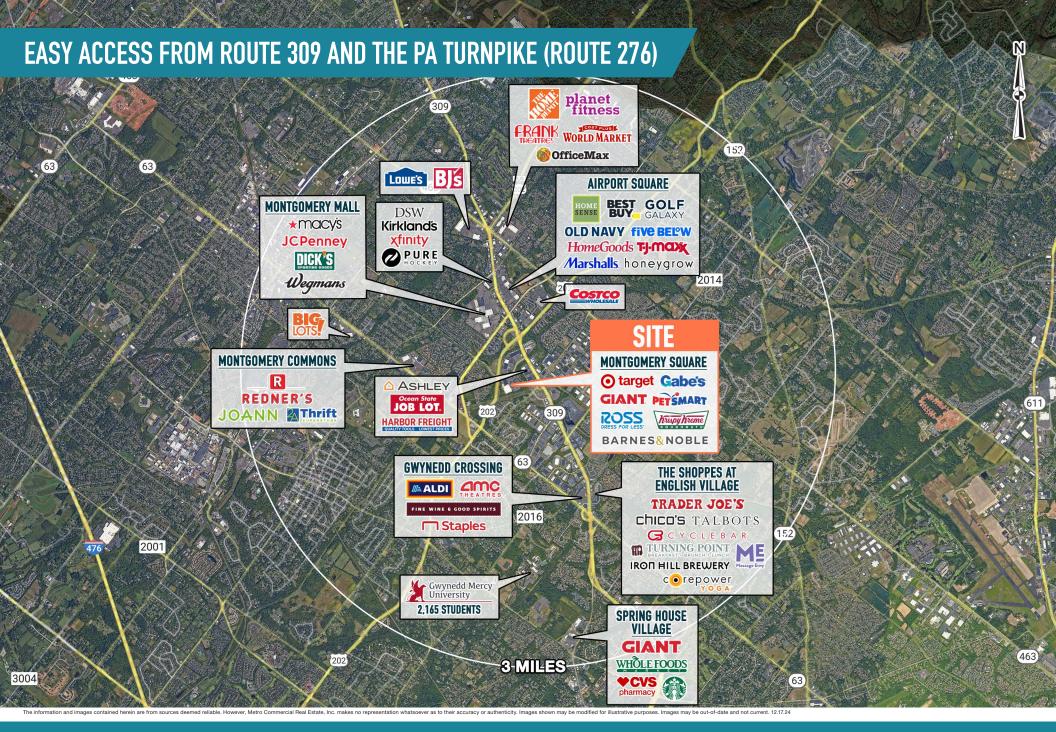

### **MONTGOMERY SQUARE**

# MONTGOMERYVILLE, PA

**KNAPP ROAD & ROUTE 202** 

±2,925 - 11,430 SF & PADS AVAILABLE FOR LEASE; GLA: 254,432 SF

PHILADELPHIA MSA



NOW OPEN: ROSS
BOOT BARN httispy hreme



#### **LEASED BY:**



**OWNED & MANAGED BY:** 



## get in touch.

#### **JOE DOUGHERTY**

office 610.825.5222 direct 610.260.2670 jdougherty@metrocommercial.com

### **VALERIE BARGER**

office 610.825.5222 direct 610.260.2661 vbarger@metrocommercial.com



**MONTGOMERY SQUARE** 

MONTGOMERYVILLE, PA

**KNAPP ROAD & ROUTE 202** 





**MONTGOMERY SQUARE** 

MONTGOMERYVILLE, PA

KNAPP ROAD & ROUTE 202





MONTGOMERY SQUARE
MONTGOMERYVILLE, PA
KNAPP ROAD & ROUTE 202



### **OUT PARCEL POSITIONS AVAILABLE!**



**SEPARATELY OWNED** 

The Tile Shop



| TENANT   |                                    | SQFT   | WIDTH |
|----------|------------------------------------|--------|-------|
| 2        | PETSMART                           | 26,340 |       |
| 3        | SALONS BY JC                       | 14,861 |       |
| 4        | PARTY CITY (POTENTIALLY AVAILABLE) | 11,430 | 55'   |
| 5        | I LOVE KICKBOXING                  | 3,071  | 30'   |
| 6        | GIANT FOOD SUPERMARKET             | 67,179 |       |
| 7        | BOOT BARN                          | 13,427 |       |
| 8        | ROSS