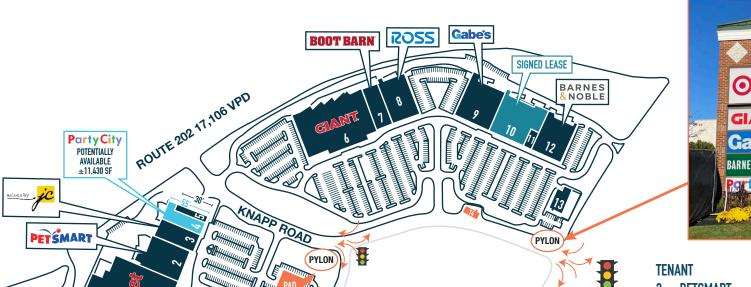

# MONTGOMERYVILLE, PA

**KNAPP ROAD & ROUTE 202** 

±2,925 - 11,430 SF & PADS AVAILABLE FOR LEASE; GLA: 254,432 SF

PHILADELPHIA MSA

NOW OPEN: ROSS
BOOT BARN httispy hreme

### **OUT PARCEL POSITIONS AVAILABLE!**

**SEPARATELY OWNED** 

The Tile Shop

| TENANT   |                                    | SQFT   | WIDTH |
|----------|------------------------------------|--------|-------|
| 2        | PETSMART                           | 26,340 |       |
| 3        | SALONS BY JC                       | 14,861 |       |
| 4        | PARTY CITY (POTENTIALLY AVAILABLE) | 11,430 | 55'   |
| 5        | I LOVE KICKBOXING                  | 3,071  | 30'   |
| 6        | GIANT FOOD SUPERMARKET             | 67,179 |       |
| 7        | BOOT BARN                          | 13,427 |       |
| 8        | ROSS                               | 23,629 |       |
| 9        | GABE'S                             | 28,892 |       |
| 10       | SIGNED LEASE                       | 32,037 |       |
| 11       | AMERICA'S BEST CONTACTS & EYE      | 3,490  |       |
| 12       | BARNES & NOBLE                     | 23,136 |       |
| 13       | KRISPY KREME                       | 4,015  |       |
| 14       | AVAILABLE                          | 2,925  |       |
| PAD SITE |                                    |        |       |

**PAD SITE** 

**STUMP ROAD** 

target