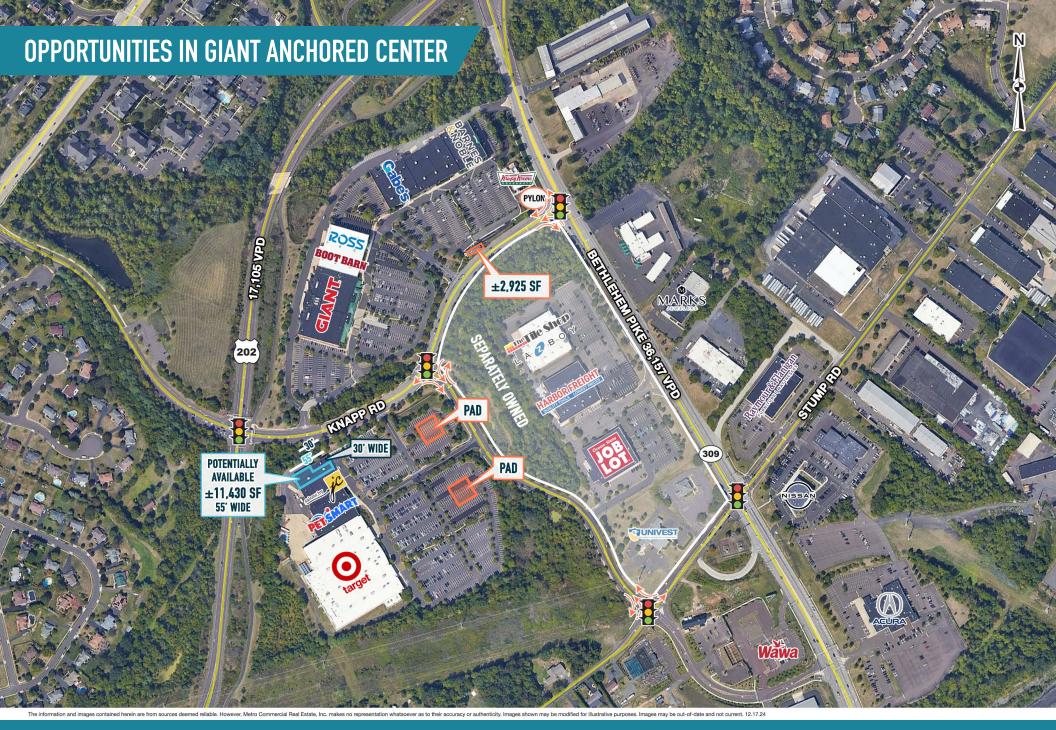

# MONTGOMERYVILLE, PA

**KNAPP ROAD & ROUTE 202** 

±2,925 - 11,430 SF & PADS AVAILABLE FOR LEASE; GLA: 254,432 SF

PHILADELPHIA MSA

NOW OPEN: ROSS
BOOT BARN httispy hreme

### **OUT PARCEL POSITIONS AVAILABLE!**

**SEPARATELY OWNED** 

The Tile Shop

| TENANT   |                                    | SQFT   | WIDTH |
|----------|------------------------------------|--------|-------|
| 2        | PETSMART                           | 26,340 |       |
| 3        | SALONS BY JC                       | 14,861 |       |
| 4        | PARTY CITY (POTENTIALLY AVAILABLE) | 11,430 | 55'   |
| 5        | I LOVE KICKBOXING                  | 3,071  | 30'   |
| 6        | GIANT FOOD SUPERMARKET             | 67,179 |       |
| 7        | BOOT BARN                          | 13,427 |       |
| 8        | ROSS                               | 23,629 |       |
| 9        | GABE'S                             | 28,892 |       |
| 10       | SIGNED LEASE                       | 32,037 |       |
| 11       | AMERICA'S BEST CONTACTS & EYE      | 3,490  |       |
| 12       | BARNES & NOBLE                     | 23,136 |       |
| 13       | KRISPY KREME                       | 4,015  |       |
| 14       | AVAILABLE                          | 2,925  |       |
| PAD SITE |                                    |        |       |

**PAD SITE** 

**STUMP ROAD** 

target