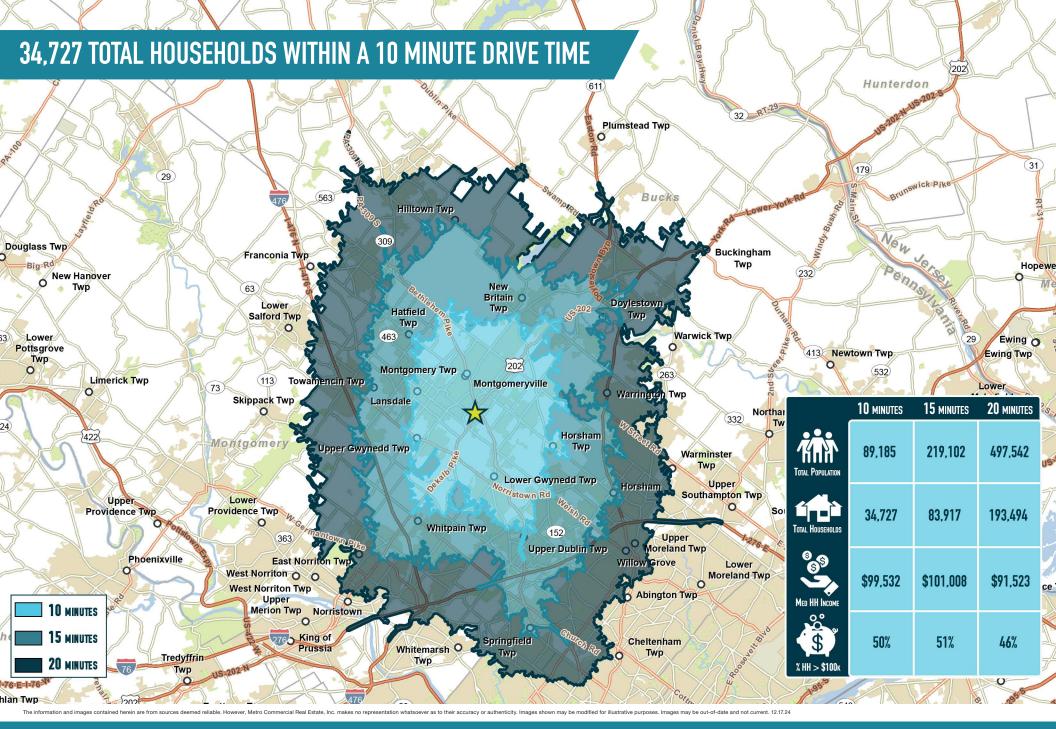

### **MONTGOMERY SQUARE**

# MONTGOMERYVILLE, PA

**KNAPP ROAD & ROUTE 202** 

±2,925 - 11,430 SF & PADS AVAILABLE FOR LEASE; GLA: 254,432 SF

PHILADELPHIA MSA



NOW OPEN: ROSS
BOOT BARN httispy hreme



#### **LEASED BY:**



**OWNED & MANAGED BY:** 



## get in touch.

#### **JOE DOUGHERTY**

office 610.825.5222 direct 610.260.2670 jdougherty@metrocommercial.com

### **VALERIE BARGER**

office 610.825.5222 direct 610.260.2661 vbarger@metrocommercial.com



**MONTGOMERY SQUARE** 

MONTGOMERYVILLE, PA

**KNAPP ROAD & ROUTE 202** 





**MONTGOMERY SQUARE** 

MONTGOMERYVILLE, PA

KNAPP ROAD & ROUTE 202





MONTGOMERY SQUARE
MONTGOMERYVILLE, PA
KNAPP ROAD & ROUTE 202



### **OUT PARCEL POSITIONS AVAILABLE!**



**SEPARATELY OWNED** 

The Tile Shop



| TENANT   |                                    | SQFT   | WIDTH |
|----------|------------------------------------|--------|-------|
| 2        | PETSMART                           | 26,340 |       |
| 3        | SALONS BY JC                       | 14,861 |       |
| 4        | PARTY CITY (POTENTIALLY AVAILABLE) | 11,430 | 55'   |
| 5        | I LOVE KICKBOXING                  | 3,071  | 30'   |
| 6        | GIANT FOOD SUPERMARKET             | 67,179 |       |
| 7        | BOOT BARN