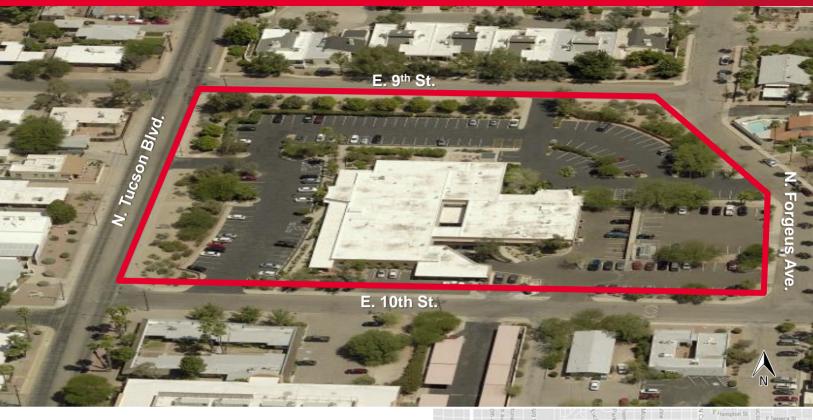

### FOR LEASE 100 - 150 N. Tucson Boulevard Tucson, AZ 85716

#### **Property Features**

- Flexible zoning entitlements for range of uses, including Office, Medical, R & D, Bio-Med Research
- 2.8 acre midtown park-like campus with lush vegetation & abundant at-door parking
- Convenient access to Metro Tucson's major employment centers
- Close to University of Arizona, Banner UMC & downtown; walking distance to Sam Hughes neighborhood
- Adaptable two-level floorplan demised to user requirements - negotiable improvement allowance
- Existing improvements include offices and production areas
- Central plan HVAC, loading dock, automated access control, fire control system, oxygen storage tank
- Significant building and monument signage