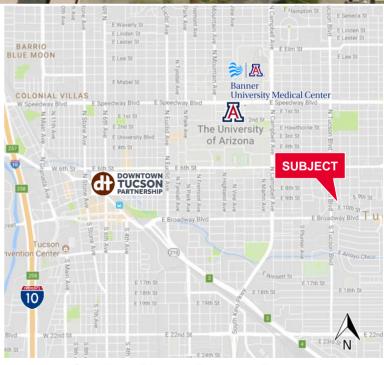

#### **Property Features**

- Flexible zoning entitlements for range of uses, including Office, Medical, R & D, Bio-Med Research
- 2.8 acre midtown park-like campus with lush vegetation & abundant at-door parking
- Convenient access to Metro Tucson's major employment centers
- Close to University of Arizona, Banner UMC & downtown; walking distance to Sam Hughes neighborhood
- Adaptable two-level floorplan demised to user requirements - negotiable improvement allowance
- Existing improvements include offices and production areas
- Central plan HVAC, loading dock, automated access control, fire control system, oxygen storage tank
- Significant building and monument signage