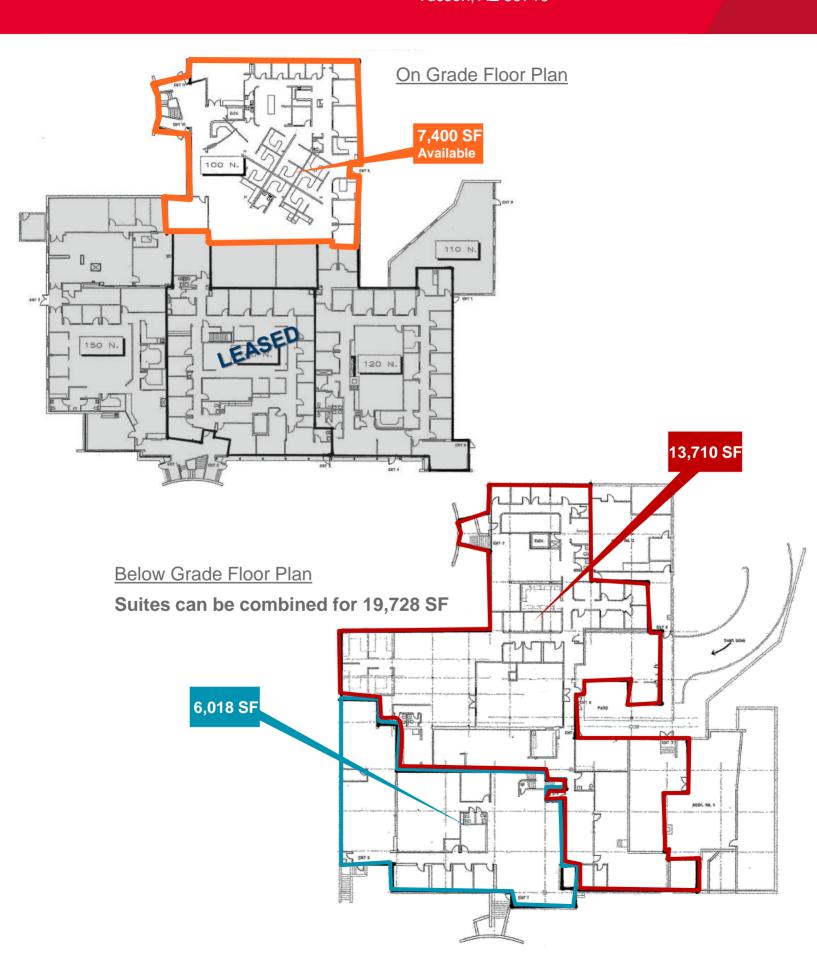

#### For Lease: Up to 27,128 SF Lease Rate: \$16.50 to \$20.00 SF / Full Service

See Floor Plan on Following Page

Richard Kleiner, MBA, Principal Office Properties +1 520 546 2745 rkleiner@picor.com Steve Cohen, Principal Industrial Properties +1 520 546 2750 scohen@picor.com Russ Hall, SIOR, GSCS, Principal Commercial Properties +1 520 546 2747 rhall@picor.com PICOR Commercial Real Estate Services 5151 E. Broadway Blvd, Suite 115 Tucson, Arizona 85711 phone: +1 520 748 7100 picor.com