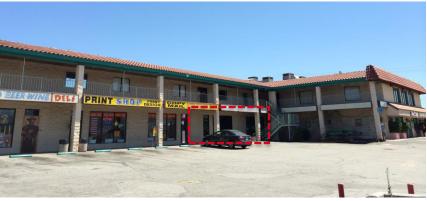

### **Property Information**

| Location: | 3807 W. Sierra Hwy #E &#F<br>Acton, CA 93510</th></tr><tr><td>Size:</td><td>Approx. 1,213 sq.ft. & 1,000 sq.ft.</td></tr><tr><td>Rent:</td><td>Negotiable, NNN</td></tr><tr><td>Available:</td><td>Immediately</td></tr></tbody></table> |
|-----------|------------------------------------------------------------------------------------------------------------------------------------------------------------------------------------------------------------------------------------------|
|-----------|------------------------------------------------------------------------------------------------------------------------------------------------------------------------------------------------------------------------------------------|

### **Property Highlights**

- Abundant parking spaces
- Convenient access to Fwy 14
- Affordable rent
- Neighboring tenants include print shop, convenience store, Mexican restaurant, real estate office, law office, and etc.