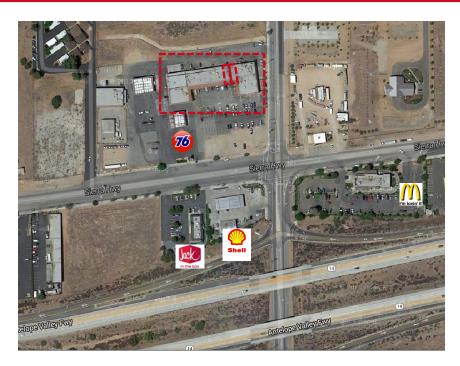

### **Property Highlights**

- Abundant parking spaces
- Convenient access to Fwy 14
- Affordable rent
- Neighboring tenants include print shop, convenience store, Mexican restaurant, real estate office, law office, and etc.

#### 3807 W. SIERRA HWY., ACTON, CA 93510