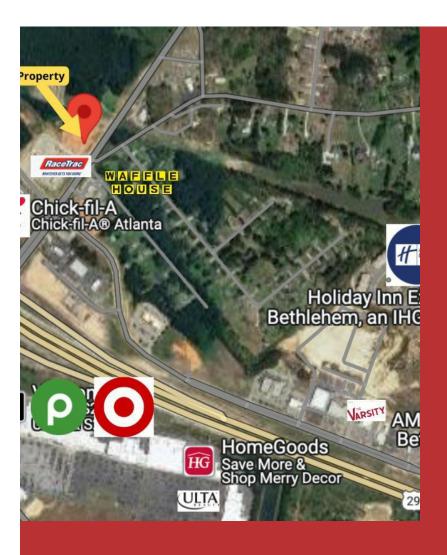

## **825 Loganville hwy** 825 Loganville hwy, Bethlehem, GA 30620

Wayne Bartlett, CCIM Progressive Realty LLC 665 Exchange Cir, Suite 100, Bethlehem, GA 30620 <u>wayneb118@gmail.com</u> (770) 307-6466

| Price:              | \$1,500,000         |
|---------------------|---------------------|
| Property Type:      | Land                |
| Property Subtype:   | Commercial          |
| Proposed Use:       | Commercial          |
| Sale Type:          | Owner User          |
| Total Lot Size:     | 1.70 AC             |
| Sale Conditions:    | Bulk/Portfolio Sale |
| No. Lots:           | 1                   |
| Zoning Description: | B-2                 |

## 825 Loganville hwy

\$1,500,000

Property is ready for construction. Full Access curb cut is installed, including left hand turn lane. Sewer is at the site. Shared Detention is IN PLACE....

SELLER WILL ALSO CONSIDER A GROUND LEASE. Contract agent for more details.

## 825 Loganville hwy, Bethlehem, GA 30620

Property is ready for construction. Full Access curb cut is installed, including left hand turn lane. Sewer is at the site. Shared Detention is IN PLACE.