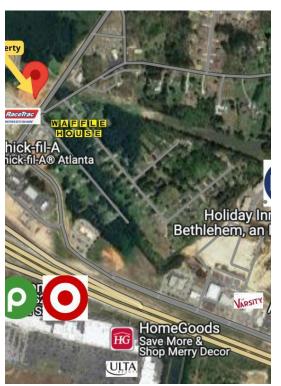

## **825 Loganville hwy** 825 Loganville hwy, Bethlehem, GA 30620

Wayne Bartlett, CCIM Progressive Realty LLC 665 Exchange Cir, Suite 100, Bethlehem, GA 30620 <u>wayneb118@gmail.com</u> (770) 307-6466

| Price:              | \$1,500,000         |
|---------------------|---------------------|
| Property Type:      | Land                |
| Property Subtype:   | Commercial          |
| Proposed Use:       | Commercial          |
| Sale Type:          | Owner User          |
| Total Lot Size:     | 1.70 AC             |
| Sale Conditions:    | Bulk/Portfolio Sale |
| No. Lots:           | 1                   |
| Zoning Description: | B-2                 |

## 825 Loganville hwy

\$1,500,000

Property is ready for construction. Full Access curb cut is installed, including left hand turn lane. Sewer is at the site. Shared Detention is IN PLACE....

SELLER WILL ALSO CONSIDER A GROUND LEASE. Contract agent for more details.

## 825 Loganville hwy, Bethlehem, GA 30620

Property is ready for construction. Full Access curb cut is installed, including left hand turn lane. Sewer is at the site. Shared Detention is IN PLACE.