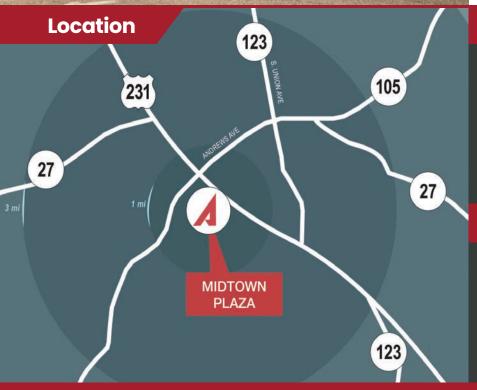

## **Property** Highlights

- Anchor: 24,000 SF
- Uses: Grocery, Retail, Office, Medical
- Located on U.S. Hwy. 231, directly across from Super Wal-Mart
- Great visibility and signalize traffic light
- Entrance to Ft. Rucker

#### **More** Information

Welcome to Midtown Plaza Shopping Center, a 90,783 SF multi-tenant center, located on U.S. Highway 231 in Ozark, AL. Midtown Plaza provides great visibility, and is located at a signalized traffic light, to include close proximity to Ft. Rucker. Current Availabilities: