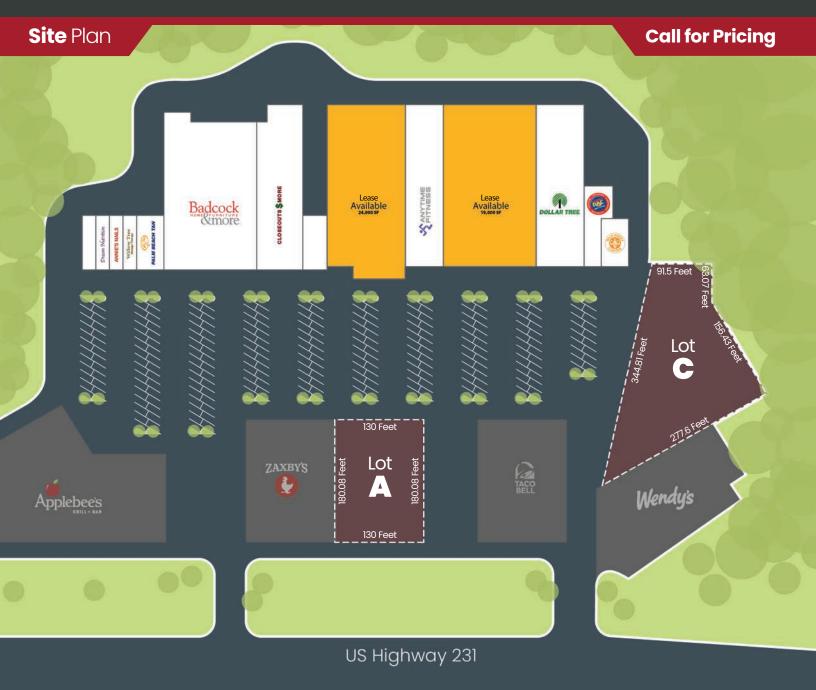

#### **More** Information

Welcome to Midtown Plaza Shopping Center, a 90,783 SF multi-tenant center, located on U.S. Highway 231 in Ozark, AL. Midtown Plaza provides great visibility, and is located at a signalized traffic light, to include close proximity to Ft. Rucker. Current Availabilities:

- 24,000 SF Anchor tenant. Space provides glass storefront and loading dock (previous grocery store)
- 19,000 SF space

Co-Tenants: Dollar Tree, Anytime Fitness, Rent-A-Center, Wild Honey Coffee Area Businesses: Walmart, Zaxby's, Applebee's, Roses, Dollar General, and many other fast food restaurants and retail shops.

## 2 Outparcels **For Sale**

## 2 Outparcels - For Sale