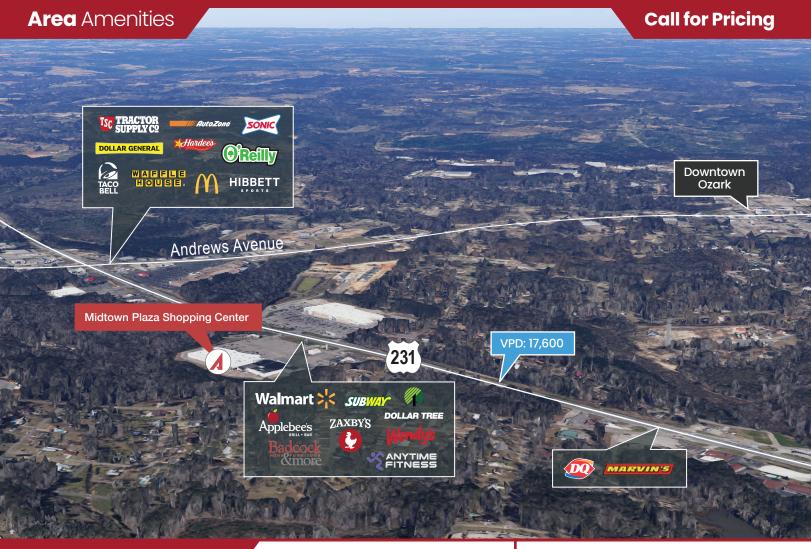

- 24,000 SF Anchor tenant. Space provides glass storefront and loading dock (previous grocery store)
- 19,000 SF space

Co-Tenants: Dollar Tree, Anytime Fitness, Rent-A-Center, Wild Honey Coffee Area Businesses: Walmart, Zaxby's, Applebee's, Roses, Dollar General, and many other fast food restaurants and retail shops.

Traffic Counts: 17,600+ cars per day

For more information and to see other available properties, check out this listing at chasecommercial.com or scan the QR code on your mobile device.

Commercial Real Estate Services, Worldwide.