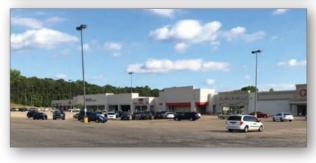

#### **More** Information

Welcome to Midtown Plaza Shopping Center, a 90,783 SF multi-tenant center, located on U.S. Highway 231 in Ozark, AL. Midtown Plaza provides great visibility, and is located at a signalized traffic light, to include close proximity to Ft. Rucker. Current Availabilities:

- 24,000 SF Anchor tenant. Space provides glass storefront and loading dock (previous grocery store)
- 19,000 SF space

Co-Tenants: Dollar Tree, Anytime Fitness, Rent-A-Center, Wild Honey Coffee Area Businesses: Walmart, Zaxby's, Applebee's, Roses, Dollar General, and many other fast food restaurants and retail shops.