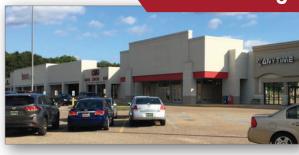

#### **More** Information

Welcome to Midtown Plaza Shopping Center, a 90,783 SF multi-tenant center, located on U.S. Highway 231 in Ozark, AL. Midtown Plaza provides great visibility, and is located at a signalized traffic light, to include close proximity to Ft. Rucker. Current Availabilities:

- 24,000 SF Anchor tenant. Space provides glass storefront and loading dock (previous grocery store)
- 19,000 SF space

Co-Tenants: Dollar Tree, Anytime Fitness, Rent-A-Center, Wild Honey Coffee Area Businesses: Walmart, Zaxby's, Applebee's, Roses, Dollar General, and many other fast food restaurants and retail shops.