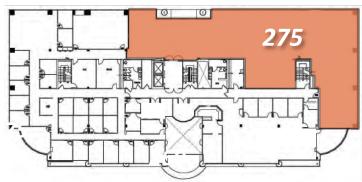

#### **SECOND FLOOR**

Suite 2757,565 RSFShell space. Flexible layout. Extensive windowline and views.