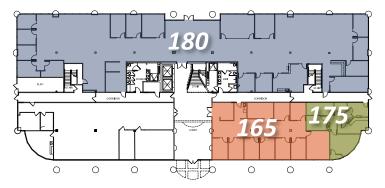

### 88 Rowland Way *FIRST FLOOR* Suite 180 10,109 RSF

Flexible/open layout. Extensive windowline and views.

Suite 1652,770 RSFReception, breakroom, 9 private offices, server room, breakroom. Entry direct from main lobby.(Can be combined with Suite 175 for ±3,909 RSF)

Suite 1751,139 RSFReception,3 offices, server room.(Can be combined with Suite 165 for ±3,909 RSF)