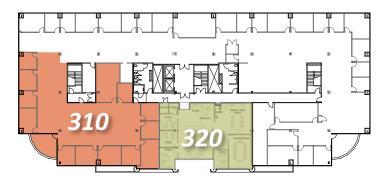

#### **THIRD FLOOR**

Suite 3106,081 RSF13 private offices. Large open space. Extensive windowline<br/>and views.

Suite 3202,856 RSF5 private offices. Large open break area. Newly completed.Extensive windowline and views.