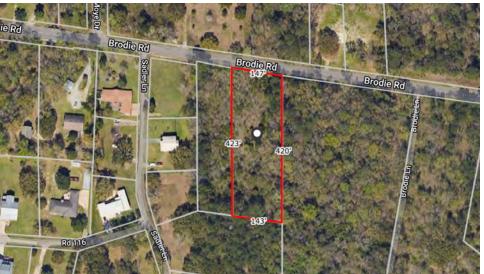

#### **PROPERTY DESCRIPTION**

Southeast Commercial is pleased to offer 13.26 acres FOR SALE located off of Brodie Road in D'Iberville, MS. The property sits on Biloxi Back Bay, with 628' of water frontage. Property is zoned WF Waterfront and is suitable for residential, commercial, or an office development use. The seller prefers a sale, but will entertain other opportunities.

### **OFFERING SUMMARY**

| \$4,500,000   |
|---------------|
| 13.26 Acres   |
| NF Waterfront |
|               |

SOUTHEAST COMMERCIAL REAL ESTATE

PROPERTY SUMMARY

SCOTT DELANO • PRINCIPAL OFFICE: 228.276.2700 MOBILE: 228.806.7418 sdelano@southeastcre.com