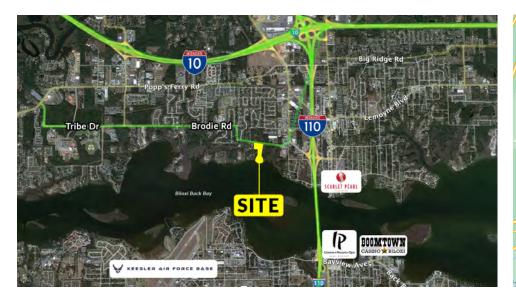

#### **PROPERTY DESCRIPTION**

Southeast Commercial is pleased to offer 13.26 acres FOR SALE located off of Brodie Road in D'Iberville, MS. The property sits on Biloxi Back Bay, with 628' of water frontage. Property is zoned WF Waterfront and is suitable for residential, commercial, or an office development use. The seller prefers a sale, but will entertain other opportunities.