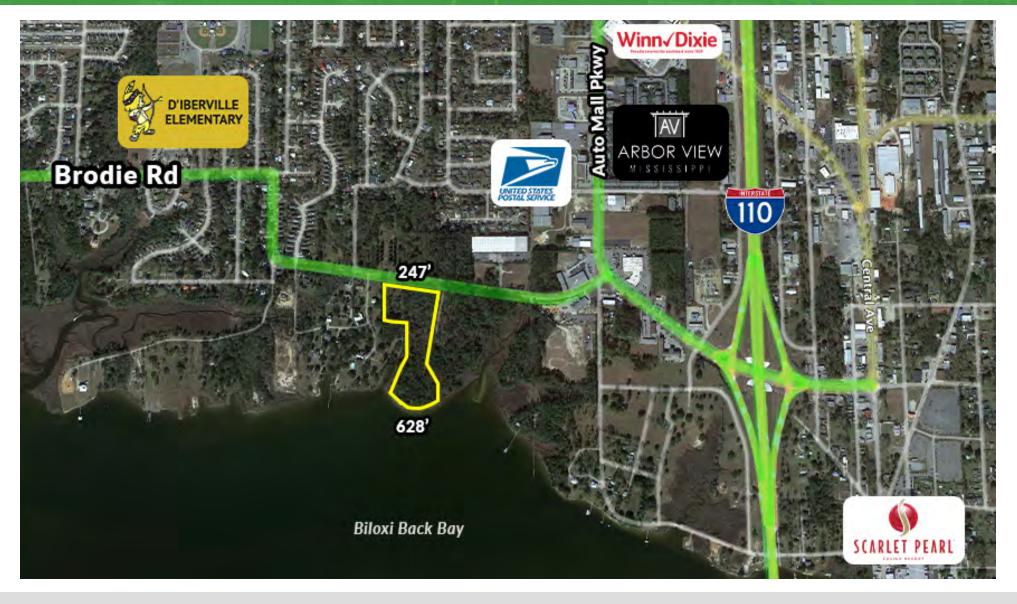

#### **PROPERTY DESCRIPTION**

Southeast Commercial is pleased to offer 13.26 acres FOR SALE located off of Brodie Road in D'Iberville, MS. The property sits on Biloxi Back Bay, with 628' of water frontage. Property is zoned WF Waterfront and is suitable for residential, commercial, or an office development use. The seller prefers a sale, but will entertain other opportunities.