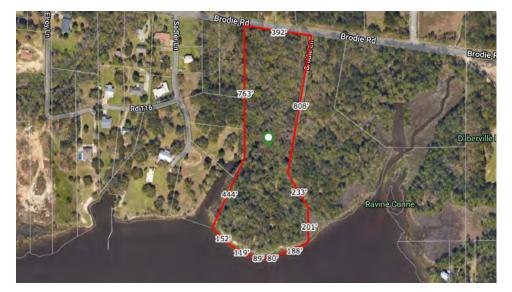

#### **PROPERTY DESCRIPTION**

Southeast Commercial is pleased to offer 13.26 acres FOR SALE located off of Brodie Road in D'Iberville, MS. The property sits on Biloxi Back Bay, with 628' of water frontage. Property is zoned WF Waterfront and is suitable for residential, commercial, or an office development use. The seller prefers a sale, but will entertain other opportunities.