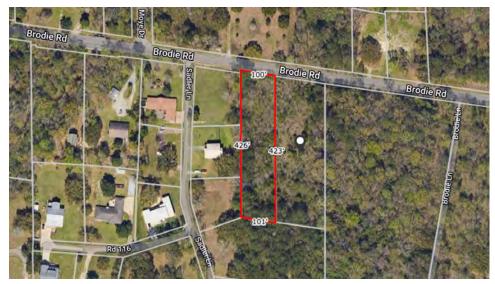

#### **PROPERTY DESCRIPTION**

Southeast Commercial is pleased to offer 13.26 acres FOR SALE located off of Brodie Road in D'Iberville, MS. The property sits on Biloxi Back Bay, with 628' of water frontage. Property is zoned WF Waterfront and is suitable for residential, commercial, or an office development use. The seller prefers a sale, but will entertain other opportunities.

### **OFFERING SUMMARY**

| \$4,500,000   |
|---------------|
| 13.26 Acres   |
| NF Waterfront |
|               |

SOUTHEAST COMMERCIAL REAL ESTATE

PROPERTY SUMMARY

SCOTT DELANO • PRINCIPAL OFFICE: 228.276.2700 MOBILE: 228.806.7418 sdelano@southeastcre.com