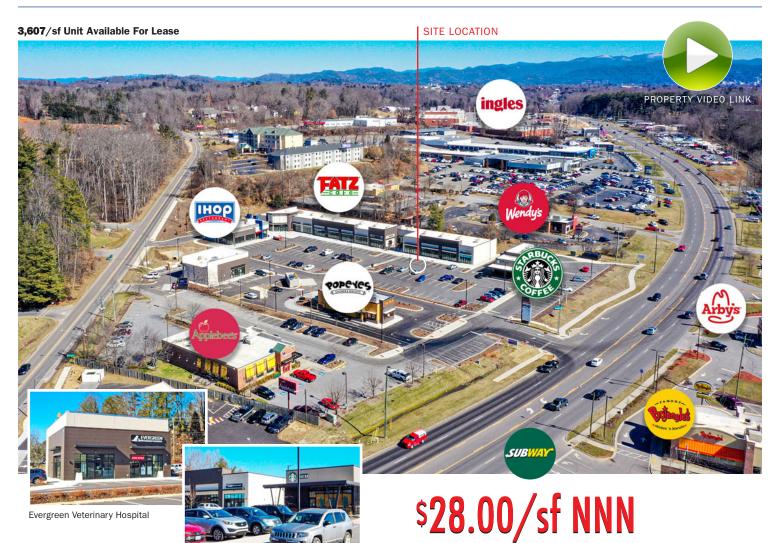

#### 3,607/sf Unit Available For Lease

EXPERIENCE MAKES THE DIFFERENCE

**FOR LEASE** 275 Smokey Park Highway
Asheville, NC 28806
contact: 828.545.9002 • pellis@pulliamproperties.com

bility of any kind is to be imposed on the broker herein.

## FOR LEASE 275 Smokey Park Highway Asheville, NC 28806

WESTERN NORTH CAROLINA'S NUMBER ONE COMMERCIAL REAL ESTATE FIRM

3,607/sf Unit Available For Lease

PROPERTY VIDEO LINK

Paul Ellis Commercial Broker Main Office: 828.684.4344 Mobile: 828.545.9002 Email: pellis@pulliamproperties.com