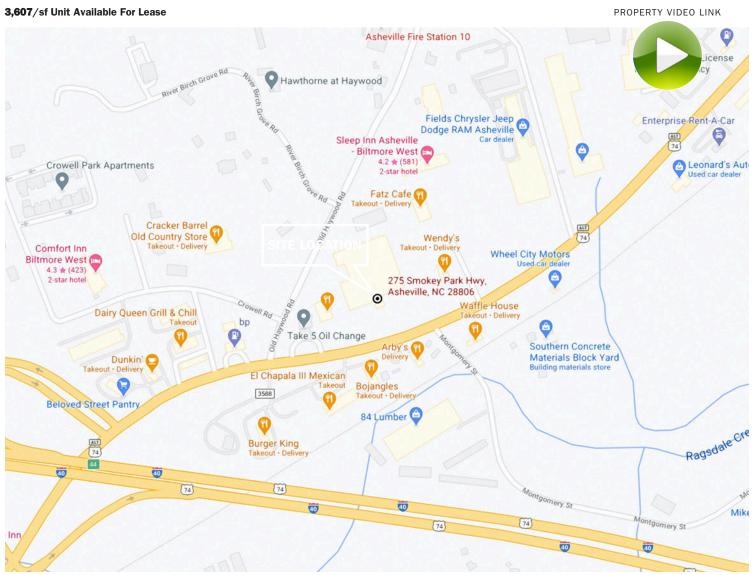

#### 3,607/sf Unit Available For Lease

EXPERIENCE MAKES THE DIFFERENCE

**FOR LEASE** 275 Smokey Park Highway
Asheville, NC 28806
contact: 828.545.9002 • pellis@pulliamproperties.com

bility of any kind is to be imposed on the broker herein.

#### **AREA TRAFFIC**

PROPERTY VIDEO LINK

Outparcel -

## FOR LEASE 275 Smokey Park Highway Asheville, NC 28806

WESTERN NORTH CAROLINA'S NUMBER ONE COMMERCIAL REAL ESTATE FIRM

3,607/sf Unit Available For Lease

PROPERTY VIDEO LINK

Paul Ellis Commercial Broker Main Office: 828.684.4344 Mobile: 828.545.9002 Email: pellis@pulliamproperties.com