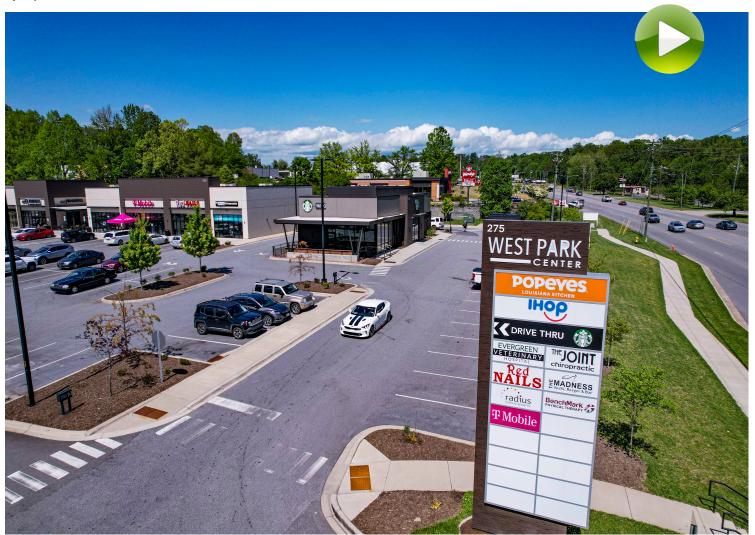

### **Property Highlights**

4.77/ac site off I-40 (exit 44) and Smokey Park Hwy  $\pm$  45,000 traffic count per day

1 UNIT NOW AVAILABLE PRE-CONSTRUCTION

Anchor tenants include: Starbucks, IHOP & Popeye's Great visibility with ample parking and easy access New apartment complex being developed nearby

#### SITE AVAILABILITY

| Space/Tenants | SQ FT        | \$ per SF          |
|---------------|--------------|--------------------|
|               | BUILDING 100 |                    |
| Starbucks     | 2,570        | STARBUCKS          |
|               | BUILDING 200 |                    |
| Unit 201      | 3,607        | \$28.00 SF         |
| Unit 211      | 1,257        | Plat. Coll. Salon  |
| Unit 221      | 1,258        | Radius Financial   |
| Unit 225      | 1,502        | Pro Rehab Partners |
| Unit 229      | 1,497        | LGFCU              |
| Unit 231      | 1,499        | LGFCU              |
| Unit 241      | 1,497        | LGFCU              |
| Unit 251      | 1,968        | Poke Bowl          |
| Unit 261      | 1,961        | Nothing Bundt Cake |
| Unit 271      | 1,793        | T-Mobile           |
| Unit 281      | 1,497        | Red Nails          |
|               | BUILDING 300 |                    |
| Evergreen VET | 2,698        | Evergreen VET      |
| Popeye's      | 2,300        | Popeye's           |
|               | BUILDING 400 |                    |
| IHOP          | 4,350        | ІНОР               |