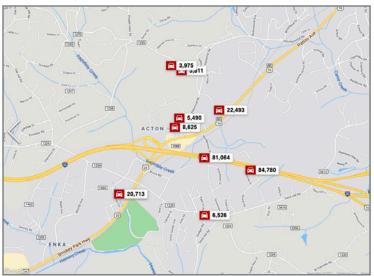

#### **AREA TRAFFIC**

PROPERTY VIDEO LINK

Outparcel -

#### FROM ASHEVILLE / 3 Miles

- Follow I-240 W and I-40 W to US-19 N/US-23 N/US-74 ALT E. Take exit 44 from I-40 W 8 mi
- Use the left 2 lanes to turn left onto US-19 N/US-23 N/ US-74 ALT E 1 min (0.3 mi)