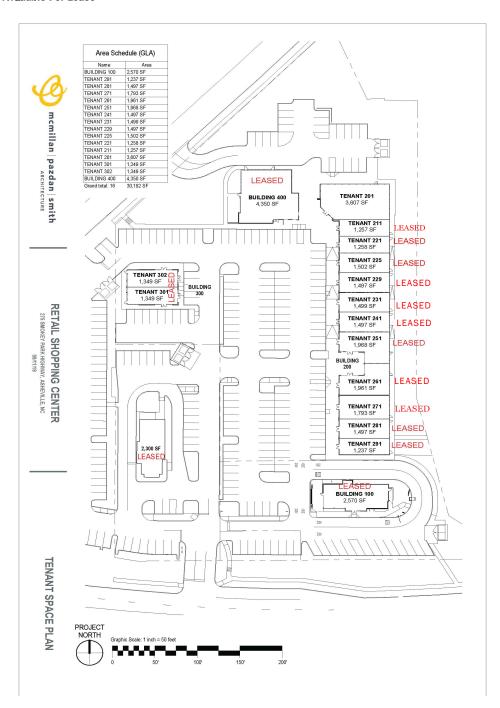

#### 3,607/sf Unit Available For Lease

EXPERIENCE MAKES THE DIFFERENCE

**FOR LEASE** 275 Smokey Park Highway
Asheville, NC 28806
contact: 828.545.9002 • pellis@pulliamproperties.com

bility of any kind is to be imposed on the broker herein.

#### SITE AVAILABILITY

| Space/Tenants | SQ FT        | \$ per SF          |
|---------------|--------------|--------------------|
|               | BUILDING 100 |                    |
| Starbucks     | 2,570        | STARBUCKS          |
|               | BUILDING 200 |                    |
| Unit 201      | 3,607        | \$28.00 SF         |
| Unit 211      | 1,257        | Plat. Coll. Salon  |
| Unit 221      | 1,258        | Radius Financial   |
| Unit 225      | 1,502        | Pro Rehab Partners |
| Unit 229      | 1,497        | LGFCU              |
| Unit 231      | 1,499        | LGFCU              |
| Unit 241      | 1,497        | LGFCU              |
| Unit 251      | 1,968        | Poke Bowl          |
| Unit 261      | 1,961        | Nothing Bundt Cake |
| Unit 271      | 1,793        | T-Mobile           |
| Unit 281      | 1,497        | Red Nails          |
|               | BUILDING 300 |                    |
| Evergreen VET | 2,698        | Evergreen VET      |
| Popeye's      | 2,300        | Popeye's           |
|               | BUILDING 400 |                    |
| IHOP          | 4,350        | ІНОР               |