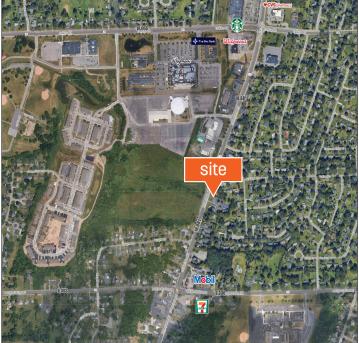

## **PROPERTY HIGHLIGHTS**

Caliber Commercial Brokerage is pleased to represent this well-positioned building along E Henrietta Rd in Henrietta, NY.

- Currently situated as a 3 Bedroom Residential Home, but has previously been utilized as office space.
- Zoned B-2 Commercial District
- Located adjacent to The Dome Arena, and close proximity to Wegman's, Henrietta Public Library, Doodle Bugs
- Nearby national retailers include as: Starbucks, Walgreens, CBS, O'Reilly's, ESL Federal Credit Union, & others