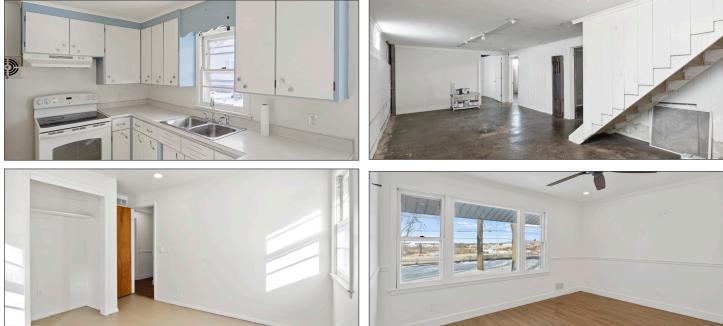

## **PROPERTY HIGHLIGHTS**

Caliber Commercial Brokerage is pleased to represent this well-positioned building along E Henrietta Rd in Henrietta, NY.

- Currently situated as a 3 Bedroom Residential Home, but has previously been utilized as office space.
- Zoned B-2 Commercial District
- Located adjacent to The Dome Arena, and close proximity to Wegman's, Henrietta Public Library, Doodle Bugs
- Nearby national retailers include as: Starbucks, Walgreens, CBS, O'Reilly's, ESL Federal Credit Union, & others