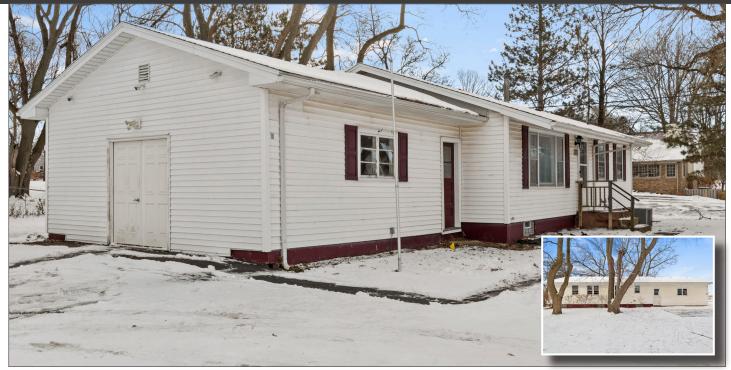

## FOR SALE 2900 E HENRIETTA RD, HENRIETTA, NY 14467

**1,050**+/-SF AVAILABLE

## **PROPERTY HIGHLIGHTS**

Caliber Commercial Brokerage is pleased to represent this well-positioned building along E Henrietta Rd in Henrietta, NY.

- Currently situated as a 3 Bedroom Residential Home, but has previously been utilized as office space.
- Zoned B-2 Commercial District
- Located adjacent to The Dome Arena, and close proximity to Wegman's, Henrietta Public Library, Doodle Bugs
- Nearby national retailers include as: Starbucks, Walgreens, CBS, O'Reilly's, ESL Federal Credit Union, & others